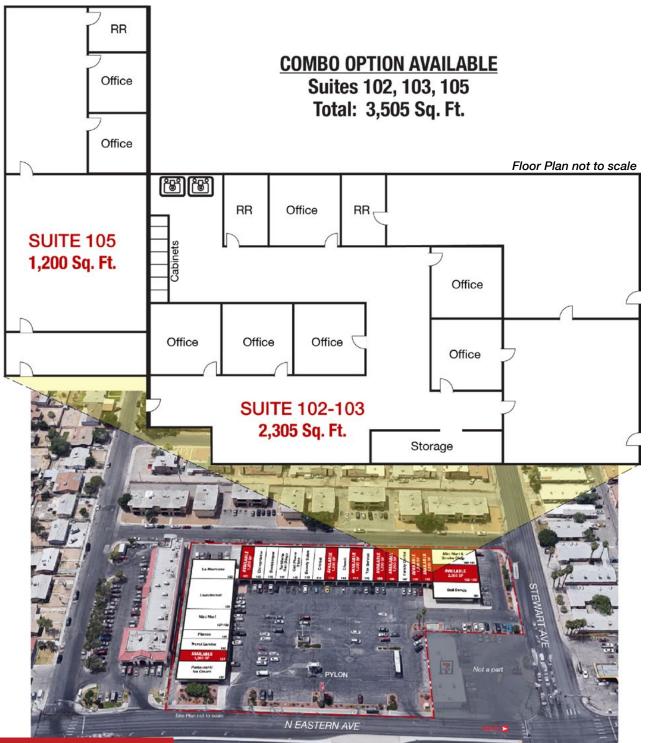

### **PROPERTY DESCRIPTION**

**The Subject Property** is a retail strip shopping center located just south of the US-95 on the southwest corner of Eastern Avenue and Stewart Avenue. The property is at a great location with a combined traffic count of over 96,000 cars per day. The property has units available from  $\pm 1,200$  to 8,400 square feet of retail space.

### **PROPERTY HIGHLIGHTS**

- Free Rent Incentives (conditions apply)
- ±1,200 to 8,400 SF available
- Turn-key law office space
- · Restaurant space available
- Former convenience store space
- Central location near the freeway and downtown
- Owner motivated to make deals happen!