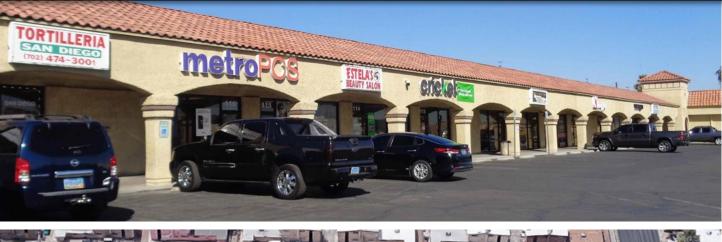

### **PROPERTY DESCRIPTION**

**The Subject Property** is a retail strip shopping center located just south of the US-95 on the southwest corner of Eastern Avenue and Stewart Avenue. The property is at a great location with a combined traffic count of over 96,000 cars per day. The property has units available from  $\pm 1,200$  to 8,400 square feet of retail space.

### **PROPERTY HIGHLIGHTS**

- Free Rent Incentives (conditions apply)
- ±1,200 to 8,400 SF available
- Turn-key law office space
- · Restaurant space available
- Former convenience store space
- Central location near the freeway and downtown
- Owner motivated to make deals happen!