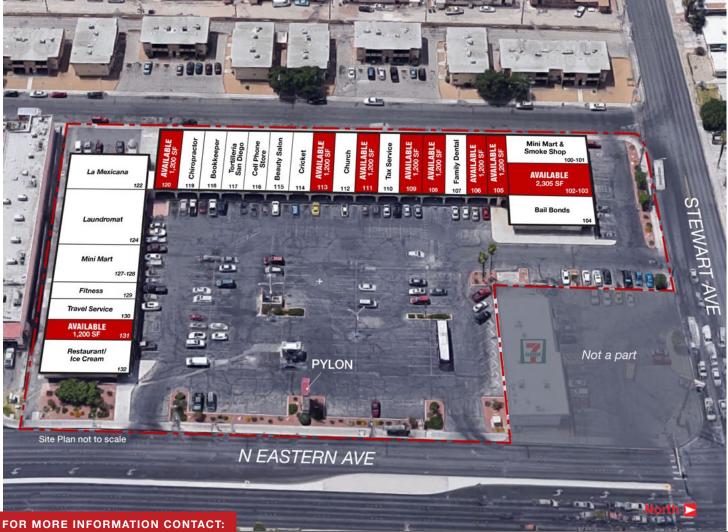

### **PROPERTY DESCRIPTION**

**The Subject Property** is a retail strip shopping center located just south of the US-95 on the southwest corner of Eastern Avenue and Stewart Avenue. The property is at a great location with a combined traffic count of over 96,000 cars per day. The property has units available from  $\pm 1,200$  to 8,400 square feet of retail space.

### **PROPERTY HIGHLIGHTS**

- Free Rent Incentives (conditions apply)
- ±1,200 to 8,400 SF available
- Turn-key law office space
- · Restaurant space available
- Former convenience store space
- Central location near the freeway and downtown
- Owner motivated to make deals happen!