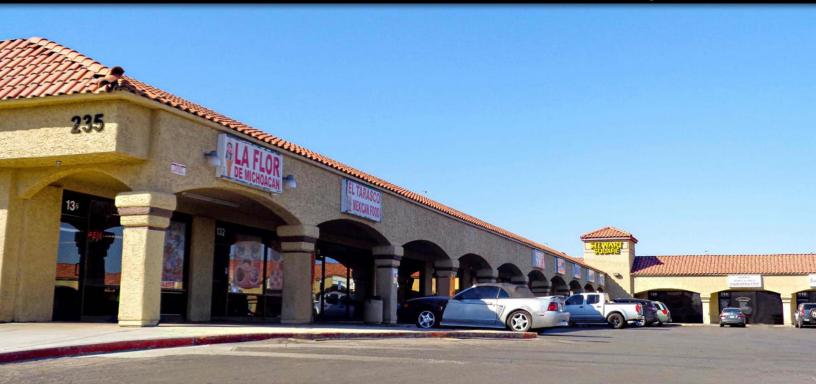

### **PROPERTY DESCRIPTION**

**The Subject Property** is a retail strip shopping center located just south of the US-95 on the southwest corner of Eastern Avenue and Stewart Avenue. The property is at a great location with a combined traffic count of over 96,000 cars per day. The property has units available from  $\pm 1,200$  to 8,400 square feet of retail space.

### **PROPERTY HIGHLIGHTS**

- Free Rent Incentives (conditions apply)
- ±1,200 to 8,400 SF available
- Turn-key law office space
- · Restaurant space available
- Former convenience store space
- Central location near the freeway and downtown
- Owner motivated to make deals happen!