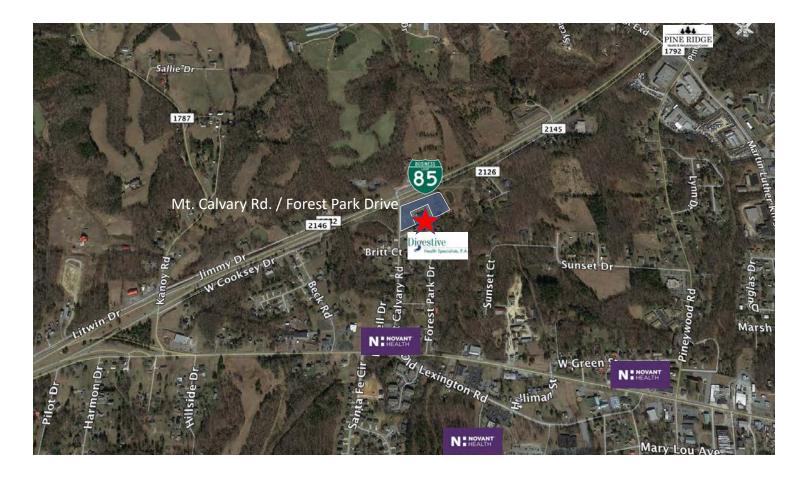

## **KEY FEATURES**

- Strategically located with frontage along US-70/I-85 Business in Thomasville
- Adjacent to Digestive Health Specialists, prime medical use location
- Less than 1 mile from Novant's Thomasville Medical Center
- I-85 Business AADT 18,500, Mount Calvary Road AADT 2,000 (over 20,500 AADT combined)
- Site can support 28,000 SF with 6 parking spaces per 1,000 SF

# **MOUNT CALVARY ROAD**

Mount Calvary Road / Forest Park Drive Thomasville, North Carolina 27360

Don't miss this development opportunity along I-85 Business in Thomasville! Experiencing an AADT of 18,500, this site is strategically located with excellent visibility from one of Thomasville's most densely traveled areas. Adjacent to Digestive Health Specialists, and less than 1 mile from Novant's Thomasville Medical Center, medical users could find this site hard to pass up. Contact brokers for pricing information and building/proposed use restrictions.

# LOCATION FEATURES

- Strategically located with frontage along
   US-70/I-85 Business in Thomasville
- High traffic count with over 20,500 AADT
- Near medical facilities prime medical use location