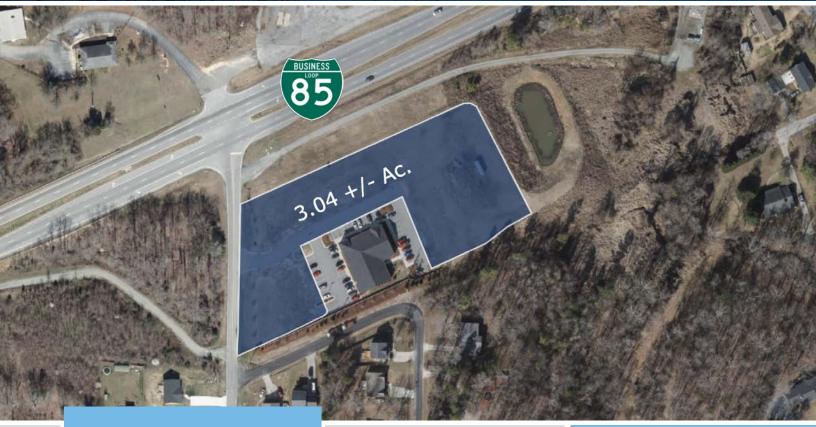

# **MOUNT CALVARY ROAD**

Mount Calvary Road / Forest Park Drive Thomasville, North Carolina 27360

Don't miss this development opportunity along I-85 Business in Thomasville! Experiencing an AADT of 18,500, this site is strategically located with excellent visibility from one of Thomasville's most densely traveled areas. Adjacent to Digestive Health Specialists, and less than 1 mile from Novant's Thomasville Medical Center, medical users could find this site hard to pass up. Contact brokers for pricing information and building/proposed use restrictions.

# MOUNT CALVARY ROAD AND FOREST PARK DRIVE

| OCATION                |                                           |           |             |         |                 |
|------------------------|-------------------------------------------|-----------|-------------|---------|-----------------|
| Address                | Mount Calvary Road &<br>Forest Park Drive | City      | Thomasville | State   | NC              |
| Zip                    | 27360                                     | County    | Davidson    |         |                 |
| PROPERTY DETAIL        | S                                         |           |             |         |                 |
| Property Type          | Land                                      | Acres ±   | 3.04        |         |                 |
| JTILITIES              |                                           |           |             |         |                 |
| Electrical             | Duke Power                                | Sewer     | Municipal   | Water   | Municipal       |
| Gas                    | PNG                                       |           |             |         |                 |
| AX INFORMATION         |                                           |           |             |         |                 |
|                        |                                           |           |             |         |                 |
| Zoning                 | OI                                        | Tax Block | 97          | Tax Pin | 6778-04-00-0152 |
| Zoning PRICING & TERMS | OI                                        | Tax Block | 97          | Tax Pin | 6778-04-00-0152 |