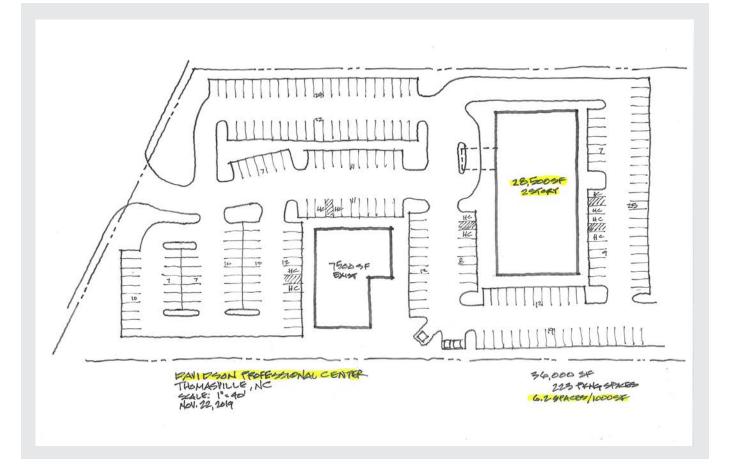

## **KEY FEATURES**

- Strategically located with frontage along US-70/I-85 Business in Thomasville
- Adjacent to Digestive Health Specialists, prime medical use location
- Less than 1 mile from Novant's Thomasville Medical Center
- I-85 Business AADT 18,500, Mount Calvary Road AADT 2,000 (over 20,500 AADT combined)
- Site can support 28,000 SF with 6 parking spaces per 1,000 SF

# POTENTIAL DEVELOPMENT SITE PLAN