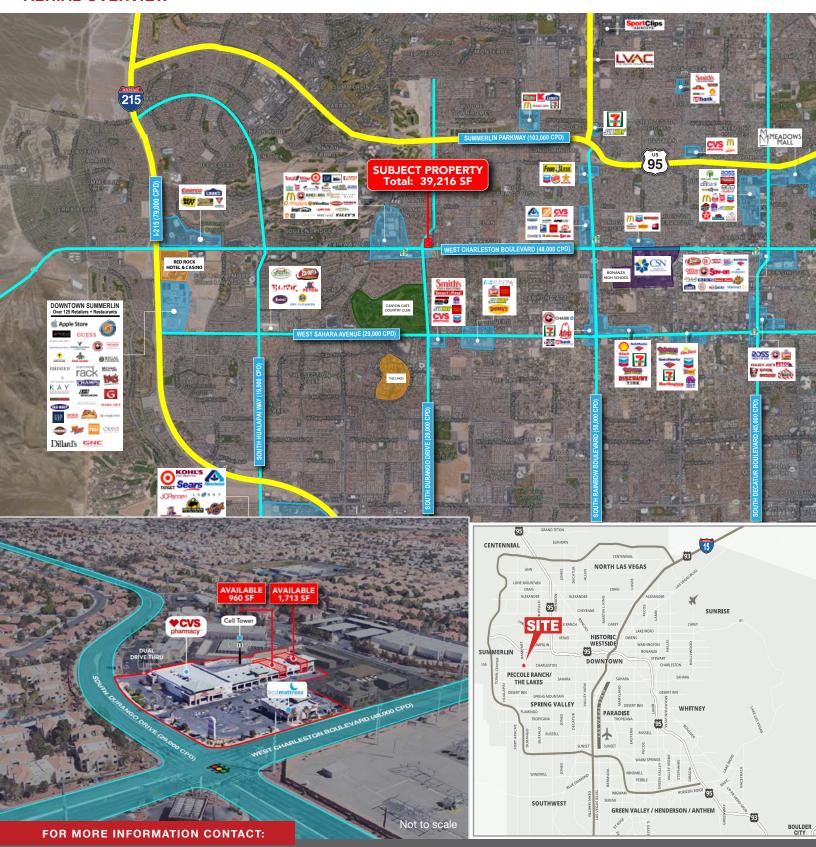

### **AERIAL OVERVIEW**

### PROPERTY HIGHLIGHTS

- · Over 77,000 CPD at intersection.
- 60 ft Pylon Sign.
- Strong rental history. Current rental rates in-line with surrounding Summerlin market.
- · Convenient, ample and well-configured storefront parking.
- Excellent lineup: CVS Pharmacy, Best Mattress, Kumon, The UPS Store, and many more!

| SUITE    | TENANT             | SF    |
|----------|--------------------|-------|
| 8550-107 | CANINE DESIGN      | 900   |
| 8550-108 | AVAILABLE          | 960   |
| 8550-109 | POPCORN GIRL       | 1,200 |
| 8550-110 | FADES & BRAIDS     | 1,238 |
| 8550-111 | AVAILABLE          | 1,713 |
| 8550-112 | KUMON              | 2,267 |
| 8570     | BEST MATTRESS      | 4,917 |
| CELL     | SBC TOWER HOLDINGS | 0     |