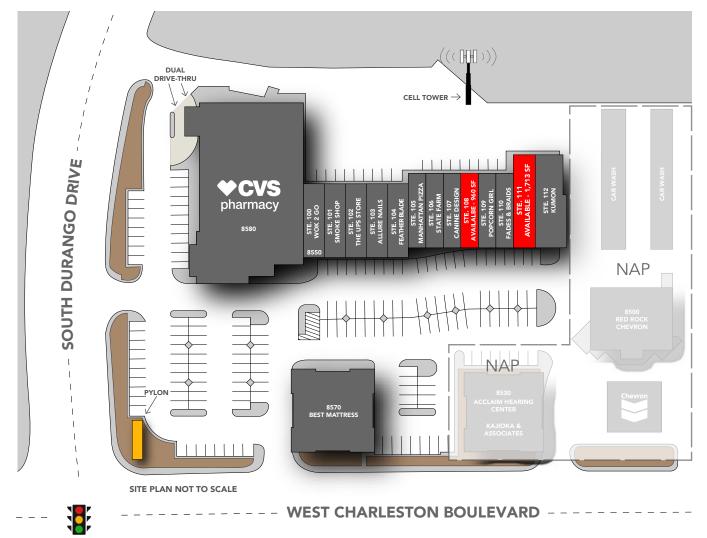

### **SITE PLAN**

| SUITE    | TENANT          | SF     |
|----------|-----------------|--------|
| 8580     | CVS             | 17,275 |
| 8550-100 | WOK 2 GO        | 1,350  |
| 8550-101 | SMOKE SHOP      | 1,240  |
| 8550-102 | THE UPS STORE   | 1,230  |
| 8550-103 | ALLURE NAILS    | 1,245  |
| 8550-104 | FEATHER BLADE   | 1,458  |
| 8550-105 | MANHATTAN PIZZA | 1,323  |
| 8550-106 | STATE FARM      | 900    |

| SUITE    | TENANT             | SF    |
|----------|--------------------|-------|
| 8550-107 | CANINE DESIGN      | 900   |
| 8550-108 | AVAILABLE          | 960   |
| 8550-109 | POPCORN GIRL       | 1,200 |
| 8550-110 | FADES & BRAIDS     | 1,238 |
| 8550-111 | AVAILABLE          | 1,713 |
| 8550-112 | KUMON              | 2,267 |
| 8570     | BEST MATTRESS      | 4,917 |
| CELL     | SBC TOWER HOLDINGS | 0     |