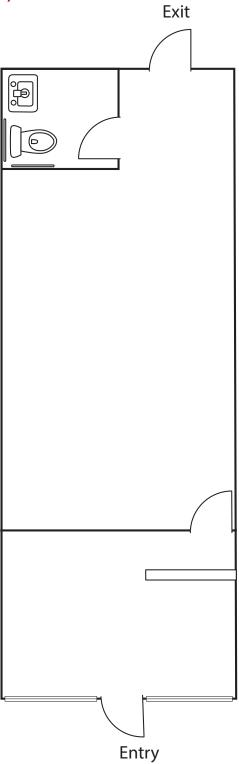

### **FLOOR PLAN - SUITE 111 (1,713 SF)**

Floor plan is not to exact scale. It is intended for general information purposes only.