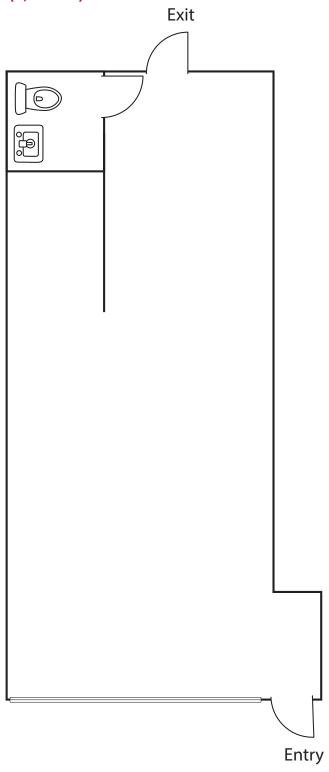

### FLOOR PLAN - SUITE 108 (960 SF)

Floor plan is not to exact scale. It is intended for general information purposes only.