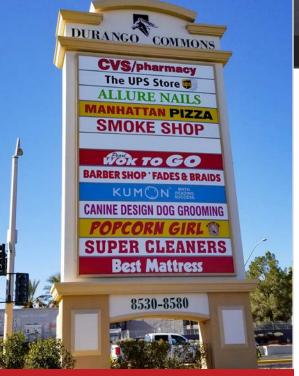

### PROPERTY HIGHLIGHTS

- · Over 77,000 CPD at intersection.
- 60 ft Pylon Sign.
- Strong rental history. Current rental rates in-line with surrounding Summerlin market.
- · Convenient, ample and well-configured storefront parking.
- Excellent lineup: CVS Pharmacy, Best Mattress, Kumon, The UPS Store, and many more!

### **PROPERTY PHOTOS**