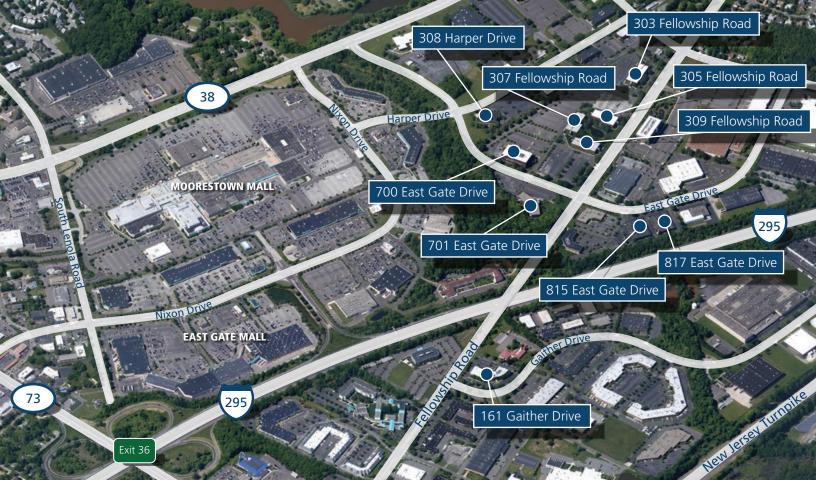

## **EAST GATE CORPORATE CENTER**

- Mount Laurel, NJ
  - 700 East Gate Drive
  - 701 East Gate Drive
  - 815 East Gate Drive
  - 817 East Gate Drive
  - 303 Fellowship Road
  - 305 Fellowship Road
  - 307 Fellowship Road
  - 309 Fellowship Road
  - 161 Gaither Drive (Centerpointe)
- Moorestown, NJ
  - 308 Harper Drive