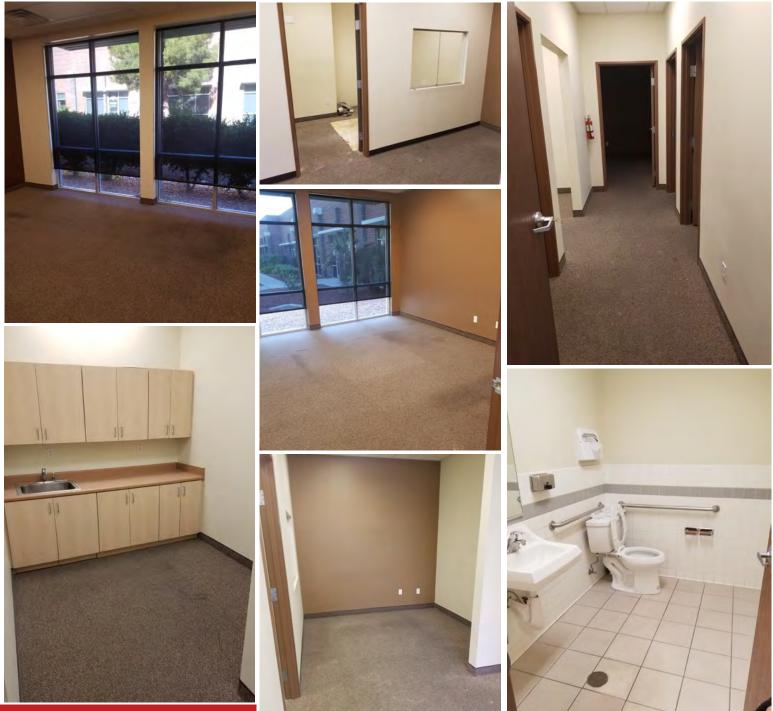

#### FLOOR PLAN

1481 W Warm Springs Rd - SUITE 132 (1,488 SF)

Floor plan is not to exact scale. It is intended for general information purposes only.