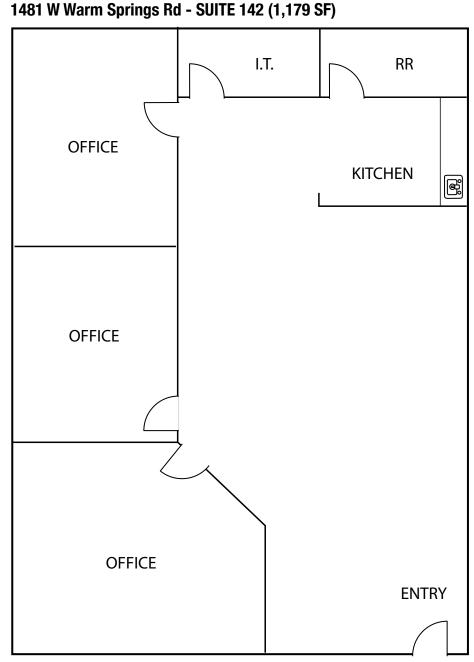

### 1481 W Warm Springs Rd - SUITE 142 (1,179 SF)

#### FOR MORE INFORMATION CONTACT:

### GERI JAMESON | NV Lic # S.0190514

o: 702.787.0123 x423 | c: 702.907.0767 | geri@virtusco.com 1333 N Buffalo Dr, Ste 120 Las Vegas, NV 89128 | 702.787.0123 ph | 702.463.0123 fax

This statement with the information it contains is given with the understanding that all negotiations relating to the purchase, renting or leasing of the property described above shall be conducted through this office. The above information while not guaranteed has been secured from sources we believe to be reliable.