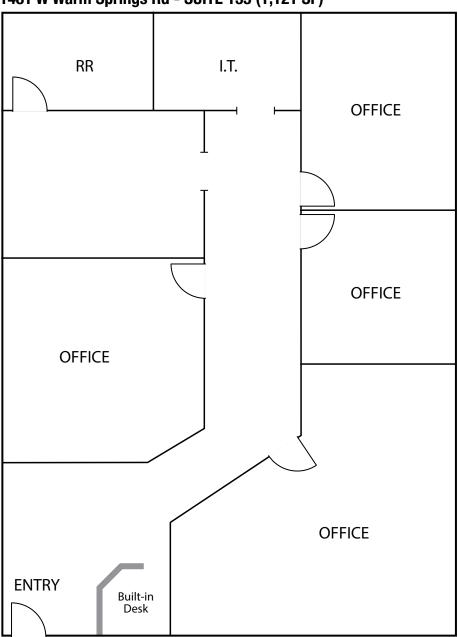

## 1481 W Warm Springs Rd - SUITE 136 (1,121 SF)

FOR MORE INFORMATION CONTACT:

#### FLOOR PLAN

Floor plan is not to exact scale. It is intended for general information purposes only.