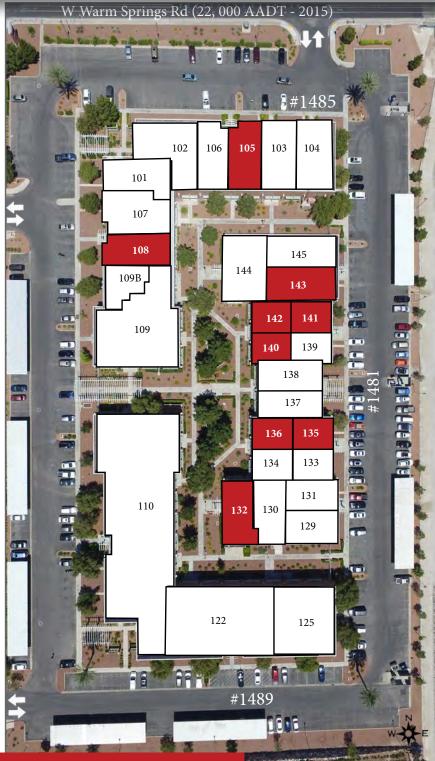

### AVAILABLE SUITE(S)

| SUITE     | SIZE   | TENANT                    |
|-----------|--------|---------------------------|
| 1481-129  | 1,527  | Angela Stueber            |
| 1481-130  | 1,807  | JR Consulting Inc         |
| 1481-131  | 1,511  | Dr Christo Hadjiev        |
| 1481-132  | 1,488  | AVAILABLE                 |
| 1481-133  | 1,179  | Pinnacle Therapeutic      |
| 1481-134  | 1,179  | Green Valley Law Group    |
| 1481-135  | 1,121  | AVAILABLE                 |
| 1481-136  | 1,121  | AVAILABLE                 |
| 1481-137  | 1,655  | Green Valley Club         |
| 1481-138  | 1,655  | GO Therapy                |
| 1481-139  | 1,128  | Wilwin Services           |
| 1481-140  | 1,126  | AVAILABLE                 |
| 1481-141  | 1,179  | AVAILABLE                 |
| 1481-142  | 1,179  | AVAILABLE                 |
| 1481-143  | 1,915  | AVAILABLE (Shell)         |
| 1481-144  | 2,520  | The Nicky Ricky Group     |
| 1481-145  | 1,952  | Jiu-Jitsu Academy         |
| 1485-101  | 2,128  | Alan Sevy MD              |
| 1485-102  | 2,911  | Kenneth E Fatkin          |
| 1485-103  | 2,288  | Gerald Casas MD Ltd       |
| 1485-104  | 2,024  | Michael E Hughes DDS      |
| 1485-105  | 2,100  | AVAILABLE                 |
| 1485-106  | 2,000  | David P Smith OD          |
| 1485-107  | 2,465  | Nevada Community Mgmt     |
| 1485-108  | 1,981  | AVAILABLE (Shell)         |
| 1485-109  | 5,948  | State of NV Dept of Admin |
| 1485-109B | 1,074  | Facial Expressions        |
| 1489-110  | 14,533 | Henderson Executive       |
| 1489-122  | 7,276  | Davita Green Valley       |
| 1489-125  | 3,026  | The Day Chiropractic      |
|           |        |                           |