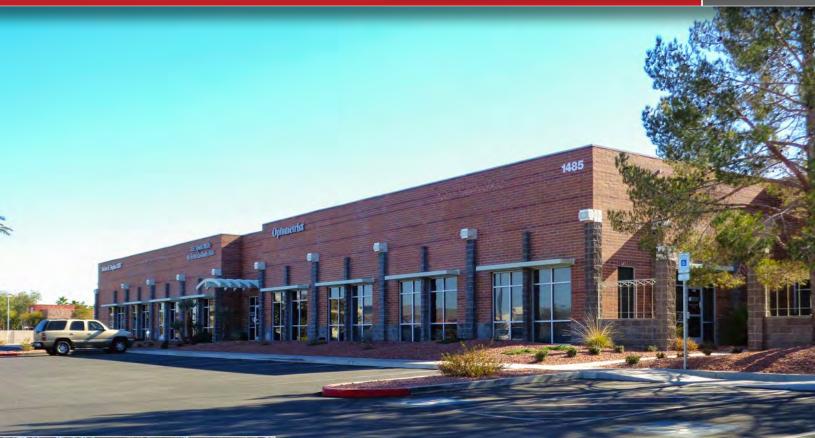

## **AVAILABLE FOR LEASE** Lease Rate: \$1,55-\$2,00/SF MG

# **AUGUSTA PARK**

(2021 estimated CAMs are \$0.35 PSF)

FOR MORE INFORMATION CONTACT:

## 1481, 1485, 1489 W Warm Springs Road | Henderson, NV 89014

### **PROPERTY DESCRIPTION**

**AUGUSTA PARK** is a high profile  $\pm$ 75,000 sf 1-story office complex located on West Warm Springs Road, just a block west of Stephanie Street. From the allbrick construction to the lush park-like setting, Augusta Park provides arguably some of the finest office spaces available in the Henderson submarket, and at affordable rates.