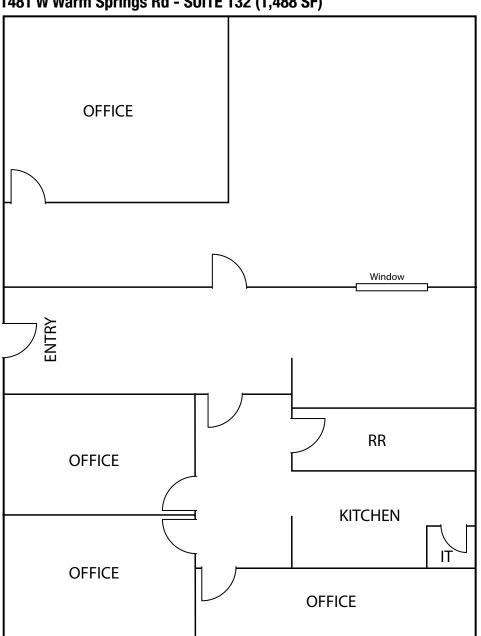

## 1481 W Warm Springs Rd - SUITE 132 (1,488 SF)

FOR MORE INFORMATION CONTACT:

#### FLOOR PLAN

1481 W Warm Springs Rd - SUITE 132 (1,488 SF)

Floor plan is not to exact scale. It is intended for general information purposes only.