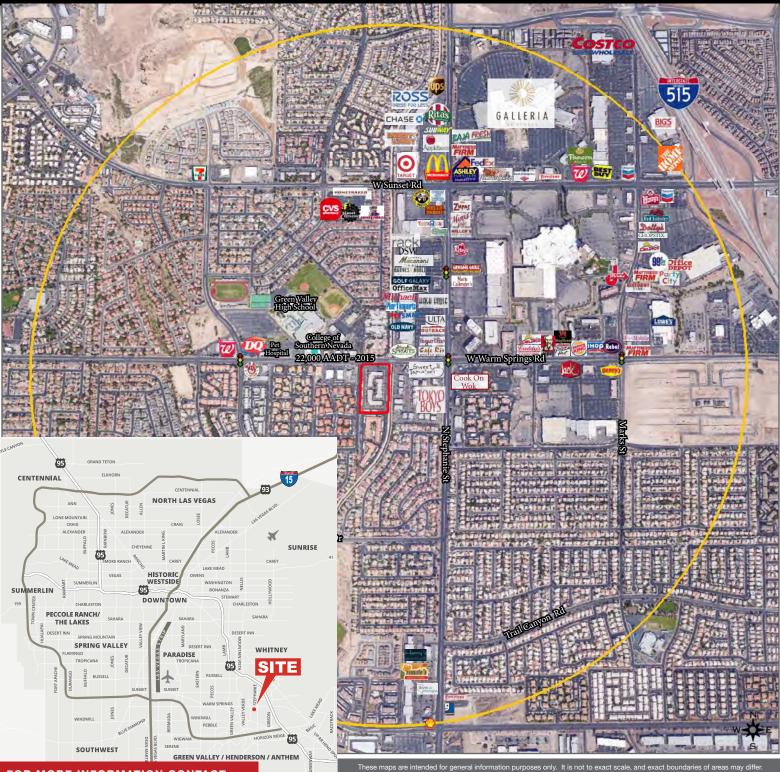

## 1481, 1485, 1489 W Warm Springs Road | Henderson, NV 89014

## **GERI JAMESON** | NV Lic # S.0190514

o: 702.787.0123 x423 | c: 702.907.0767 | geri@virtusco.com 1333 N Buffalo Dr, Ste 120 Las Vegas, NV 89128 | 702.787.0123 ph | 702.463.0123 fax virtus commercial