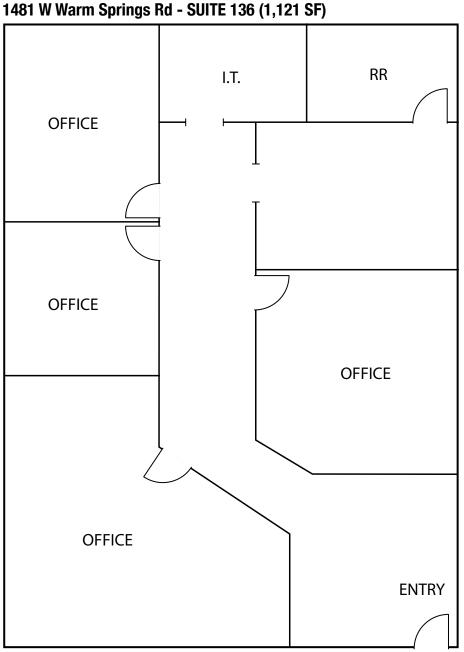

# **AUGUSTA PARK**

PARK-LIKE SETTING OFFICE COMPLEX

1481, 1485, 1489 W Warm Springs Road | Las Vegas, NV 89014

## 1481 W Warm Springs Rd - SUITE 136 (1,121 SF)

FOR MORE INFORMATION CONTACT:

#### FLOOR PLAN

Floor plan is not to exact scale. It is intended for general information purposes only.