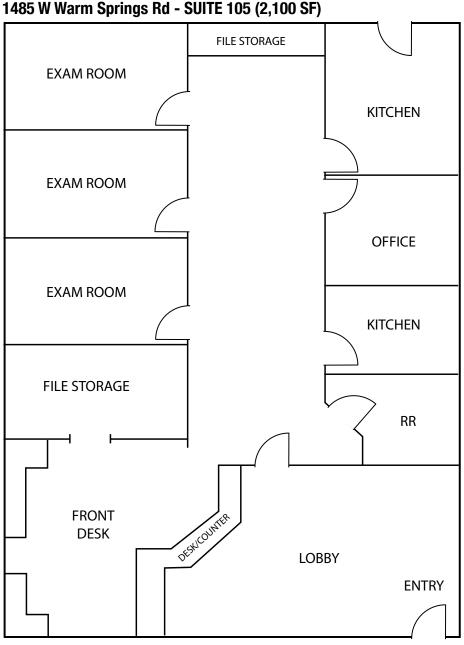

### 1485 W Warm Springs Rd - SUITE 105 (2,100 SF)

### FLOOR PLAN

Floor plan is not to exact scale. It is intended for general information purposes only.

#### FOR MORE INFORMATION CONTACT:

**GERI JAMESON** | NV Lic # S.0190514

o: 702.787.0123 x423 | c: 702.907.0767 | geri@virtusco.com

1333 N Buffalo Dr, Ste 120 Las Vegas, NV 89128 | 702.787.0123 ph | 702.463.0123 fax