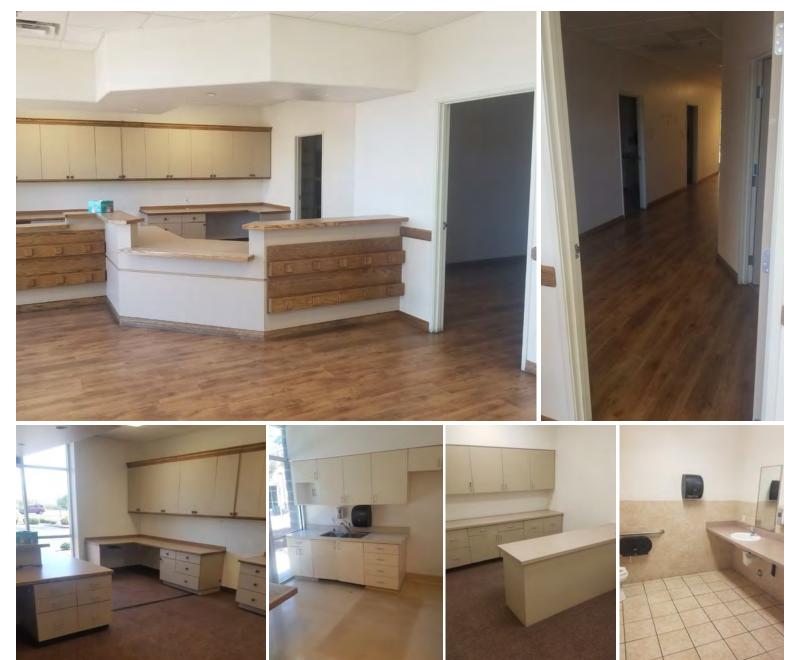

### 1485 W Warm Springs Rd - SUITE 105 (2,100 SF)

#### FOR MORE INFORMATION CONTACT:

### GERI JAMESON | NV Lic # S.0190514

o: 702.787.0123 x423 | c: 702.907.0767 | geri@virtusco.com

1333 N Buffalo Dr, Ste 120 Las Vegas, NV 89128 | 702.787.0123 ph | 702.463.0123 fax

This statement with the information it contains is given with the understanding that all negotiations relating to the purchase, renting or leasing of the property described above shall be conducted through this office. The above information while not guaranteed has been secured from sources we believe to be reliable.