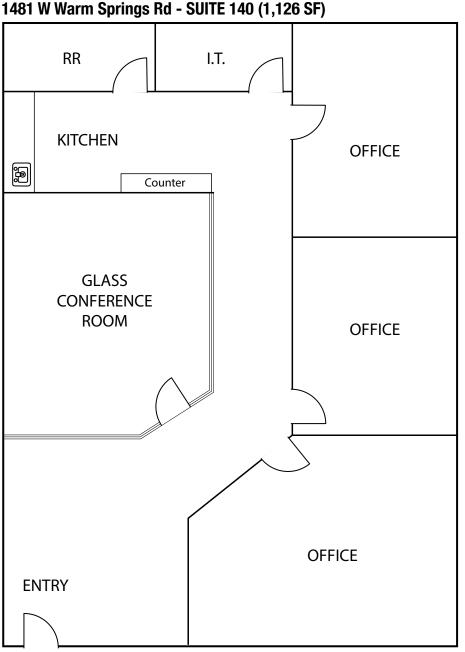

#### PARK-LIKE SETTING OFFICE COMPLEX

1481, 1485, 1489 W Warm Springs Road | Las Vegas, NV 89014

### 1481 W Warm Springs Rd - SUITE 140 (1,126 SF)

#### FLOOR PLAN

Floor plan is not to exact scale. It is intended for general information purposes only.