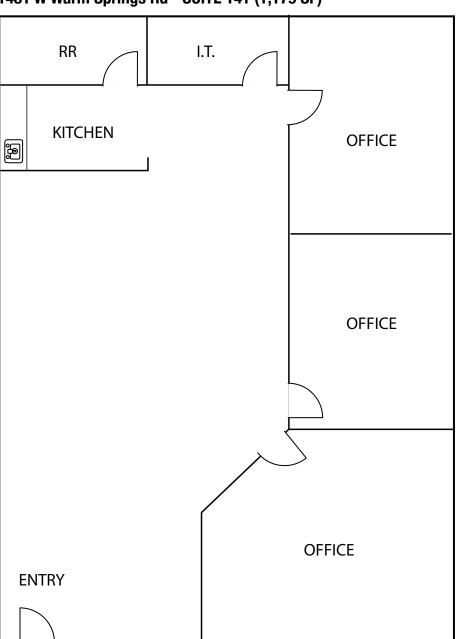

### 1481 W Warm Springs Rd - SUITE 141 (1,179 SF)

FOR MORE INFORMATION CONTACT:

## GERI JAMESON | NV Lic # S.0190514

o: 702.787.0123 x423 | c: 702.907.0767 | geri@virtusco.com 1333 N Buffalo Dr, Ste 120 Las Vegas, NV 89128 | 702.787.0123 ph | 702.463.0123 fax

This statement with the information it contains is given with the understanding that all negotiations relating to the purchase, renting or leasing of the property described above shall be conducted through this office. The above information while not guaranteed has been secured from sources we believe to be reliable.

#### FLOOR PLAN

## 1481 W Warm Springs Rd - SUITE 141 (1,179 SF)

Floor plan is not to exact scale. It is intended for general information purposes only.

#### FOR MORE INFORMATION CONTACT:

**GERI JAMESON** | NV Lic # S.0190514

o: 702.787.0123 x423 | c: 702.907.0767 | geri@virtusco.com

1333 N Buffalo Dr, Ste 120 Las Vegas, NV 89128 | 702.787.0123 ph | 702.463.0123 fax