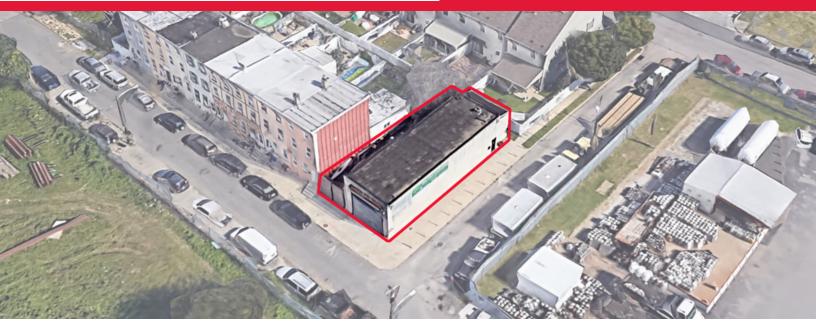

## ► AVAILABLE FOR LEASE

2727 BERKSHIRE STREET PHILADELPHIA, PA 19137

http://properties.binswanger.com/2727-Berkshire-lease

## **HIGHLIGHTS**

- 2,700 SF of industrial space situated on .06 Acres
- 16' Ceiling Heights
- Zoned ICMX Industrial Commercial Mixed-Use (City of Philadelphia)
- \$1,329.81 estimated 2020 Taxes
- Outdoor Lot
- Private Restroom