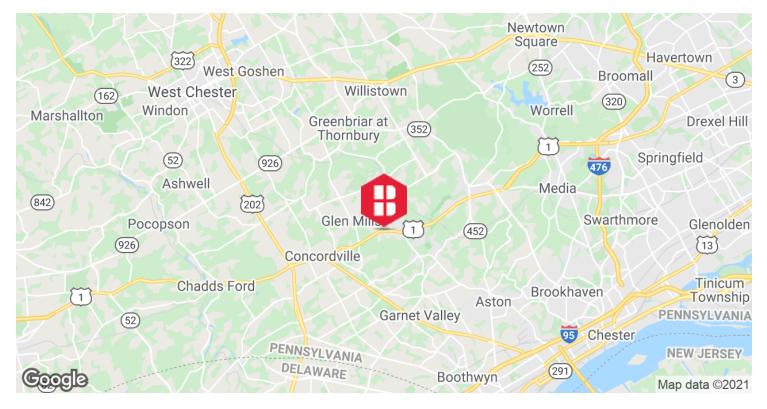

#### LOCATION DESCRIPTION

The building is located in Glen Mills, Pennsylvania - just 30 minutes outside of Philadelphia with convenient access to major roadways. The Site features prominent Route 1 (Baltimore Pike) exposure with a high daily traffic count. The location benefits from strong median household income and rising population with many notable new commercial and residential developments nearby.