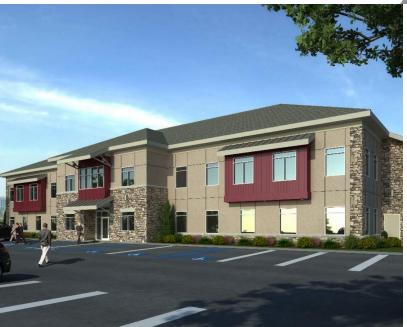

# **AVAILABLE FOR LEASE**

262-264 BALTIMORE PIKE, GLEN MILLS, PA

## HIGHLIGHTS

- Class A Medical Office Building Available for Lease
- 2-story, 17,768 SF Building •
- 89 parking spaces ٠
- Prominent signage opportunity •
- Frontage 360 Feet on Rt. 1 •
- Public Water and Sewer