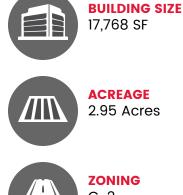

17,768 SF

ACREAGE 2.95 Acres

ZONING C-2

#### **OFFERING SUMMARY**

| Lease Rate:    | Negotiable |
|----------------|------------|
| Available SF:  | 17,768 SF  |
| Lot Size:      | 2.95 Acres |
| Building Size: | 17,768 SF  |