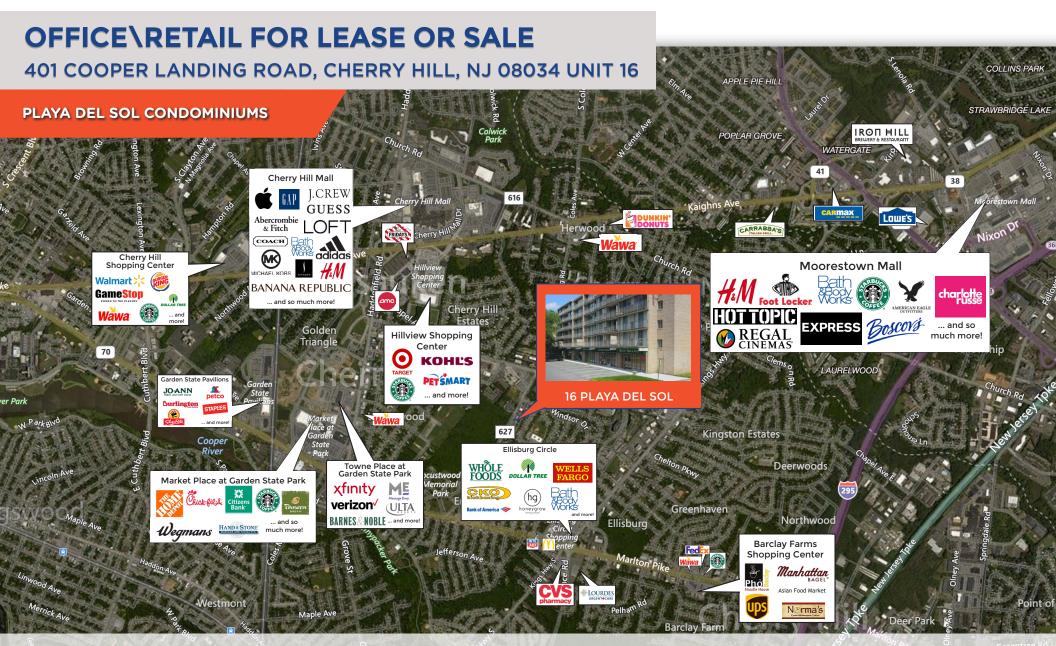

# **OFFICE\RETAIL FOR LEASE OR SALE**

401 COOPER LANDING ROAD, CHERRY HILL, NJ 08034 UNIT 16

BONISA HOI

JEFFERSON HEALTH

PLAYA DEL SOL CONDOMINIUMS

# 401 COOPER LANDING ROAD, CHERRY HILL, NJ 08034 UNIT 16

### PLAYA DEL SOL CONDOMINIUMS

# Property/Area Highlights

- + Across from the brand new Jefferson Hospital
- + Tenants include: Chiropracter, Jefferson Family practice, Accountant, and restaurant
- + Well maintained office with two offices with possibility of making 4 offices, and a reception area
- + Large conference room