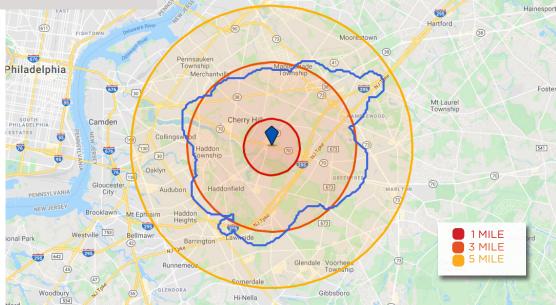

# **2019 DEMOGRAPHICS**

| POPULATION               | 1 MILE    | 3 MILE    | 5 MILE    |
|--------------------------|-----------|-----------|-----------|
| Total Population:        | 12,804    | 111,507   | 295,349   |
| Total Businesses:        | 1,257     | 6,840     | 14,839    |
| Employees:               | 12,446    | 81,425    | 170,858   |
| % of College Graduates   | 25.91     | 24.23     | 21.43     |
| HOUSEHOLDS/INCOME        | 1 MILE    | 3 MILE    | 5 MILE    |
| Avg HH Income:           | \$94,514  | \$107,452 | \$100,915 |
| Avg. Housing Unit Value: | \$250,384 | \$250,346 | \$236,646 |

# **TRAFFIC COUNT: 9,812 VPD**