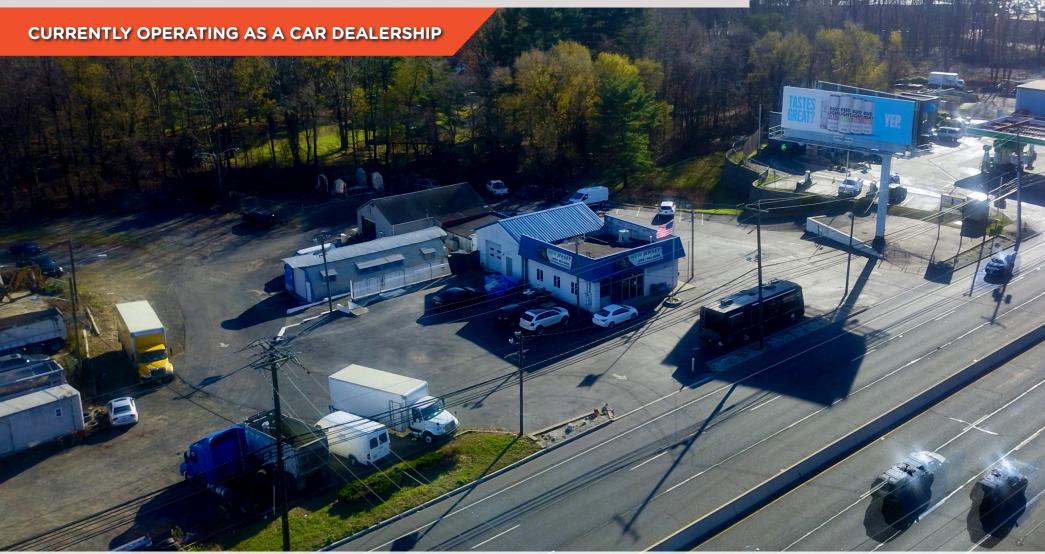

## FREE STANDING COMMERCIAL BUILDING FOR SALE OR LEASE

8004 ROUTE 130, DELRAN, NJ 08075

## **CURRENTLY OPERATING AS A CAR DEALERSHIP**

# Offering Summary

Building Size: +/- 4,908 SF
Acerage Available: 1.68 acres
Sale Price: \$1,800,000

Lease Rate: Call for details

Signage: Façade
Parking: 100 spaces
Occupancy: Immediate

# Property/Area Highlights

- The property is located within a development corridor along Route 130 and is in close proximity to Hartford Corners Shopping Center, home to Lowes and Shoprite
- + +/- 210 ft of street frontage along heavily trafficked Route 130
- Adjacent property has truck repair and parking