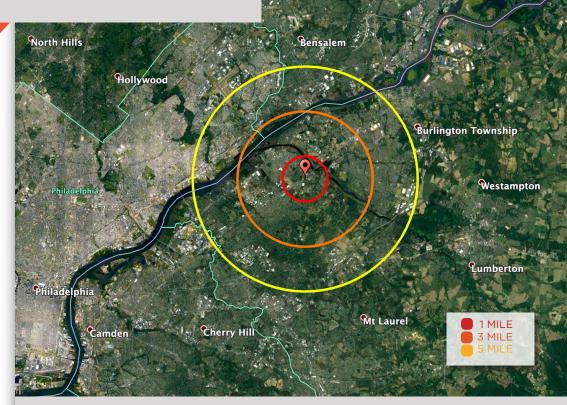

## **2020 DEMOGRAPHICS**

|                        | 1 MILE    | 3 MILE    | 5 MILE   |
|------------------------|-----------|-----------|----------|
| EST. POPULATION:       | 5,933     | 57,958    | 218,616  |
| EST. HOUSEHOLDS:       | 2,116     | 21,645    | 80,915   |
| AVG. HOUSEHOLD INCOME: | \$107,222 | \$102,256 | \$98,521 |

**TRAFFIC COUNT: 46,714 VPD** 