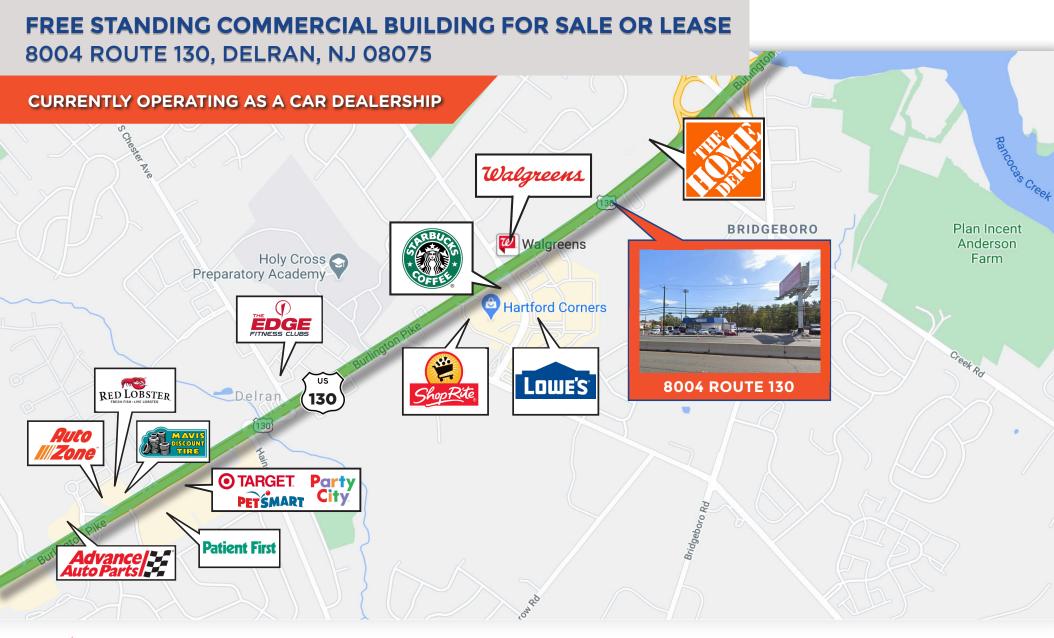

# FREE STANDING COMMERCIAL BUILDING FOR SALE OR LEASE 8004 ROUTE 130, DELRAN, NJ 08075

## **CURRENTLY OPERATING AS A CAR DEALERSHIP**

# Property/Area Highlights

- The property is located within a development corridor along Route 130 and is in close proximity to Hartford Corners Shopping Center, home to Lowes and Shoprite
- + +/- 210 ft of street frontage along heavily trafficked Route 130
- Adjacent property has truck repair and parking