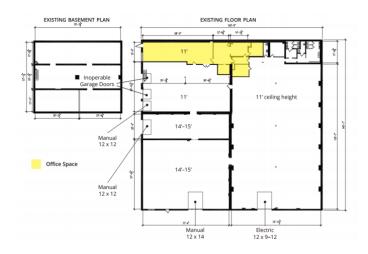

## **PROPERTY HIGHLIGHTS**

- Four (4) drive-in doors
- 400 amp 240v 3-phase service
- 8" Chatt automatic system, 100% wet
- Foundation: brick and rubblestone
- Exterior: Parged concrete & brick
- Roof: Hot tar built-up over wood planks, supported by
- 3"x12" wood joists over steel beam/columns
- Plumbing: cast iron & PVC waste, copper supply lines

90 STEARS

BINSWANGER

- 11' 15' clear Ceiling Heights
- \$4,476 in Estimated Taxes

| Bala Cynwyd 1 PHILADEU<br>611                          |                                                                                       |
|--------------------------------------------------------|---------------------------------------------------------------------------------------|
|                                                        | 90<br>Pennsauken<br>Township<br>30<br>38<br>mden<br>Cherry Hill<br>Haddon<br>Township |
| PENNSYLVANIA<br>PENNSYLVANIA<br>Delawato<br>NEW JERSEY |                                                                                       |