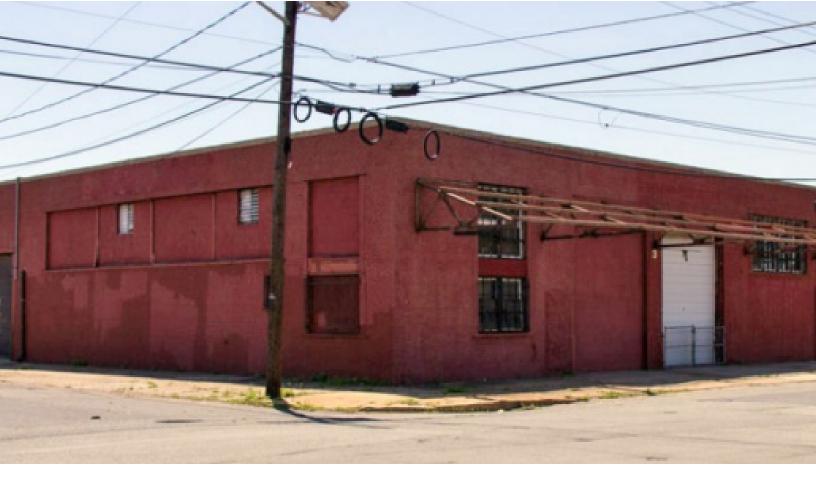

## INDUSTRIAL WAREHOUSE FOR SALE 200-210 Kaighn Avenue, Camden, NJ 08103

## **PROPERTY HIGHLIGHTS**

- Four (4) drive-in doors
- 400 amp 240v 3-phase service
- 8" Chatt automatic system, 100% wet
- Foundation: brick and rubblestone
- Exterior: Parged concrete & brick
- Roof: Hot tar built-up over wood planks, supported by
- 3"x12" wood joists over steel beam/columns
- Plumbing: cast iron & PVC waste, copper supply lines