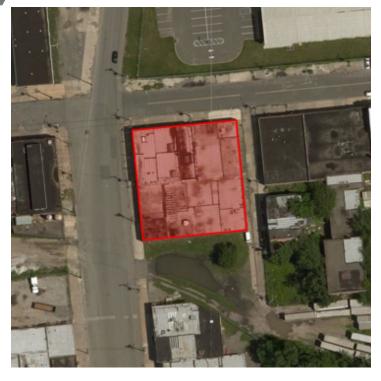

## **LOCATION DESCRIPTION**

Superb location along Camden's Central Waterfront, with easy access to I-676, US Route-30, I-76, I-295, and bridges to Philadelphia. The property is served by the Broadway at Kaighn Avenue stop close to the property, which accommodates bus routes 301, 402, 410, 450, 453, 457, & 460.