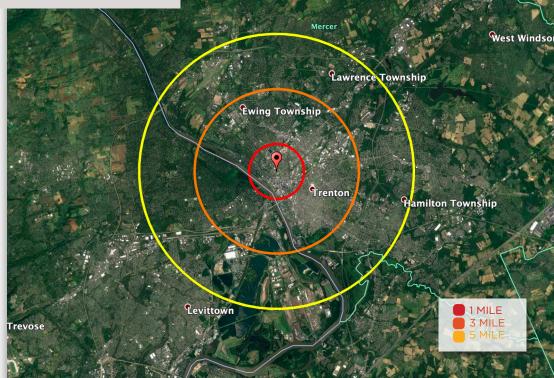

### **2020 DEMOGRAPHICS**

|                        | 1 MILE   | 3 MILE   | 5 MILE   |
|------------------------|----------|----------|----------|
| EST. POPULATION:       | 24,988   | 147,145  | 240,407  |
| EST. HOUSEHOLDS:       | 9,987    | 51,814   | 87,393   |
| AVG. HOUSEHOLD INCOME: | \$43,523 | \$70,796 | \$85,857 |