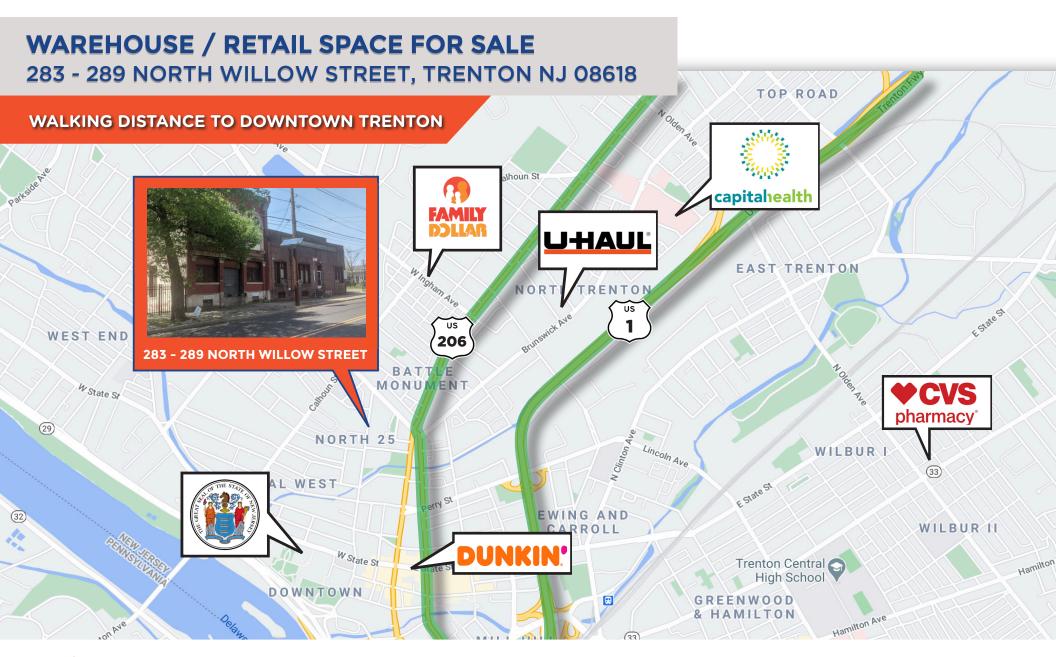

# WAREHOUSE / RETAIL SPACE FOR SALE 283 - 289 NORTH WILLOW STREET, TRENTON NJ 08618

WALKING DISTANCE TO DOWNTOWN TRENTON

# Property/Area Highlights

- The property consists of a +/- 12,000 SF warehouse space with 3 drive in doors and 1 small truck loading dock and a +/- 3,000 SF mix use office or retail space
- + Minutes from Route 1, Route 29, and Route 295 and in close proximity to the New Jersey Turnpike and Pennsylvania
- Property is surrounded by residential and retail spaces and can be a development opportunity near downtown