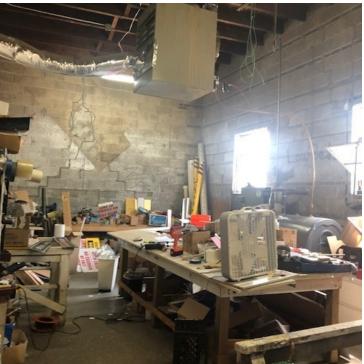

## **PROPERTY HIGHLIGHTS**

- Approximately 5,538 sq. ft. of industrial space available
- Three (3) drive-in doors with internal loading platform
- 12'-16' clear ceiling height
- Frontage (Entire Property): E. Hunting Park Ave 66' (Approximate) 66'
- Zoning: I-2 Medium Industrial (City of Philadelphia)
- Allowable Uses: General Industrial, Warehousing, Wholesale, etc.
- Taxes (Estimated 2019): \$2,824.00
- The property is served by SEPTA Bus Routes 53, 57, and the Market Frankford Line