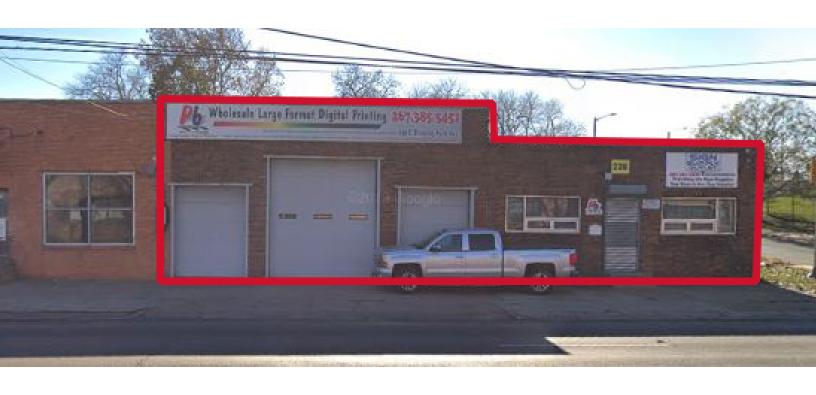

## INDUSTRIAL SPACE AVAILABLE FOR LEASE

236 E. Hunting Park Avenue, Philadelphia, PA 19124

5,538 SF

0.14 Acres

12 - Medium Industrial (City of Philadelphia)

3

## **LOCATION DESCRIPTION**

The property is conveniently located off the Rising Sun Ave exit of the Roosevelt Boulevard (US Route 1) in the Feltonville section of Philadelphia. The property provides easy access to Allegheny Avenue, Castor Avenue and all regional highways. Additionally, the property is located less than ten (10) miles from Center City Philadelphia and bridges to New Jersey.

## **PROPERTY HIGHLIGHTS**

- Approximately 5,538 sq. ft. of industrial space available
- Three (3) drive-in doors with internal loading platform
- 12'-16' clear ceiling height
- Frontage (Entire Property): E. Hunting Park Ave 66' (Approximate) 66'
- Zoning: I-2 Medium Industrial (City of Philadelphia)
- Allowable Uses: General Industrial, Warehousing, Wholesale, etc.
- Taxes (Estimated 2019): \$2,824.00
- The property is served by SEPTA Bus Routes 53, 57, and the Market Frankford Line