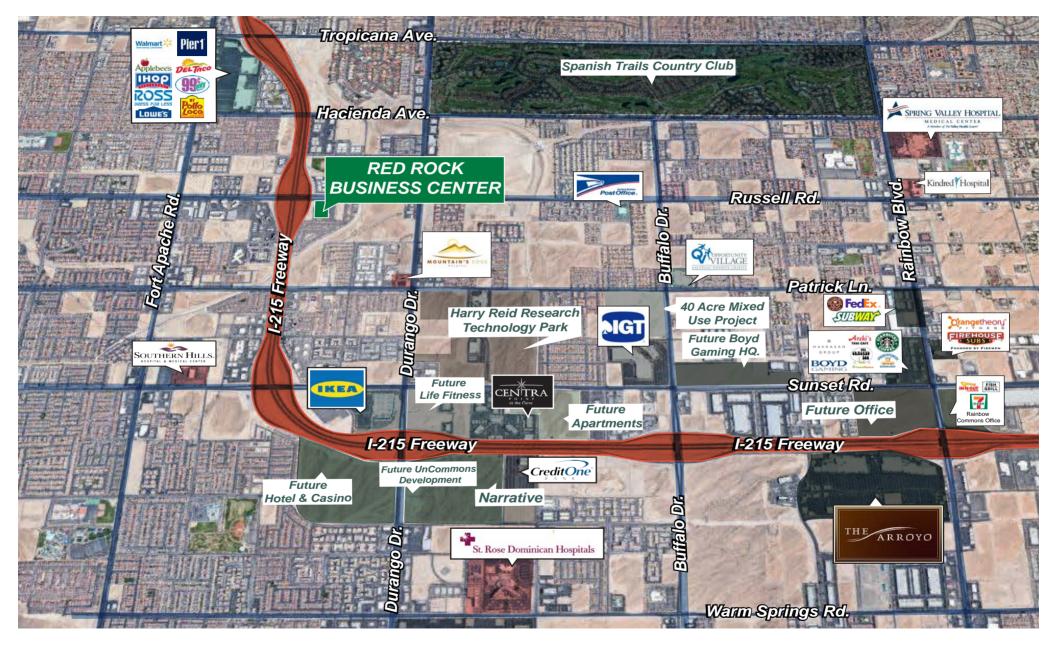

R, CCIM Senior Vice President Lic#: BS.0048284 C 702.630.2671 Rmartin@mdlgroup.com

Tonya Gottesman Senior Associate Lic#: S.0189043 C 310.612.3592 tgottesman@mdlgroup.com



## **Property Overview**

### **Property Name:**

Red Rock Business Center

#### Address:

6140 Brent Thurman Way Las Vegas, NV 89118

Parcel Number:

163-32-711-001

#### **Zoning:** C-2 (General Commercial)

#### Terms:

3 Years Remaining

**Sublease Rate:** \$1.95 per SF NNN

Building SF: ±5,002 SF

#### Year Built:

2013

**Traffic Count:** ±61,059 via Sunset Rd. and I-215 Freeway

Submarket: Southwest





# **Property Highlights**

- Available: ±5,002 SF
- Furniture Available
- Move-In Ready
- Desirable Southwest Location
- I-215 Premium Frontage Centrally
  Located in the Southwest Submarket



### Aerial Map





### **Aerial Map**





### **Floor Plan**

|                   |                | 11                           |         | <u></u>               |   |                         |              |
|-------------------|----------------|------------------------------|---------|-----------------------|---|-------------------------|--------------|
| Property Details: |                | <u>x</u>                     |         |                       | × | STORAGE<br>203          |              |
| Square Footage:   | ±5,002         |                              | Ø       | OPEN<br>OFFICE<br>202 |   | $\overline{\langle}$    |              |
| Lease Rate:       | \$1.95 PSF NNN | Ø<br>OFFICE<br>220<br>OFFICE | 910746E |                       |   |                         | нациа<br>205 |
|