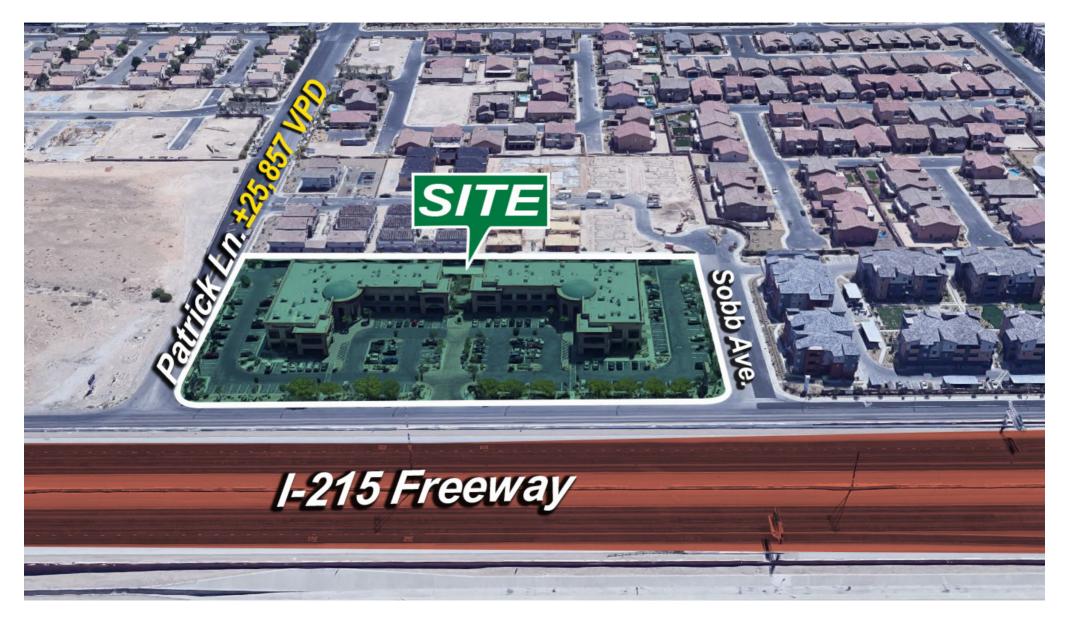

ident Lic#: BS.0048284 C 702.630.2671 Rmartin@mdlgroup.com

Tonya Gottesman Senior Associate Lic#: S.0189043 C 310.612.3592 tgottesman@mdlgroup.com



## **Property Overview**

### **Property Name:**

Red Rock Business Center

#### Address:

6140 Brent Thurman Way Las Vegas, NV 89118

Parcel Number:

163-32-711-001

#### **Zoning:** C-2 (General Commercial)

#### Terms:

3 Years Remaining

**Sublease Rate:** \$1.95 per SF NNN

Building SF: ±5,002 SF

#### Year Built:

2013

**Traffic Count:** ±61,059 via Sunset Rd. and I-215 Freeway

Submarket: Southwest





# **Property Highlights**

- Available: ±5,002 SF
- Furniture Available
- Move-In Ready
- Desirable Southwest Location
- I-215 Premium Frontage Centrally
  Located in the Southwest Submarket



### Aerial Map





### **Aerial Map**





### **Floor Plan**

|                   |                | 11                           |         | <u></u>               |   |                         |              |
|-------------------|----------------|------------------------------|---------|-----------------------|---|-------------------------|--------------|
| Property Details: |                | <u>x</u>                     |         |                       | × | STORAGE<br>203          |              |
| Square Footage:   | ±5,002         |                              | Ø       | OPEN<br>OFFICE<br>202 |   | $\overline{\langle}$    |              |
| Lease Rate:       | \$1.95 PSF NNN | Ø<br>OFFICE<br>220<br>OFFICE | 910746E |                       |   |                         | нациа<br>205 |
|                   |