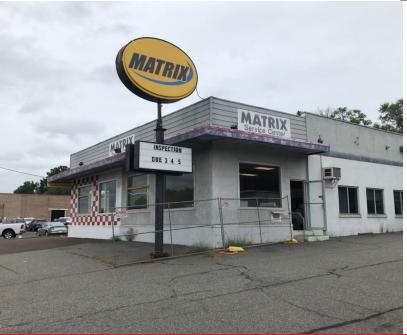

# **AVAILABLE**

323 WEST HIGH STREET, POTTSTOWN, PA

# PROPERTY/LOCATION DESCRIPTION

Approximately 7,350 SF consisting of 6,850 SF of warehouse and 500 SF office space on 0.66 acres. The property is located in Pottstown, PA, right off PA-100, offering immediate access to US Route 422. The property lies approximately 40 miles north west of Center City, Philadelphia, via US Route 422 and I-76.