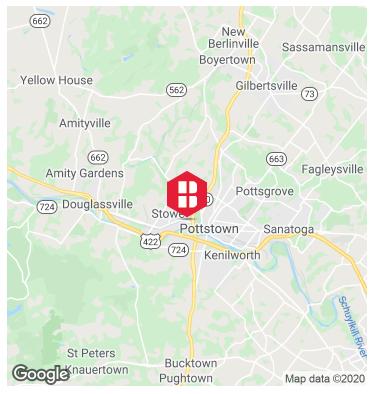

# PROPERTY/LOCATION DESCRIPTION

Approximately 7,350 SF consisting of 6,850 SF of warehouse and 500 SF office space on 0.66 acres. The property is located in Pottstown, PA, right off PA-100, offering immediate access to US Route 422. The property lies approximately 40 miles north west of Center City, Philadelphia, via US Route 422 and I-76.