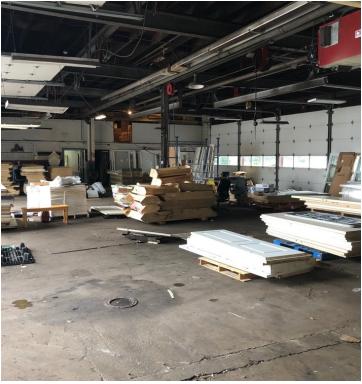

### **HIGHLIGHTS**

- 16' ceiling height
- 170' Frontage
- Zoned GW Gateway West (Pottstown)
- Fourteen 12' drive in doors
- 1- ton crane service
- Waste Oil Radiant Heating
- · Concrete construction
- Taxes \$18,492 (2019)

# PROPERTY/LOCATION DESCRIPTION

Approximately 7,350 SF consisting of 6,850 SF of warehouse and 500 SF office space on 0.66 acres. The property is located in Pottstown, PA, right off PA-100, offering immediate access to US Route 422. The property lies approximately 40 miles north west of Center City, Philadelphia, via US Route 422 and I-76.