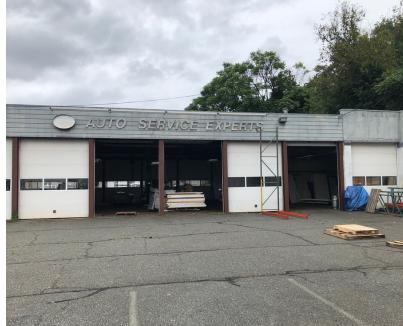

# PROPERTY/LOCATION DESCRIPTION

Approximately 7,350 SF consisting of 6,850 SF of warehouse and 500 SF office space on 0.66 acres. The property is located in Pottstown, PA, right off PA-100, offering immediate access to US Route 422. The property lies approximately 40 miles north west of Center City, Philadelphia, via US Route 422 and I-76.

### **HIGHLIGHTS**

- 16' ceiling height
- 170' Frontage
- Zoned GW Gateway West (Pottstown)
- Fourteen 12' drive in doors
- 1- ton crane service
- Waste Oil Radiant Heating
- · Concrete construction
- Taxes \$18,492 (2019)