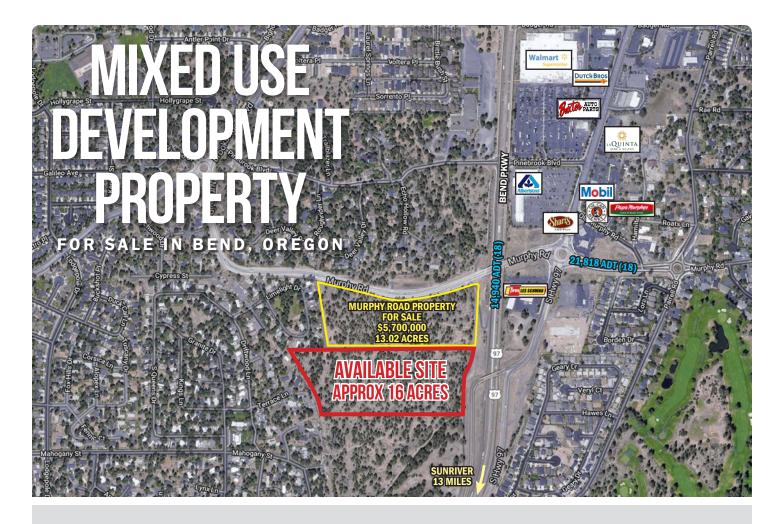

**LOCATION** 61021 S Hwy 97 in Bend, OR

FOR SALE Approx. 16 acres

**PRICE** \$3,500,000

**COMMENTS** 

- Surplus property owned by WinCo located in southern Bend.
- Neighboring mixed-use land also for sale by Fratzke Commercial Real Estate.
- Nearby retailers include Walmart, Les Schwab, Nike, Tuesday Morning, JoAnn Fabrics, Columbia Sportswear, and more.
- Zoned General Commercial (CG), Mixed Employment (ME), Multifamily Residential (RM), and Single-Family Residential (RS), allowing for a wide variety of uses.