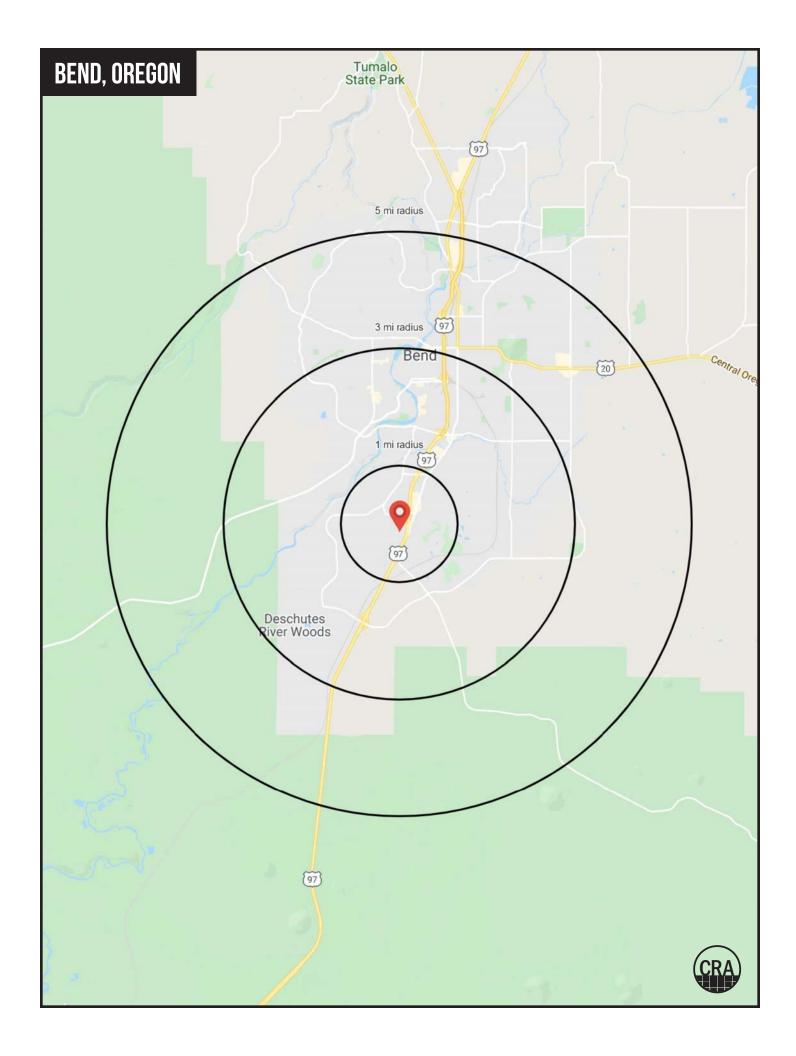

3 MII F

5 MII F

TRAFFIC COUNT Bend Pkwy - 14,940 ADT (18)

**DEMOGRAPHICS** 

|                           | I WILL   | O WILL   | JIVIILL  |
|---------------------------|----------|----------|----------|
| Estimated Population 2019 | 10,029   | 47,578   | 93,463   |
| Population Forecast 2024  | 11,345   | 54,079   | 106,113  |
| Average HH Income         | \$79,872 | \$85,144 | \$86,855 |
| Employees                 | 1,816    | 25,791   | 50,137   |

1 MILE

Source: Regis - SitesUSA (2019)

**ALEX MACLEAN** | alex@cra-nw.com **BOB LEFEBER** | bob@cra-nw.com

503.274.0211

Commercial Realty Advisors NW LLC 733 SW Second Avenue, Suite 200 Portland, Oregon 97204 www.cra-nw.com Licensed brokers in Oregon & Washington