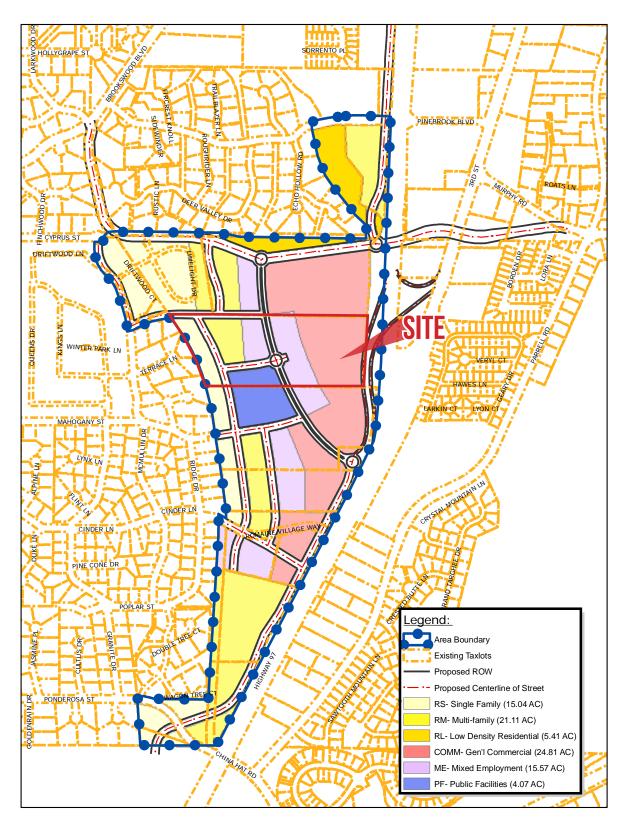

riety of uses.

3 MII F

5 MII F

TRAFFIC COUNT Bend Pkwy - 14,940 ADT (18)

**DEMOGRAPHICS** 

|                           | I WILL   | O WILL   | JIVIILL  |
|---------------------------|----------|----------|----------|
| Estimated Population 2019 | 10,029   | 47,578   | 93,463   |
| Population Forecast 2024  | 11,345   | 54,079   | 106,113  |
| Average HH Income         | \$79,872 | \$85,144 | \$86,855 |
| Employees                 | 1,816    | 25,791   | 50,137   |

1 MILE

Source: Regis - SitesUSA (2019)



**ALEX MACLEAN** | alex@cra-nw.com **BOB LEFEBER** | bob@cra-nw.com

503.274.0211

Commercial Realty Advisors NW LLC 733 SW Second Avenue, Suite 200 Portland, Oregon 97204 www.cra-nw.com Licensed brokers in Oregon & Washington



# PROPOSED ZONING & GENERAL PLAN | MURPHY CROSSING







# **FULL PROFILE**

## 2000-2010 Census, 2019 Estimates with 2024 Projections

Calculated using Weighted Block Centroid from Block Groups



Lat/Lon: 44.0165/-121.3224

| F | 3 | F |  |
|---|---|---|--|
|   |   |   |  |

| 2024 Projected Population   11,345   54,079   10