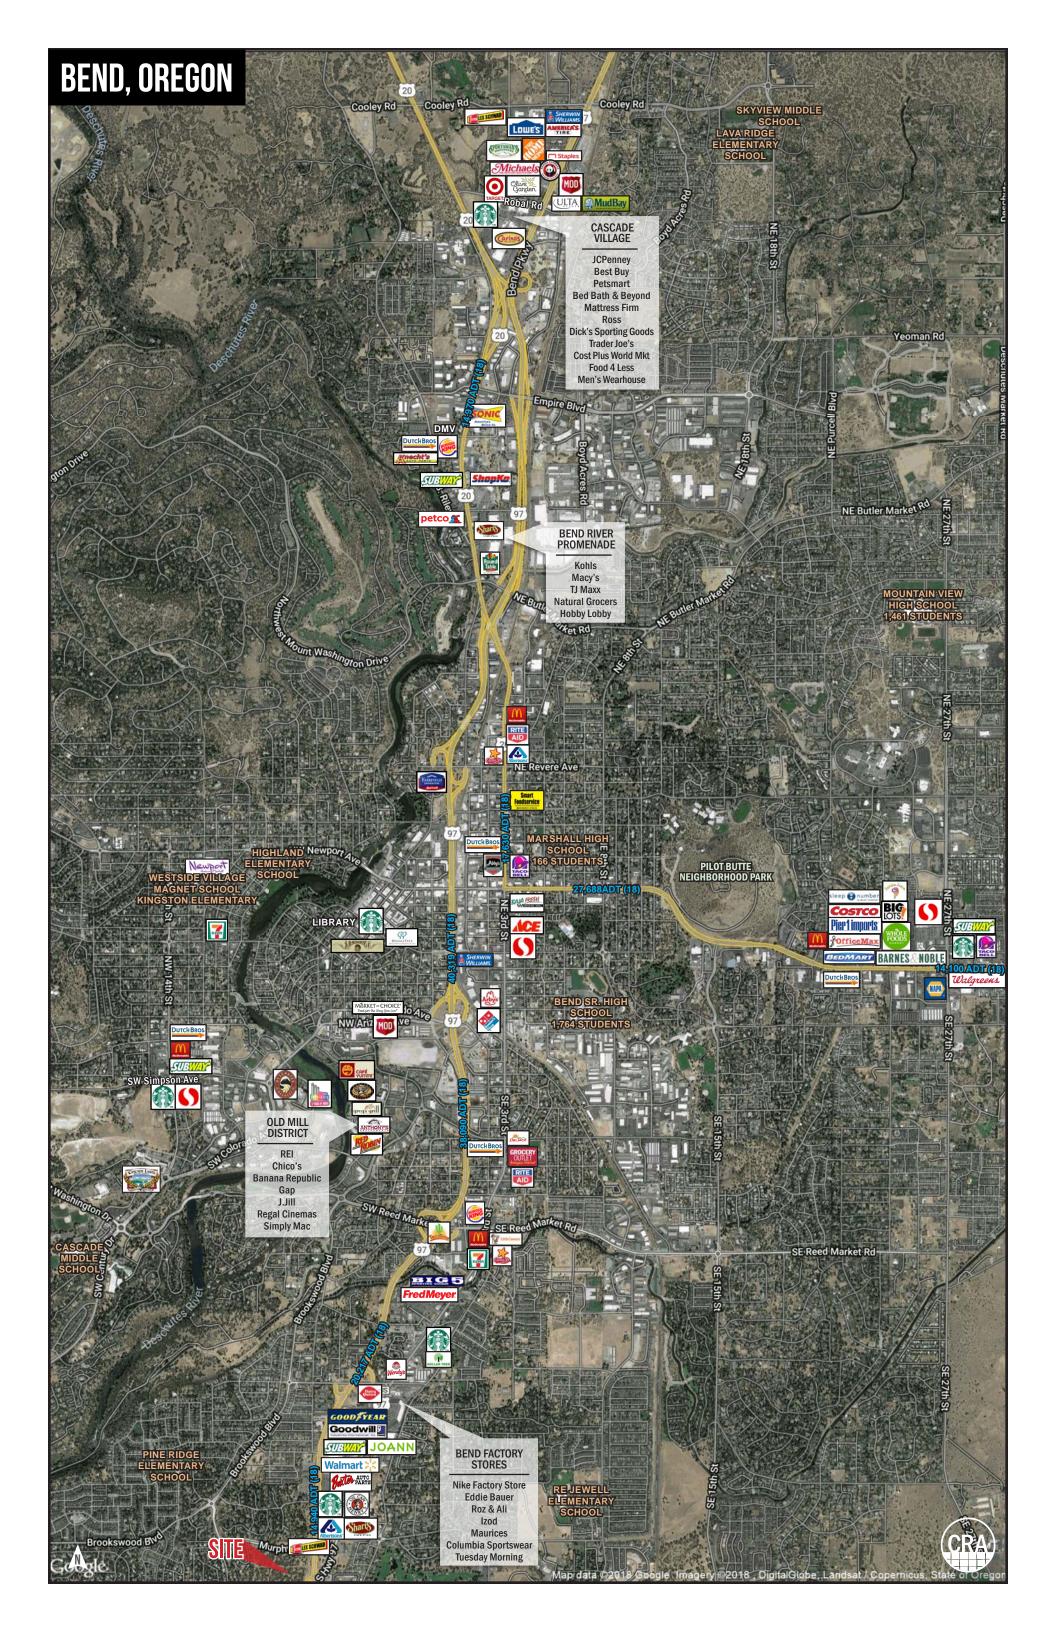

**LOCATION** 61021 S Hwy 97 in Bend, OR

FOR SALE Approx. 16 acres

**PRICE** \$3,500,000

**COMMENTS** 

- Surplus property owned by WinCo located in southern Bend.
- Neighboring mixed-use land also for sale by Fratzke Commercial Real Estate.
- Nearby retailers include Walmart, Les Schwab, Nike, Tuesday Morning, JoAnn Fabrics, Columbia Sportswear, and more.
- Zoned General Commercial (CG), Mixed Employment (ME), Multifamily Residential (RM), and Single-Family Residential (RS), allowing for a wide variety of uses.