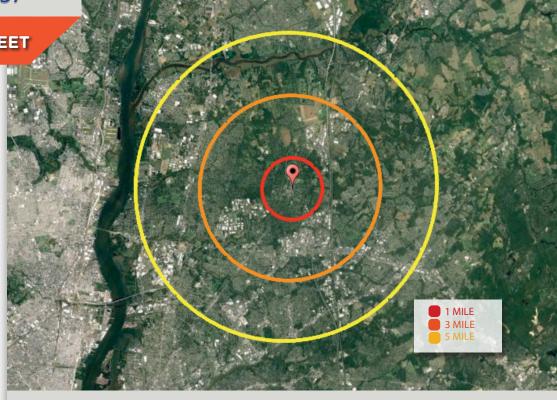

## 2020 DEMOGRAPHICS

|                        | 1 MILE    | 3 MILE    | 5 MILE    |
|------------------------|-----------|-----------|-----------|
|                        |           |           |           |
| EST. POPULATION:       | 22,404    | 185,416   | 1,116,897 |
| EST. HOUSEHOLDS:       | 8,407     | 72,535    | 413,315   |
| AVG. HOUSEHOLD INCOME: | \$154,285 | \$117,045 | \$86,284  |
|                        |           |           |           |