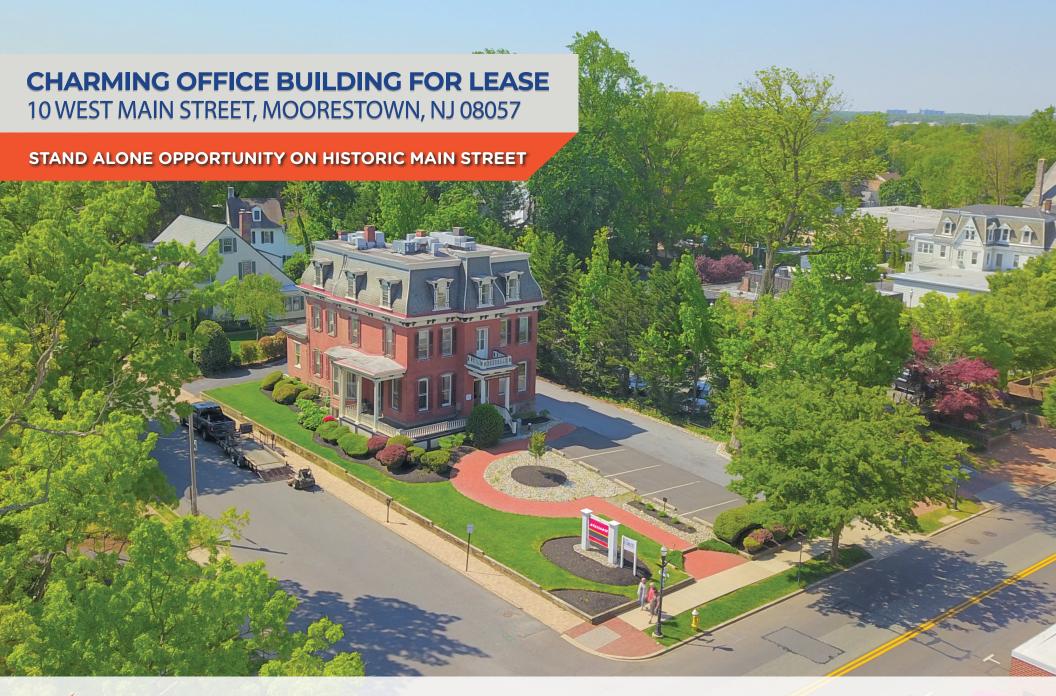

# Offering Summary

SF Available: +/- 4.875 SF Asking Sale Price: \$1,700,000 Asking Lease Rate: \$25.00/SF NNN

> Signage: Building & monument signage Parking: 6 surface spaces & street parking

Occupancy: Call for information

# Property/Area Highlights

- Executive professional office on Main Street in highly desirable Moorestown for lease
- Three story opportunity to take your business to the next level
- Walkable to Starbucks, Passariello's Pizzeria and many local amenities. Minutes from Route 38 and I-295.