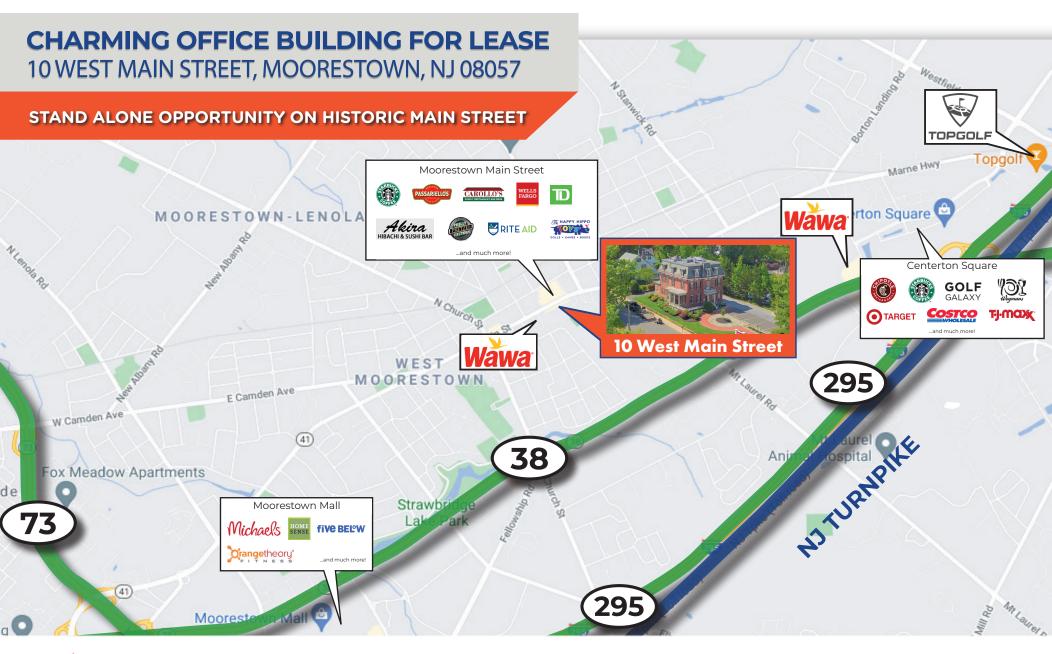

# Property/Area Highlights

- Executive professional office on Main Street in highly desirable Moorestown for lease
- Three story opportunity to take your business to the next level
- Walkable to Starbucks, Passariello's Pizzeria and many local amenities. Minutes from Route 38 and I-295.