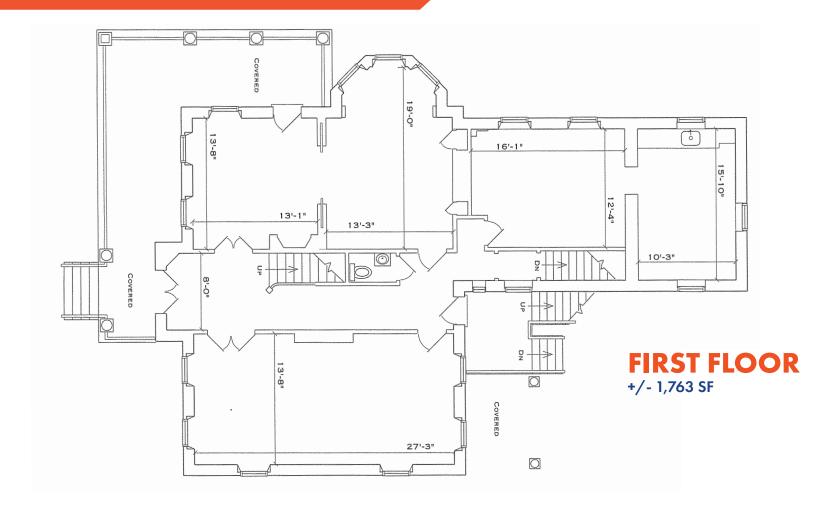

# Offering Summary

SF Available: +/- 4.875 SF Asking Sale Price: \$1,700,000 Asking Lease Rate: \$25.00/SF NNN

> Signage: Building & monument signage Parking: 6 surface spaces & street parking

Occupancy: Call for information