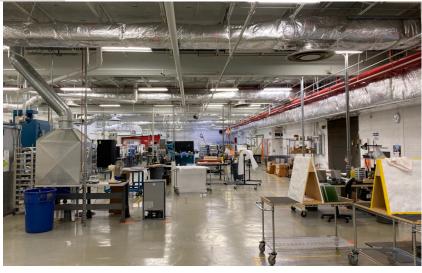

# Property/Area Highlights

- +/- 71,000 SF industrial building located within an I-1, General Industry Zone
- Fully conditioned and sprinklered space
- Twenty (20) additional buildable acres
- 14 ft ceiling height or greater throughout
- Manufacturing building with office, conference, and reception areas