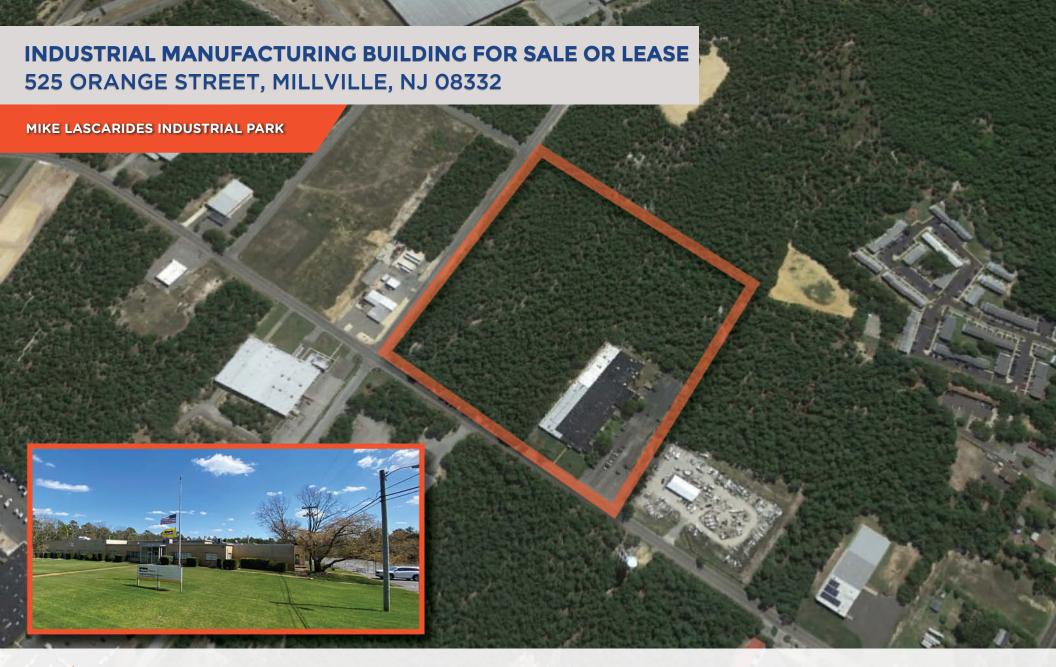

# **DISCLAIMER**

INDUSTRIAL MANUFACTURING BUILDING FOR SALE OR LEASE 525 ORANGE STREET, MILLVILLE, NJ 08332

MIKE LASCARIDES INDUSTRIAL PARK

# Offering Summary

Size/SF Available: +/-71.000 SF

Acreage Available: +/-23 buildable acres

Asking Sale Price: \$1,750,000 Asking Lease Rate: \$4-\$5/SF NNN

> Signage: Monument Parking: 250+ spaces Occupancy: Immediately

# Property/Area Highlights

- +/- 71,000 SF industrial building located within an I-1, General Industry Zone
- Fully conditioned and sprinklered space
- Twenty (20) additional buildable acres
- 14 ft ceiling height or greater throughout
- Manufacturing building with office, conference, and reception areas