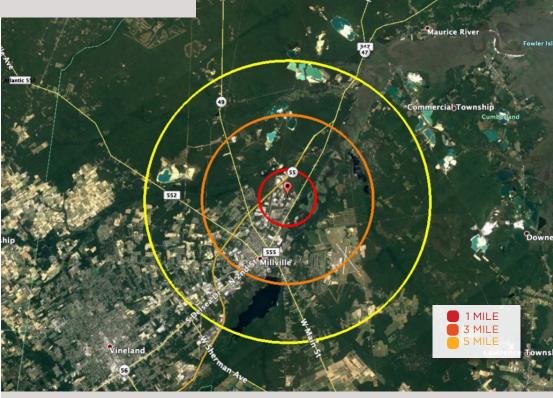

# **2020 DEMOGRAPHICS**

|                        | 1 MILE   | 3 MILE   | 5 MILE   |
|------------------------|----------|----------|----------|
| EST. POPULATION:       | 2,318    | 22,942   | 33,007   |
| EST. HOUSEHOLDS:       | 819      | 8,596    | 12,414   |
| AVG. HOUSEHOLD INCOME: | \$47,905 | \$43,116 | \$47,142 |

**TRAFFIC COUNT: 15,244 VPD** 