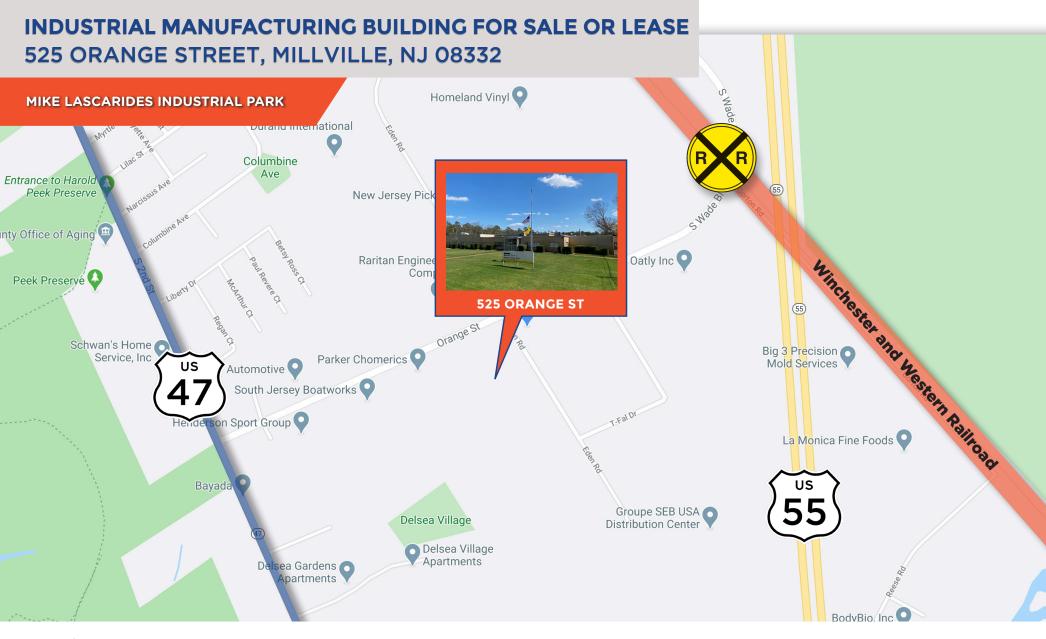

# INDUSTRIAL MANUFACTURING BUILDING FOR SALE OR LEASE **525 ORANGE STREET, MILLVILLE, NJ 08332**