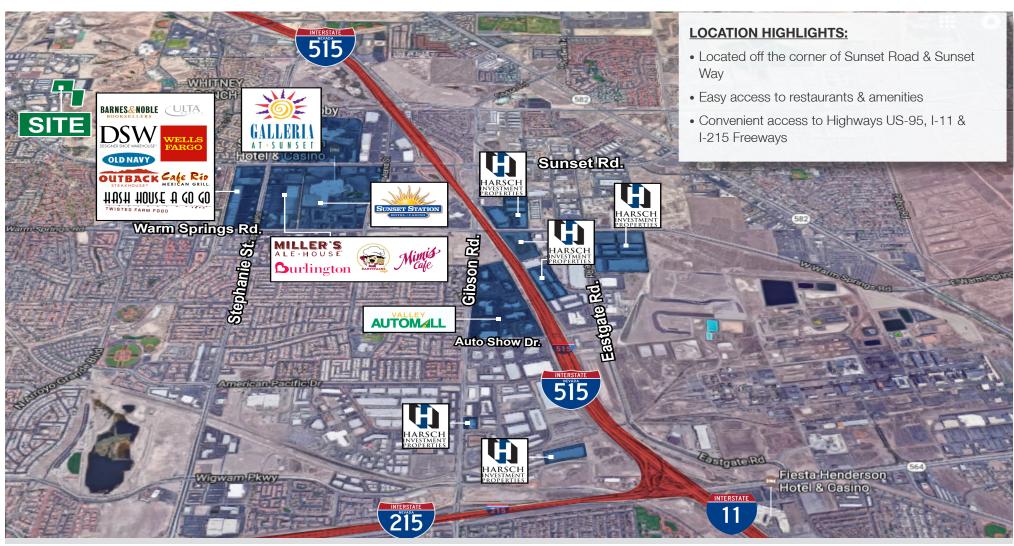

9 Sunset Way Henderson, NV 89014

9 Sunset Way Henderson, NV 89014 **FOR LEASE** 