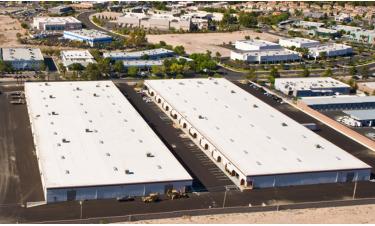

### **PROPERTY HIGHLIGHTS:**

- ±291,953 SF Project on ±12.8 Acres
- ±20,000 ±30,000 SF Office/ Warehouse units available
- Zoned: I-P (Industrial Park)
- Sprinkler system
- ±18' Clear heights
- 200 600 Amps of 277/480 3 Phase
   Power
- Evaporative coolers in warehouse
- HVAC Office
- Lease rate: \$0.63 SF/M
- CAM's: \$0.11 SF/M
- Dock high loading door
- Grade level loading door
- CAM's include HVAC & swamp Cooler
   Maintenance