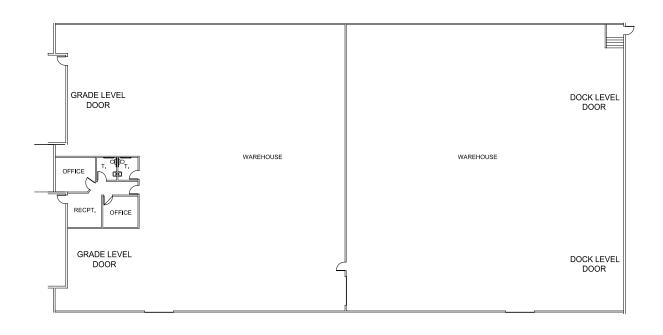

### **Property Details:**

Address: 9 Sunset Way

 Suite #:
 120/130

 Total Sq. Ft.:
 ±20,000

 Office Sq. Ft.:
 ±681

Warehouse Sq. Ft.: ±19,319

Lease Rate: \$0.63 SF/M

CAM's: \$0.11 SF/M

Monthly: \$14,800.00/M

Available: 08-01-2021

• Two (2) Grade level roll-up doors

• Two (2) Dock high doors

• Power: 400 Amps 277/480 V 3 Phase

\*Drawings and plans are not to scale. Any measurements are approximate and are for illustrative purposes only. There is no guarantee, warranty or representation as to the accuracy or completeness of any plans or designs.