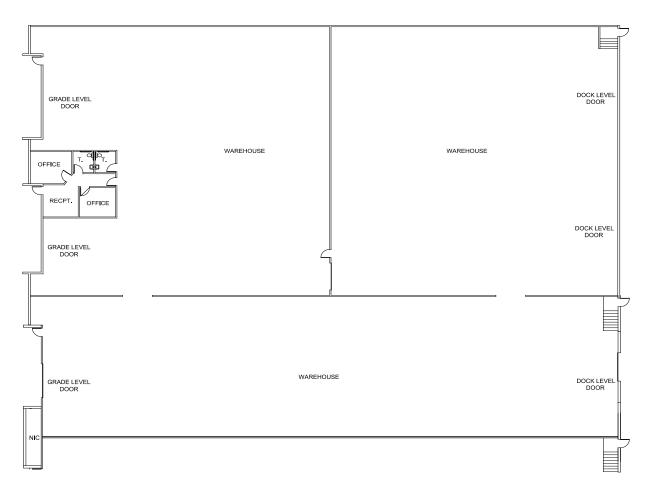

### **Property Details:**

Address: 9 Sunset Way
Suite #: 120/140

Total Sq. Ft.: ±30,000

Office Sq. Ft.: ±681

Warehouse Sq. Ft.: ±29,319

Lease Rate: \$0.63 SF/M

CAM's: \$0.11 SF/M

Monthly: \$22,200.00/M

Available: 08-01-2021

- Three (3) Grade level roll-up doors
- Three (3) Dock high doors
- Power: 600 Amps 277/480 V 3 Phase

\*Drawings and plans are not to scale. Any measurements are approximate and are for illustrative purposes only. There is no guarantee, warranty or representation as to the accuracy or completeness of any plans or designs.