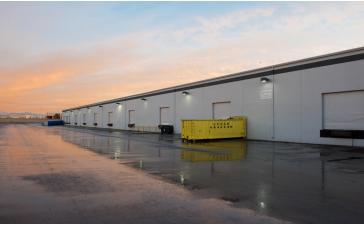

### **PROPERTY HIGHLIGHTS:**

- ±291,953 SF Project on ±12.8 Acres
- ±20,000 ±30,000 SF Office/ Warehouse units available
- Zoned: I-P (Industrial Park)
- Sprinkler system
- ±18' Clear heights
- 200 600 Amps of 277/480 3 Phase
   Power
- Evaporative coolers in warehouse
- HVAC Office
- Lease rate: \$0.63 SF/M
- CAM's: \$0.11 SF/M
- Dock high loading door
- Grade level loading door
- CAM's include HVAC & swamp Cooler
   Maintenance

Monthly: \$14,800.00/M

Available: 08-01-2021

• Two (2) Grade level roll-up doors

• Two (2) Dock high doors

• Power: 400 Amps 277/480 V 3 Phase

\*Drawings and plans are not to scale. Any measurements are approximate and are for illustrative purposes only. There is no guarantee, warranty or representation as to the accuracy or completeness of any plans or designs.

Available: 08-01-2021

- Three (3) Grade level roll-up doors
- Three (3) Dock high doors
- Power: 600 Amps 277/480 V 3 Phase

\*Drawings and plans are not to scale. Any measurements are approximate and are for illustrative purposes only. There is no guarantee, warranty or representation as to the accuracy or completeness of any plans or designs.