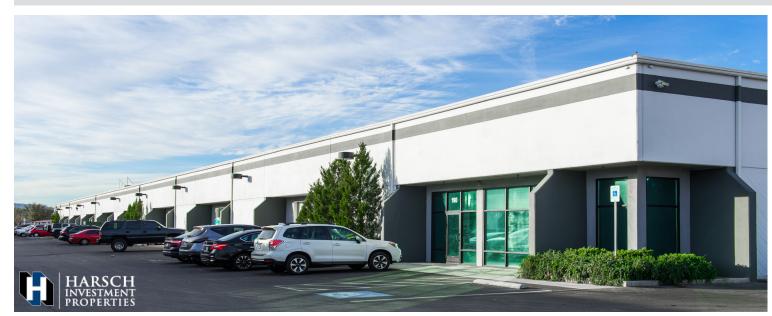

9 Sunset Way Henderson, NV 89014

### **FOR LEASE**

### **PROPERTY HIGHLIGHTS:**

- ±291,953 SF Project on ±12.8 Acres
- ±20,000 ±30,000 SF Office/ Warehouse units available
- Zoned: I-P (Industrial Park)
- Sprinkler system
- ±18' Clear heights
- 200 600 Amps of 277/480 3 Phase
   Power
- Evaporative coolers in warehouse
- HVAC Office
- Lease rate: \$0.63 SF/M
- CAM's: \$0.11 SF/M
- Dock high loading door
- Grade level loading door
- CAM's include HVAC & swamp Cooler
   Maintenance