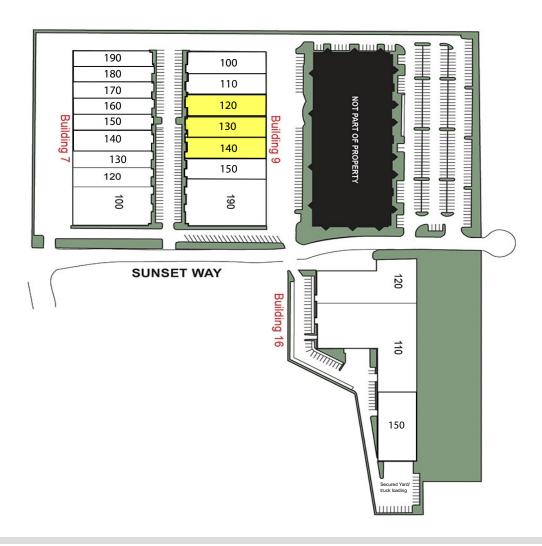

### **PROPERTY HIGHLIGHTS:**

- ±291,953 SF Project on ±12.8 Acres
- ±20,000 ±30,000 SF Office/ Warehouse units available
- Zoned: I-P (Industrial Park)
- Sprinkler system
- ±18' Clear heights
- 200 600 Amps of 277/480 3 Phase
   Power
- Evaporative coolers in warehouse
- HVAC Office
- Lease rate: \$0.63 SF/M
- CAM's: \$0.11 SF/M
- Dock high loading door
- Grade level loading door
- CAM's include HVAC & swamp Cooler
   Maintenance

#### **Galit Kimerling**

9 Sunset Way Henderson, NV 89014 FOR LEASE

| BUILDING     | SUITE   | TOTAL SF | OFFICE SF | WAREHOUSE SF | LEASE RATE SF/M | CAM /SF/M   | TOTAL RENT<br>PER MONTH | AVAILABLE |
|--------------|---------|----------|-----------|--------------|-----------------|-------------|-------------------------|-----------|
| 9 Sunset Way | 120/130 | ±20,000  | ±681      | ±19,319      | \$0.63 SF/M     | \$0.11 SF/M | \$14,800.00/M           | 08-01-21  |
| 9 Sunset Way | 120/140 | ±30,000  | ±681      | ±29,319      | \$0.63 SF/M     | \$0.11 SF/M | \$22,200.00/M           | 08-01-21  |