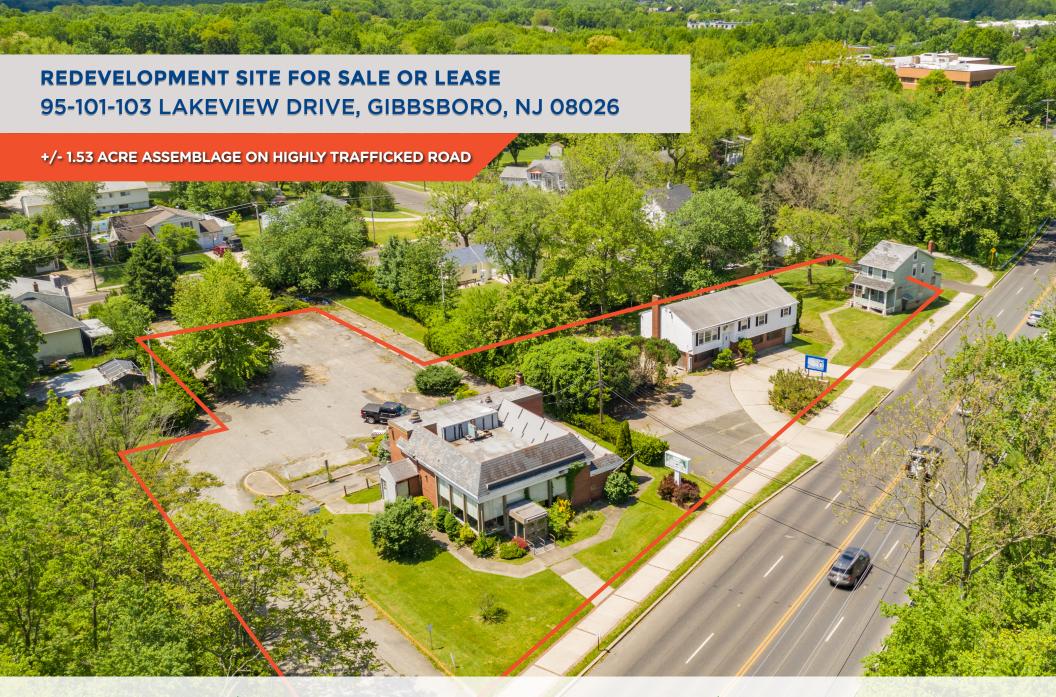

# REDEVELOPMENT SITE FOR SALE OR LEASE 95-101-103 LAKEVIEW DRIVE, GIBBSBORO, NJ 08026

+/- 1.53 ACRE ASSEMBLAGE ON HIGHLY TRAFFICKED ROAD

Location: 95-101-103 Lakeview Drive.

Gibbsboro, NJ 08026

Lot Size: +/- 1.53 acres Asking Sale Price: \$525,000 Asking Lease Rate: Call for details

# Property/Area Highlights

- + Approximately +/- 1.53 acres of land with a former bank branch and 2 buildings available for redevelopment on highly trafficked road
- Within a dense and highly affluent residential area
- Close proximity to retail shopping centers & restaurants
- Excellent visibility and signage
- In close proximity to new multi-family development