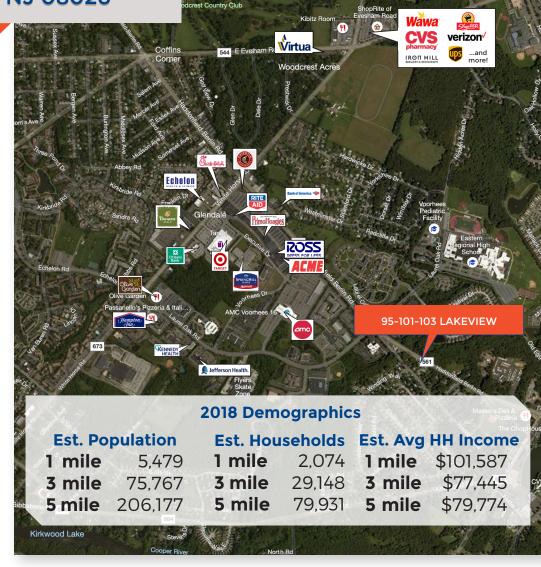

# Property/Area Highlights

- + Approximately +/- 1.53 acres of land with a former bank branch and 2 buildings available for redevelopment on highly trafficked road
- Within a dense and highly affluent residential area
- Close proximity to retail shopping centers & restaurants
- Excellent visibility and signage
- In close proximity to new multi-family development