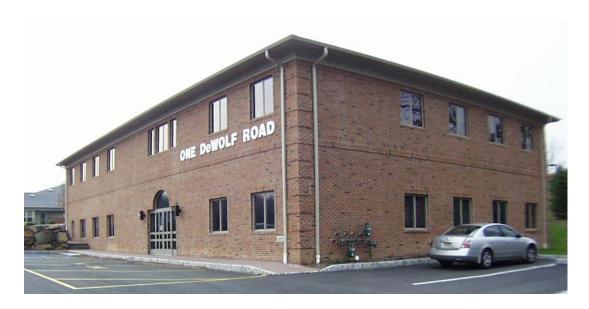

## OFFICE SPACE MEDICAL USE OK

## One DeWolf Road, Old Tappan, NJ

- \*\*\* GREAT ATTRACTIVE MEDICAL BUILDING
- \*\*\* 1075+/-SF SUITE 205 \$21.00SF
- \*\*\* MARBLE ENTRY FOYERS
- \*\*\* ENTER EACH FLOOR DIRECT FROM GENEROUS UPPER OR LOWER PARKING LOTS