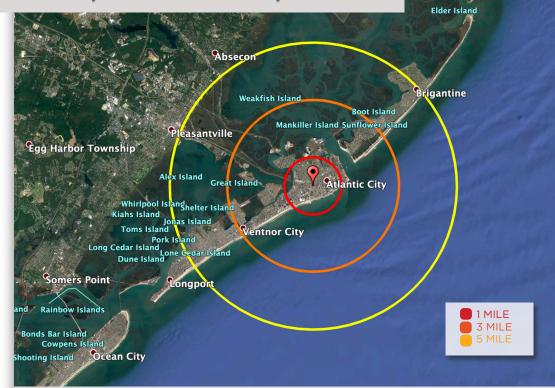

## **2020 DEMOGRAPHICS**

|                        | 1 MILE   | 3 MILE   | 5 MILE   |
|------------------------|----------|----------|----------|
| EST. POPULATION:       | 19,097   | 46,415   | 59,796   |
| EST. HOUSEHOLDS:       | 7,474    | 18,554   | 24,778   |
| AVG. HOUSEHOLD INCOME: | \$39,443 | \$57,340 | \$68,596 |