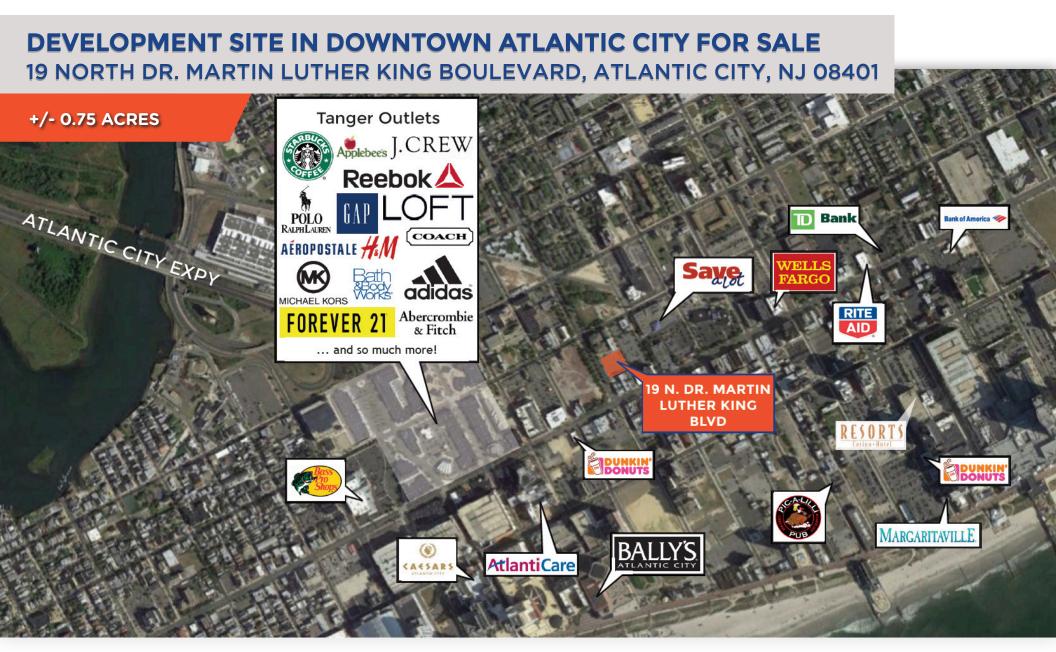

**DEVELOPMENT SITE IN DOWNTOWN ATLANTIC CITY FOR SALE** 19 NORTH DR. MARTIN LUTHER KING BOULEVARD, ATLANTIC CITY, NJ 08401

+/- 0.75 ACRES

# Property/Area Highlights

- A rare opportunity in the heart of Atlantic City a block from Tanger Outlets, AtlantiCare Hospital and the Atlantic City Expressway
- Site includes 15 North Dr. Martin Luther King Boulevard and 16 South Mount Vernon Boulevard
- The CBD Central Business District is established to preserve and enhance commercial, financial, retail and similar activities and services of importance to the existing central business district. The district is intended to accommodate a wider variety of commercial uses than any other district. High land values, space limitations and public convenience justify greater intensity of use than in any other commercial district