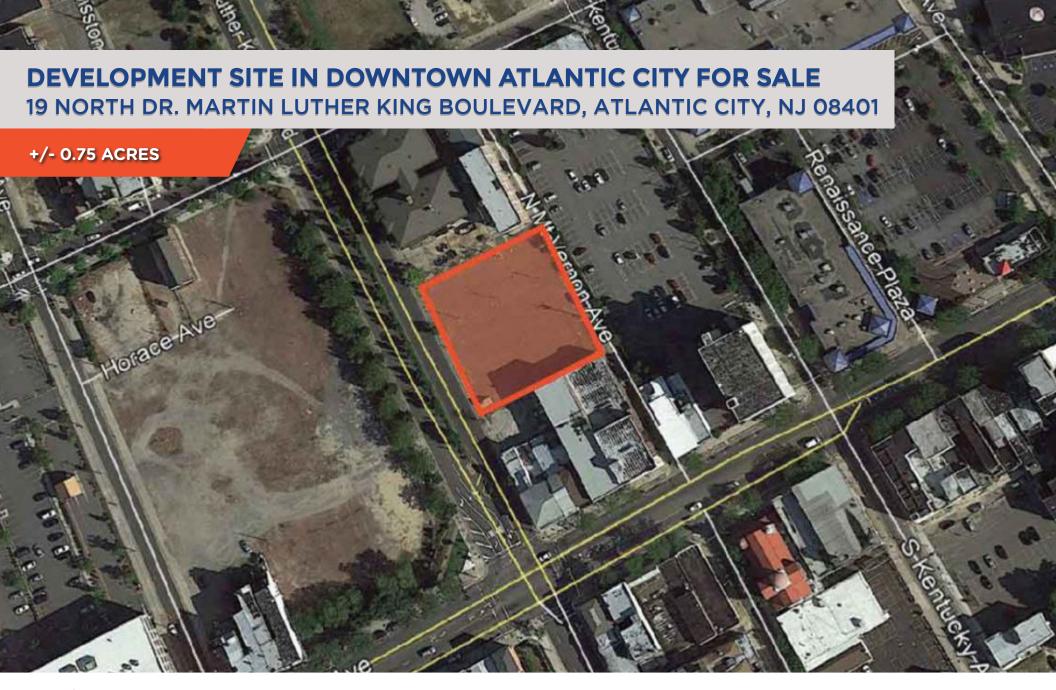

**DEVELOPMENT SITE IN DOWNTOWN ATLANTIC CITY FOR SALE** 19 NORTH DR. MARTIN LUTHER KING BOULEVARD, ATLANTIC CITY, NJ 08401

+/- 0.75 ACRES

# Offering Summary

Acreage Available: +/- 0.75 Acres Sale Price: \$575,000

Signage: North Dr. Martin Luther King

Boulevard frontage

# Property/Area Highlights

- A rare opportunity in the heart of Atlantic City a block from Tanger Outlets, AtlantiCare Hospital and the Atlantic City Expressway
- Site includes 15 North Dr. Martin Luther King Boulevard and 16 South Mount Vernon Boulevard
- The CBD Central Business District is established to preserve and enhance commercial, financial, retail and similar activities and services of importance to the existing central business district. The district is intended to accommodate a wider variety of commercial uses than any other district. High land values, space limitations and public convenience justify greater intensity of use than in any other commercial district