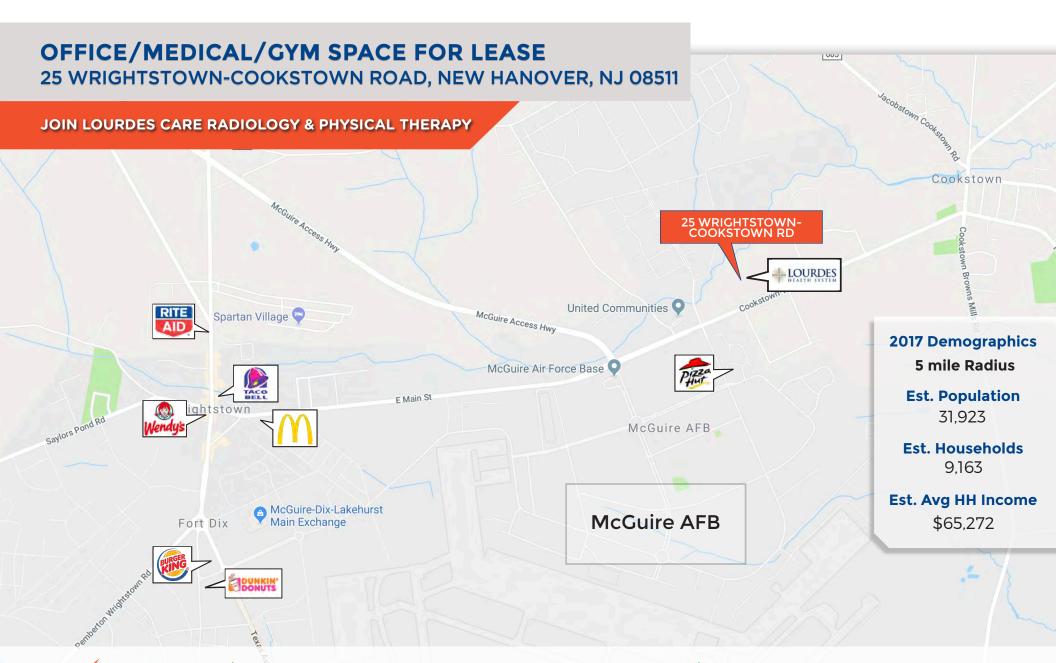

# OFFICE/MEDICAL/GYM SPACE FOR LEASE 25 WRIGHTSTOWN-COOKSTOWN ROAD, NEW HANOVER, NJ 08511

JOIN LOURDES CARE RADIOLOGY & PHYSICAL THERAPY