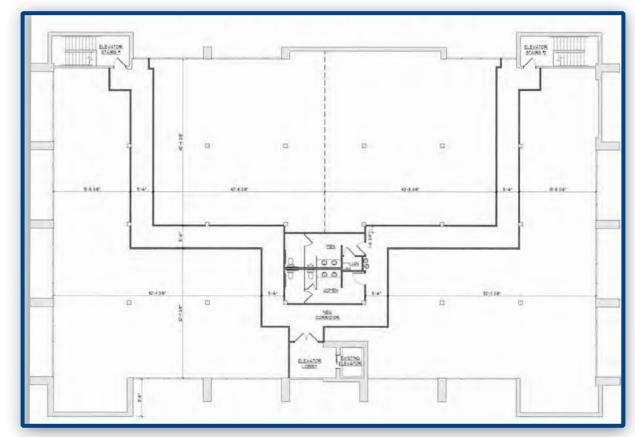

# OFFICE/MEDICAL/GYM SPACE FOR LEASE

25 WRIGHTSTOWN-COOKSTOWN ROAD, NEW HANOVER, NJ 08511

JOIN LOURDES CARE RADIOLOGY & PHYSICAL THERAPY

2nd floor

**Size/SF Available:** +/-12,000 SF