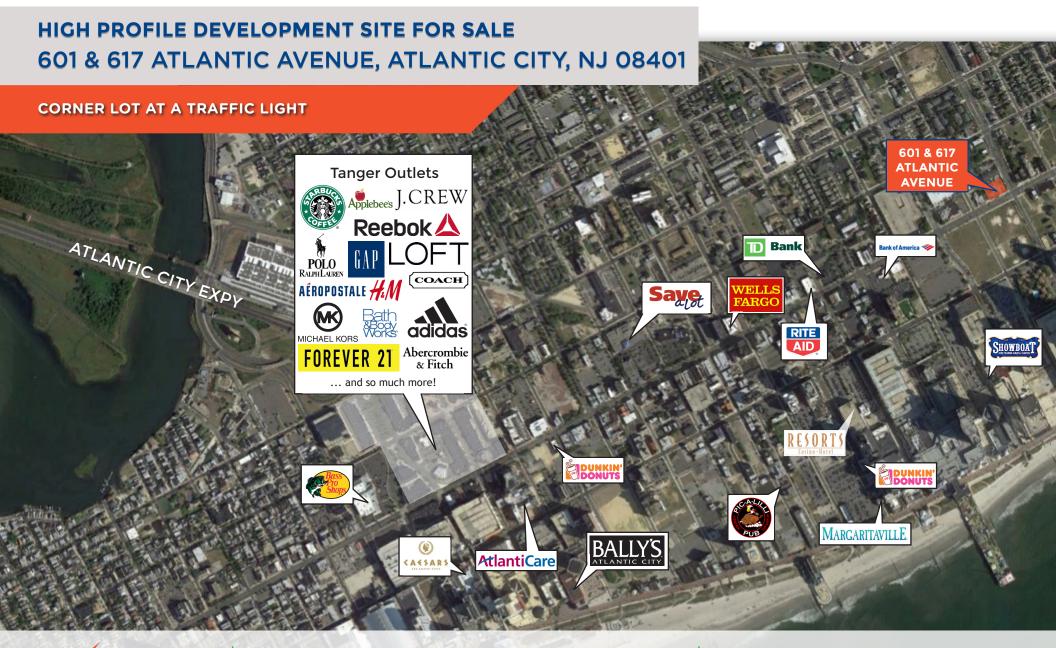

# HIGH PROFILE DEVELOPMENT SITE FOR SALE 601 & 617 ATLANTIC AVENUE, ATLANTIC CITY, NJ 08401 **CORNER LOT AT A TRAFFIC LIGHT**

## Property/Area Highlights

- + Rare opportunity to purchase a corner lot in an area of Atlantic City which is undergoing massive redevelopment
- + Corner lot at the intersection of Atlantic and N. Connecticut Avenues in Atlantic City
- + Across from a major residential development, a block from the Ocean Club (former Revel Casino) and blocks from the "inlet"
- + Ideal for a Bank, Pharmacy, Retail or any other development

Location: 601 & 617 Atlantic Ave Atlantic City, NJ 08401

Acerage Available: +/- 0.95 acres

Sale Price: Call for details

Availabilty: Immediately upon purchase