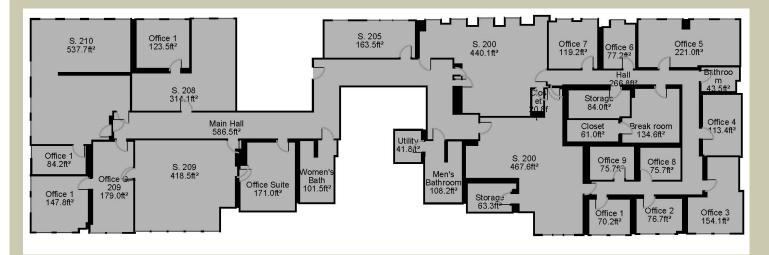

## FOR LEASE

# Saint Mary's Building

830 W St Germain Street St Cloud, MN



Office and Retail Space Availabilities in the Historic Saint Mary's Building Downtown Saint Cloud 6,000 SF +/- of Office space on 2<sup>nd</sup> and 3<sup>rd</sup> Floor 1,400 SF +/- Retail spaces available on Ground Level Handicap accessible building complete with elevator Lease rates starting at \$6-8 PSF Office and \$10 - \$12 PSF Retail



#### WARNERT COMMERCIAL

REAL ESTATE 14 7<sup>TH</sup> AVENUE NORTH ST CLOUD, MN 56303 www.warnertcommercial.com

Contact:

Sheila DeVine, BrokerJustin Studer, Associate320 492 3230320 309 9178sdevine@warnertcommercial.comjstuder@warnert.com

### 2<sup>nd</sup> and 3<sup>rd</sup> Floor Plans

2nd Floor



### **3rd Floor**



| Contact:                      |   |
|-------------------------------|---|
| Sheila DeVine, Broker         | J |
| 320 492 3230                  | 3 |
| sdevine@warnertcommercial.com | j |

Justin Studer, Associate 320 309 9178 jstuder@warnert.com WARNERT COMMERCIAL REAL ESTATE 14 7<sup>TH</sup> AVENUE NORTH ST CLOUD, MN 56303 www.warnertcommercial.com