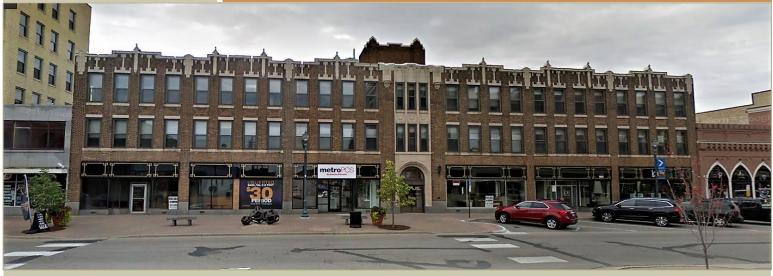

# Saint Mary's Building

830 W St Germain Street St Cloud, MN

Office and Retail Space Availabilities in the Historic Saint Mary's Building Downtown Saint Cloud 6,000 SF +/- of Office space on 2<sup>nd</sup> and 3<sup>rd</sup> Floor 1,400 SF +/- Retail spaces available on Ground Level Handicap accessible building complete with elevator Lease rates starting at \$6-8 PSF Office and \$10 - \$12 PSF Retail