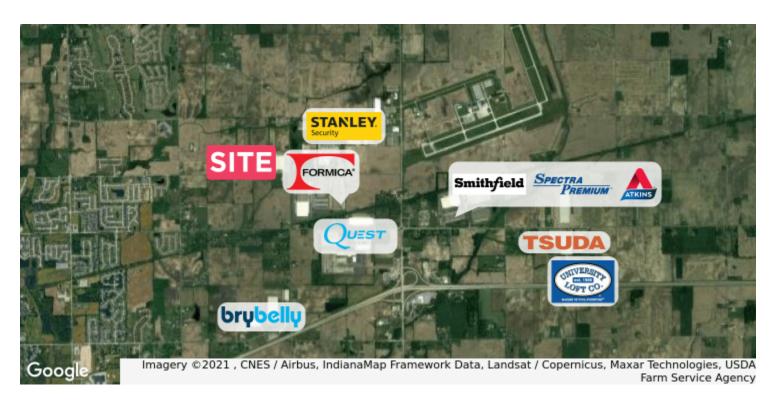

## **PRIDGEN**

WEST 350 NORTH ST, GREENFIELD, IN 46140

SALE

LAND

INDUSTRIAL

**DEVELOPMENT** 

**SALE PRICE** 

**ACREAGE** 

N/A

19 ACRES

- + +/- 19 Acres for Development Mount Comfort Area
- Flat Topography
- Great access to I-70
- Growing Area ideal for light manufacturing, logistics and company headquarters

LAND