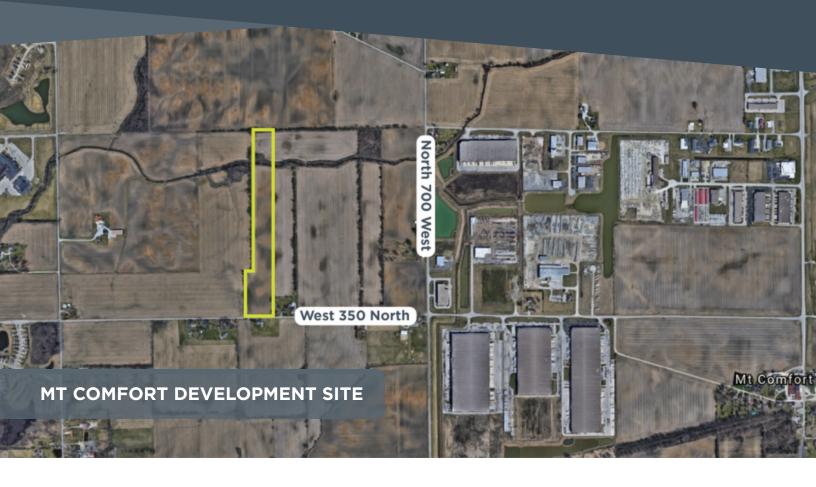

## **PRIDGEN**

WEST 350 NORTH ST, GREENFIELD, IN 46140

SALE

LAND

INDUSTRIAL

**DEVELOPMENT** 

**SALE PRICE** 

**ACREAGE** 

N/A

19 ACRES

- + +/- 19 Acres for Development Mount Comfort Area
- Flat Topography
- Great access to I-70
- Growing Area ideal for light manufacturing, logistics and company headquarters

LAND