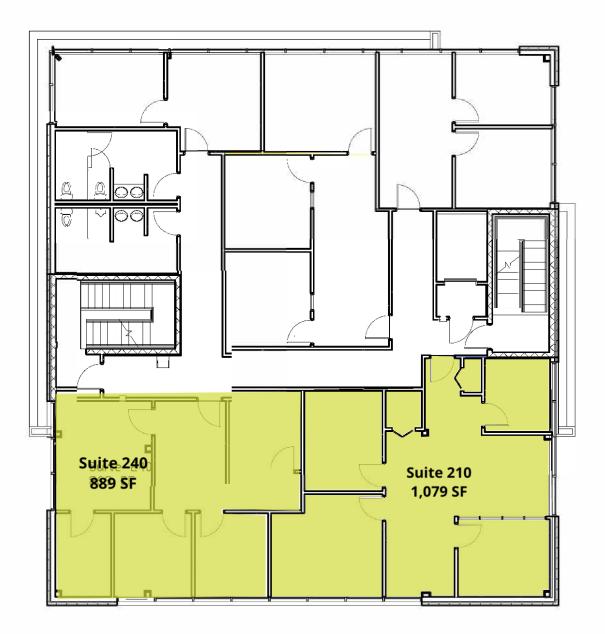

#### **AVAILABLE SPACES**

| SPACE     | LEASE RATE    | SIZE (SF) |
|-----------|---------------|-----------|
| 210       | \$12.25 SF/yr | 1,079 SF  |
| 240       | \$12.25 SF/yr | 889 SF    |
| 3rd Floor | \$12.25 SF/yr | 4,494 SF  |