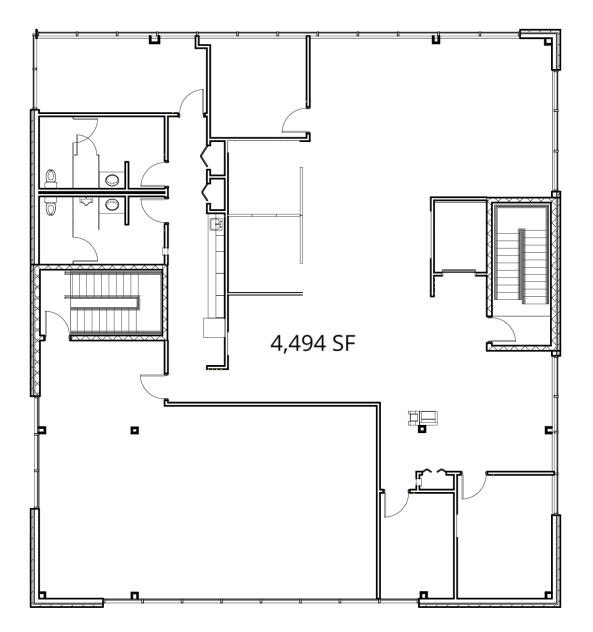

#### **AVAILABLE SPACES**

| SPACE     | LEASE RATE    | SIZE (SF) |
|-----------|---------------|-----------|
| 210       | \$12.25 SF/yr | 1,079 SF  |
| 240       | \$12.25 SF/yr | 889 SF    |
| 3rd Floor | \$12.25 SF/yr | 4,494 SF  |