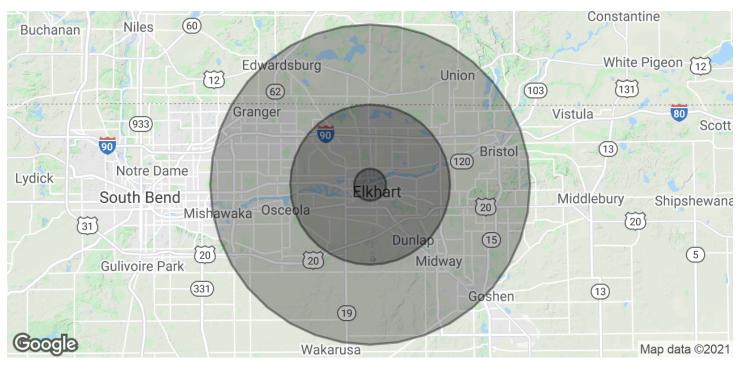

#### **OFFERING SUMMARY**

| Sale Price:    | \$1,200,000 |
|----------------|-------------|
| Lot Size:      | 0.75 Acres  |
| Building Size: | 19,290 SF   |

| DEMOGRAPHICS      | I MILE   | 5 MILES  | 10 MILES |
|-------------------|----------|----------|----------|
| Total Households  | 5,021    | 37,560   | 73,756   |
| Total Population  | 13,075   | 100,208  | 202,046  |
| Average HH Income | \$47,323 | \$68,222 | \$76,008 |

# OFFICE/RETAIL

| POPULATION           | I MILE    | 5 MILES   | 10 MILES  |
|----------------------|-----------|-----------|-----------|
| Total Population     | 13,075    | 100,208   | 202,046   |
| Average age          | 33.5      | 37        | 37.6      |
| Average age (Male)   | 33        | 35.9      | 36.6      |
| Average age (Female) | 34        | 38.1      | 39.3      |
| HOUSEHOLDS & INCOME  | I MILE    | 5 MILES   | 10 MILES  |
| Total households     | 5,021     | 37,560    | 73,756    |
| # of persons per HH  | 2.54      | 2.64      | 2.71      |
| Average HH income    | \$47,323  | \$68,222  | \$76,008  |
| Average house value  | \$101,704 | \$140,695 | \$154,263 |

<sup>\*</sup> Demographic data derived from 2020 US Census

MATT WETZEL

Senior Broker 574.970.9006 mwetzel@bradleyco.com ANDY KNAPICK

Broker 574.383.8896 ajknapick@bradleyco.com