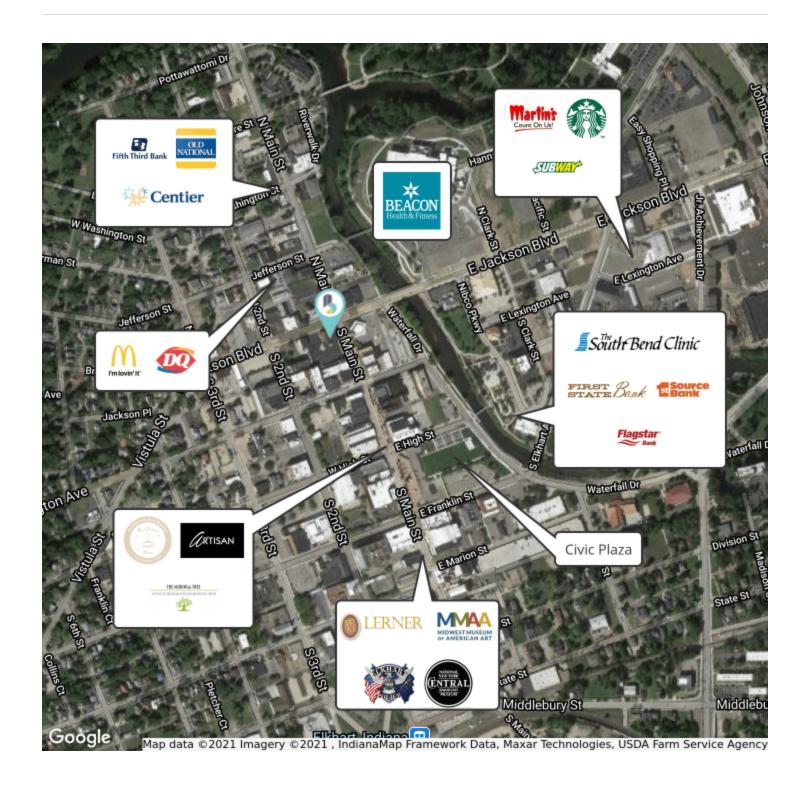

# 101 S. MAIN ST., ELKHART, IN 46516

SALE

OFFICE/RETAIL

### 101 S. MAIN ST., ELKHART, IN 46516

SALE

## 101 S. MAIN ST., ELKHART, IN 46516

SALE

OFFICE/RETAIL