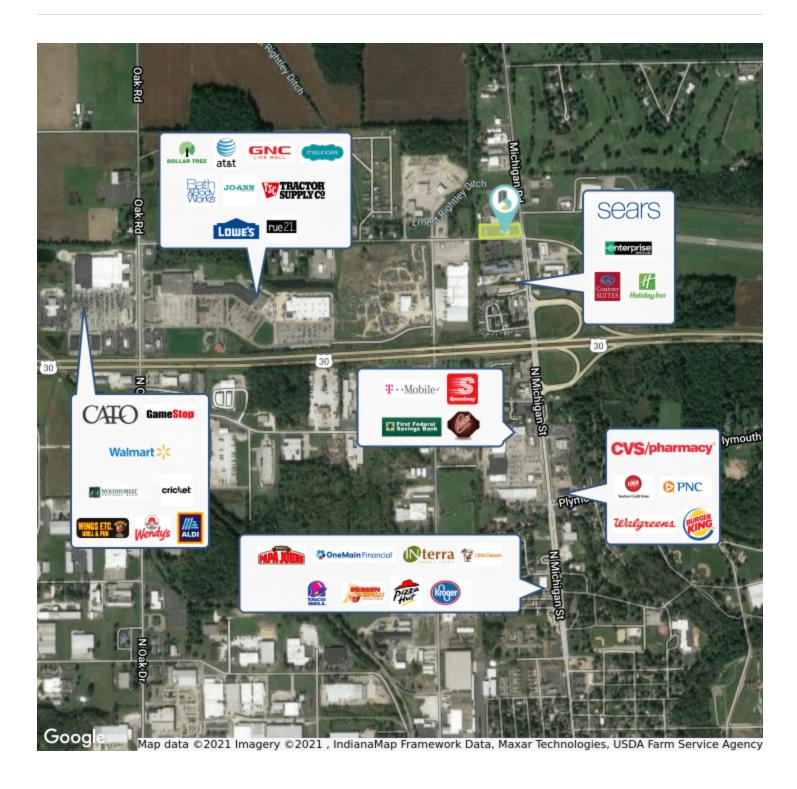

## **PROPERTY HIGHLIGHTS**

- 966 SF professional office suite available inside the KeyBank building
- Located on heavily trafficked Michigan Rd. (9,803 in 2020)
- Excellent Street Visibility
- · Ample On-site parking
- · Within minutes of downtown Plymouth

#### **LEASE RATE** \$14.00 SF/YR (GROSS)

| Available SF:  | 966 SF     |
|----------------|------------|
| Lot Size:      | 1.98 Acres |
| Building Size: | 8,575 SF   |

Broker 574.383.8896 mwetzel@bradleyco.com ajknapick@bradleyco.com

#### **AVAILABLE SPACES**

| SUITE | TENANT    | SIZE (SF) | LEASE TYPE | LEASE RATE    |
|-------|-----------|-----------|------------|---------------|
| 103   | Available | 966 SF    | Gross      | \$14.00 SF/yr |