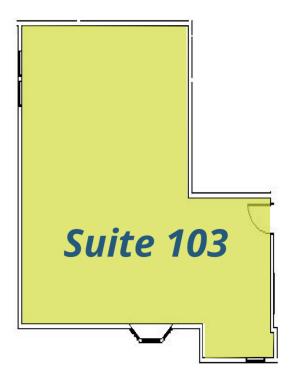

| SPACES | LEASE RATE    | SPACE SIZE |  |
|--------|---------------|------------|--|
| 103    | \$14.00 SF/yr | 966 SF     |  |

#### **AVAILABLE SPACES**

| SUITE | TENANT    | SIZE (SF) | LEASE TYPE | LEASE RATE    |
|-------|-----------|-----------|------------|---------------|
| 103   | Available | 966 SF    | Gross      | \$14.00 SF/yr |