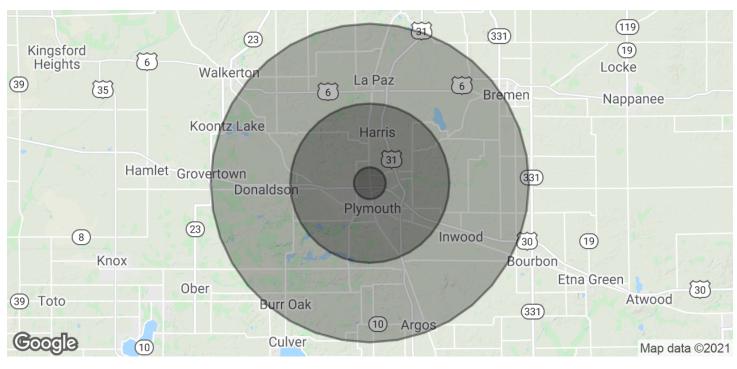

#### ANDY KNAPICK

LEASE

OFFICE SUITE

| POPULATION           | I MILE    | 5 MILES   | 10 MILES  |
|----------------------|-----------|-----------|-----------|
| Total Population     | 2,324     | 21,461    | 39,471    |
| Average age          | 35.1      | 37.0      | 38.4      |
| Average age (Male)   | 31.5      | 33.5      | 36.1      |
| Average age (Female) | 35.6      | 39.2      | 40.2      |
| HOUSEHOLDS & INCOME  | I MILE    | 5 MILES   | 10 MILES  |
| Total households     | 884       | 8,015     | 14,798    |
| # of persons per HH  | 2.6       | 2.7       | 2.7       |
| Average HH income    | \$42,555  | \$53,354  | \$58,940  |
| Average house value  | \$137,398 | \$149,754 | \$157,628 |

<sup>\*</sup> Demographic data derived from 2010 US Census

MATT WETZEL

Senior Broker 574.970.9006 mwetzel@bradleyco.com ANDY KNAPICK

LEASE

OFFICE SUITE