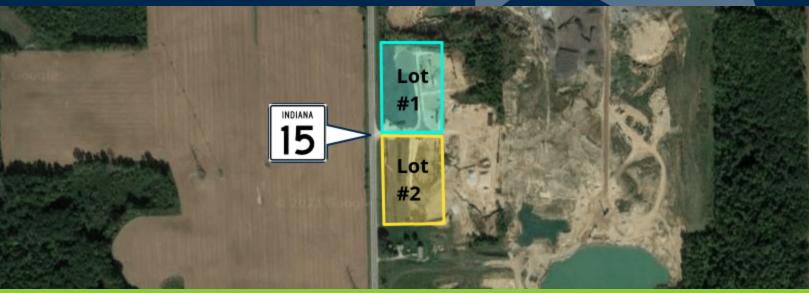

#### **FEATURES**

- Industrial build to suit opportunities up to 40,000
   SF
- Access and frontage (530 feet per lot) on State
   Road 15 (approximately 12,000 AADT)
- 3 miles north of US 30 in Warsaw
- Property fenced in
- Zoned light industrial
- Located in a TIF district
- Municipal sewer available