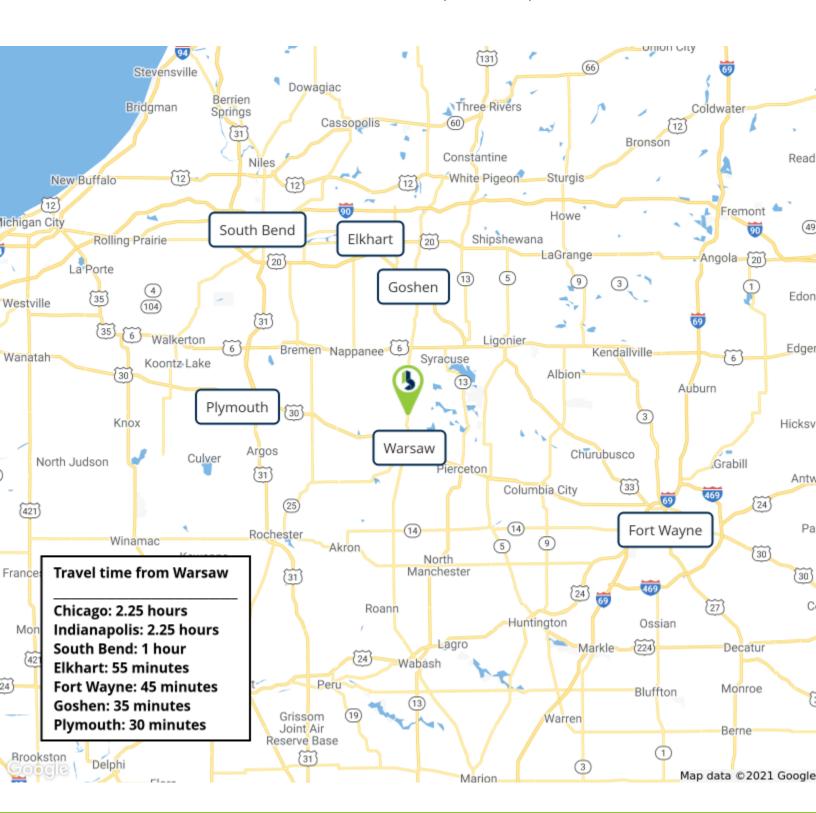

#### **LOCATION OVERVIEW**

Warsaw is centrally located in northern Indiana; it is approximately 45 minutes west of Fort Wayne and 60 minutes southeast of South Bend. Commonly known as the "Orthopedic Capital of the World," Warsaw is also home to several other major industries, including life sciences, agribusiness, advanced manufacturing, and automotive technology.