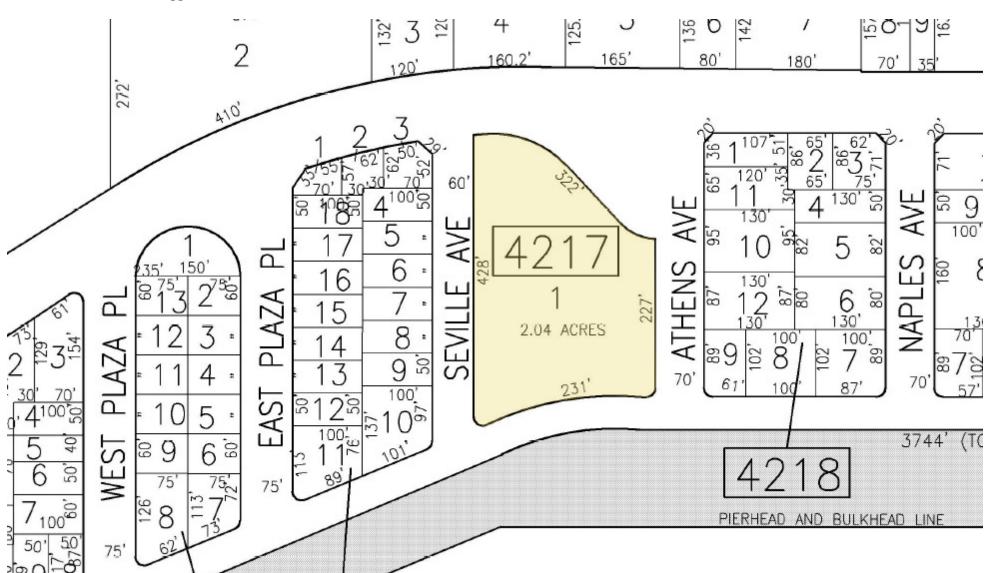

#### PROPERTY HIGHLIGHTS

- Total Size at ±2.04 Acres (Block 4217, Lot 1)
- Property is Divisible
- Suitable for Residential Development
- Zoned R-5
- 322 Feet Frontage on Black Horse Pike
- Taxes at \$5,050.53 (2021)