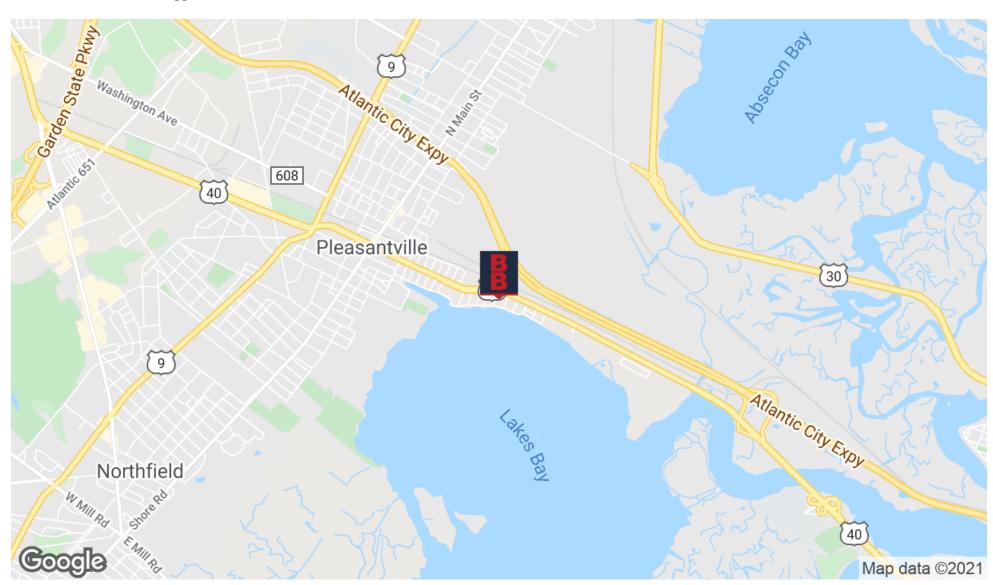

#### **LOCATION DESCRIPTION**

Approx. 3.2 Miles to Garden State Parkway

Approx. 4.4 Miles to Atlantic City