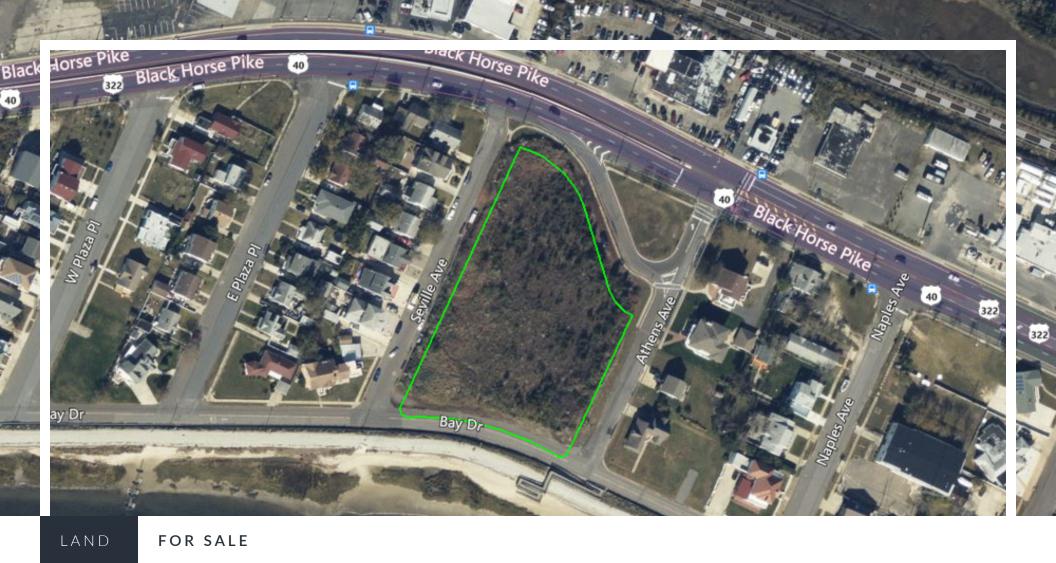

7045 Black Horse Pike, Egg Harbor (aka Pleasantville), NJ 08234

For More Information, Contact the Exclusive Brokers

ALESSANDRO (ALEX) CONTE, CCIM, SIOR

Executive Vice President aconte@blauberg.com 973.379.6644 x131

#### **LOCATION DESCRIPTION**

Approx. 3.2 Miles to Garden State Parkway

Approx. 4.4 Miles to Atlantic City

#### PROPERTY HIGHLIGHTS

- Total Size at ±2.04 Acres (Block 4217, Lot 1)
- Property is Divisible
- Suitable for Residential Development
- Zoned R-5
- 322 Feet Frontage on Black Horse Pike
- Taxes at \$5,050.53 (2021)