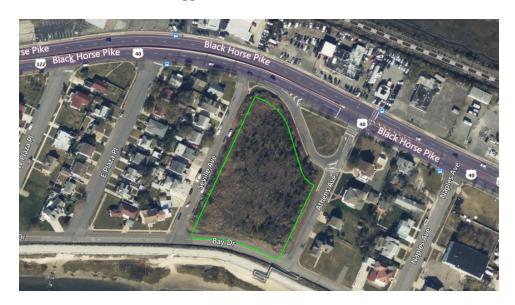

#### **LOCATION DESCRIPTION**

Approx. 3.2 Miles to Garden State Parkway

Approx. 4.4 Miles to Atlantic City

#### PROPERTY HIGHLIGHTS

- Total Size at ±2.04 Acres (Block 4217, Lot 1)
- Property is Divisible
- Suitable for Residential Development
- Zoned R-5
- 322 Feet Frontage on Black Horse Pike
- Taxes at \$5,050.53 (2021)