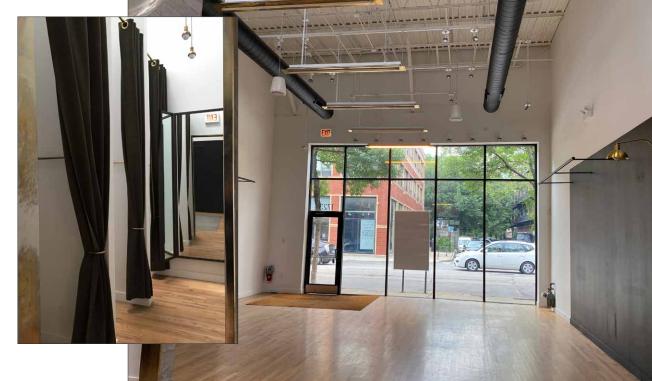

## **1721 & 1723 N DAMEN AVENUE**

Stunning single story retail in the heart of Chicago's bohemian Bucktown neighborhood. Both spaces feature 22 FT high ceilings, skylights and parking. 1721 N Damen Avenue, approximately 1,921 sf with 279 sf of mezzanine storage, and 1723 N Damen Avenue, approximately 1,697 sf, can be combined for a total of 3,618 sf with over 40 ft of frontage. This boutique retail space is located at