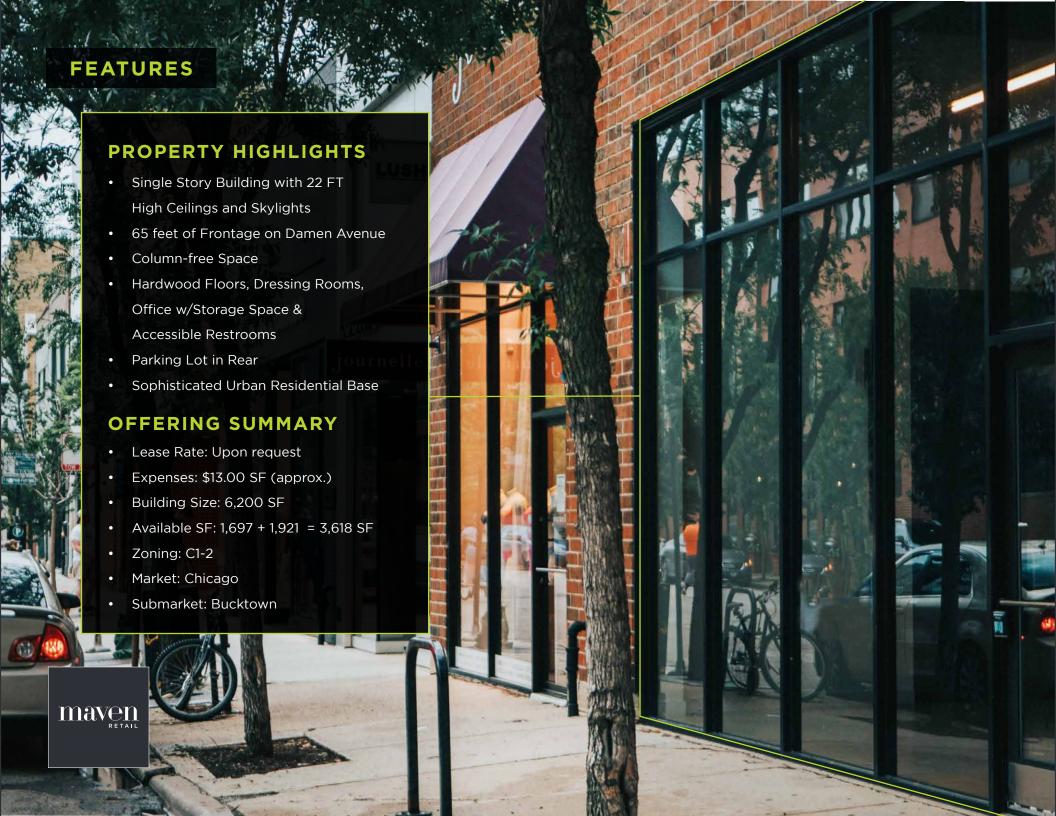

## **1721 & 1723 N DAMEN AVENUE**

Stunning single story retail in the heart of Chicago's bohemian Bucktown neighborhood. Both spaces feature 22 FT high ceilings, skylights and parking. 1721 N Damen Avenue, approximately 1,921 sf with 279 sf of mezzanine storage, and 1723 N Damen Avenue, approximately 1,697 sf, can be combined for a total of 3,618 sf with over 40 ft of frontage. This boutique retail space is located at