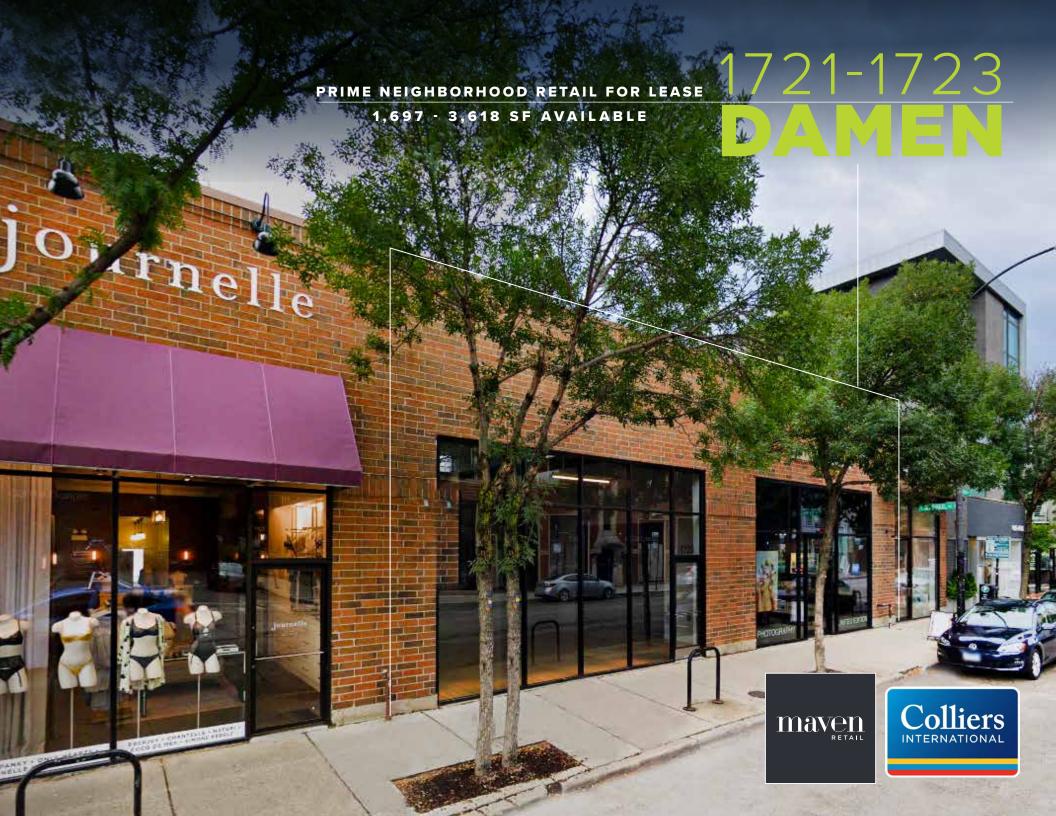

## **1721 & 1723 N DAMEN AVENUE**

Stunning single story retail in the heart of Chicago's bohemian Bucktown neighborhood. Both spaces feature 22 FT high ceilings, skylights and parking. 1721 N Damen Avenue, approximately 1,921 sf with 279 sf of mezzanine storage, and 1723 N Damen Avenue, approximately 1,697 sf, can be combined for a total of 3,618 sf with over 40 ft of frontage. This boutique retail space is located at