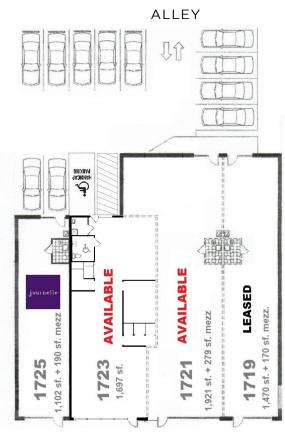

## **1721 & 1723 N DAMEN AVENUE**

Stunning single story retail in the heart of Chicago's bohemian Bucktown neighborhood. Both spaces feature 22 FT high ceilings, skylights and parking. 1721 N Damen Avenue, approximately 1,921 sf with 279 sf of mezzanine storage, and 1723 N Damen Avenue, approximately 1,697 sf, can be combined for a total of 3,618 sf with over 40 ft of frontage. This boutique retail space is located at