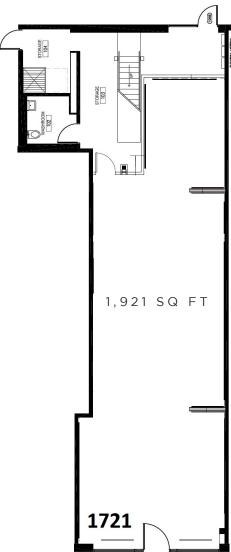

## **1721 & 1723 N DAMEN AVENUE**

Stunning single story retail in the heart of Chicago's bohemian Bucktown neighborhood. Both spaces feature 22 FT high ceilings, skylights and parking. 1721 N Damen Avenue, approximately 1,921 sf with 279 sf of mezzanine storage, and 1723 N Damen Avenue, approximately 1,697 sf, can be combined for a total of 3,618 sf with over 40 ft of frontage. This boutique retail space is located at