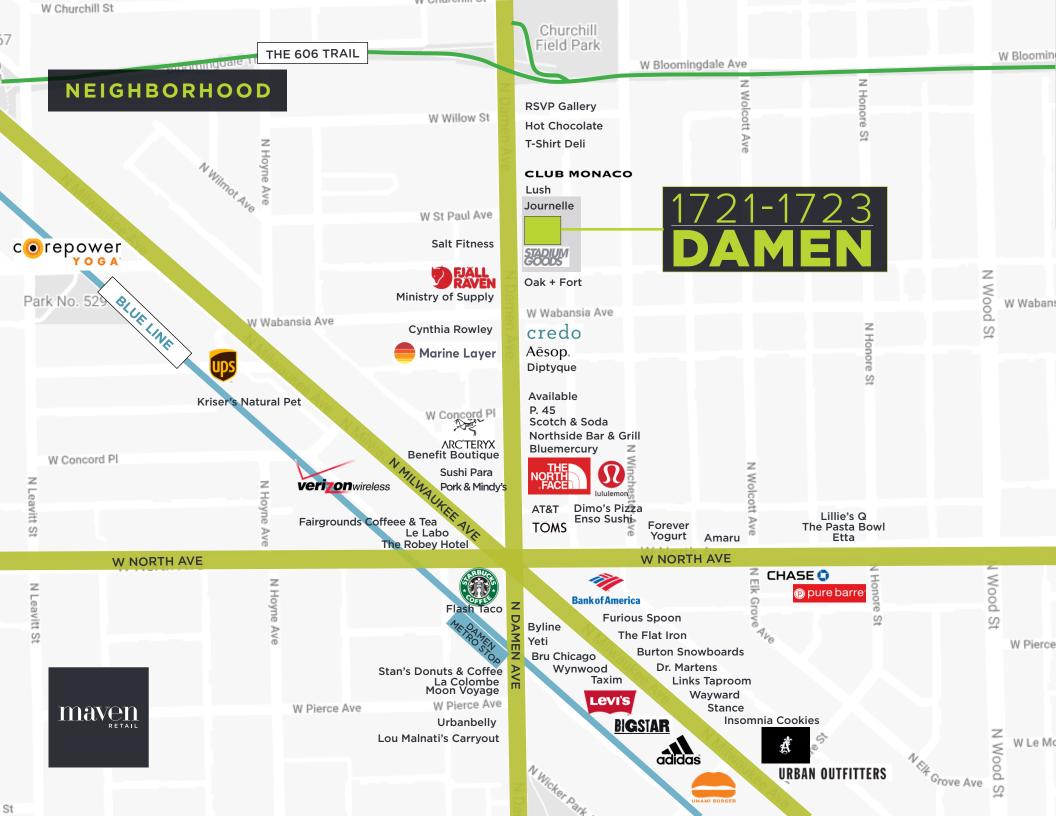

ground zero for indie retail in Chicago with top local fashion boutiques as neighbors: P45; RSVP; St Alfred; and Robin Richman. High profile international brands such as Yeti, Adidas Originals, Artery'x, Scotch & Soda and Diptyque have their sole Chicago outposts in Bucktown. Hotel Robey, the 606 Trail and top restaurants such as Big Star and Hot Chocolate provide further draws for visitors from outside of Chicago.