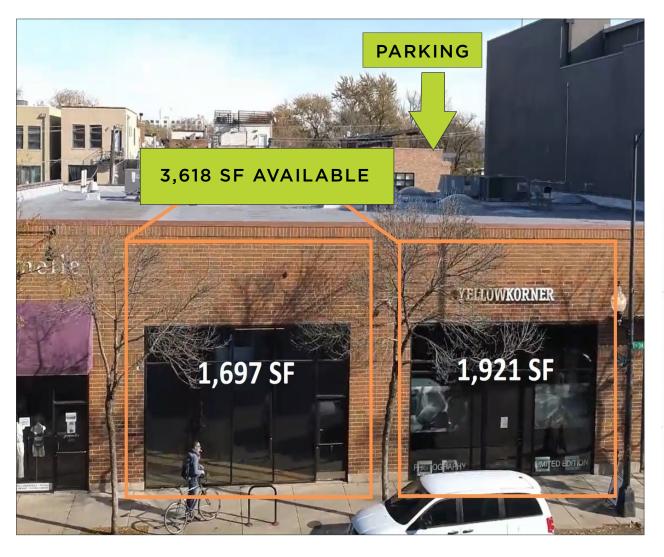

## **1721 & 1723 N DAMEN AVENUE**

Stunning single story retail in the heart of Chicago's bohemian Bucktown neighborhood. Both spaces feature 22 FT high ceilings, skylights and parking. 1721 N Damen Avenue, approximately 1,921 sf with 279 sf of mezzanine storage, and 1723 N Damen Avenue, approximately 1,697 sf, can be combined for a total of 3,618 sf with over 40 ft of frontage. This boutique retail space is located at