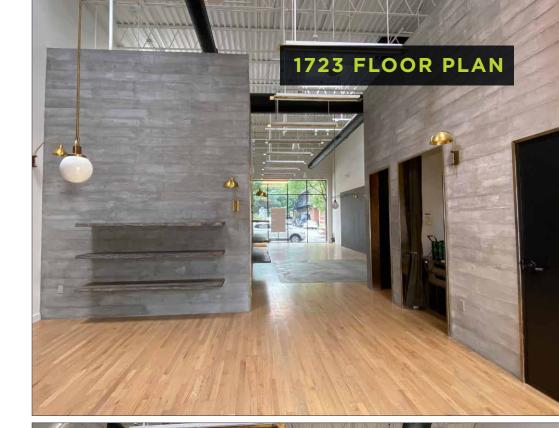

## **1721 & 1723 N DAMEN AVENUE**

Stunning single story retail in the heart of Chicago's bohemian Bucktown neighborhood. Both spaces feature 22 FT high ceilings, skylights and parking. 1721 N Damen Avenue, approximately 1,921 sf with 279 sf of mezzanine storage, and 1723 N Damen Avenue, approximately 1,697 sf, can be combined for a total of 3,618 sf with over 40 ft of frontage. This boutique retail space is located at