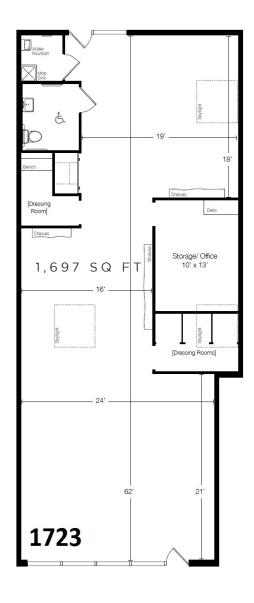

## **1721 & 1723 N DAMEN AVENUE**

Stunning single story retail in the heart of Chicago's bohemian Bucktown neighborhood. Both spaces feature 22 FT high ceilings, skylights and parking. 1721 N Damen Avenue, approximately 1,921 sf with 279 sf of mezzanine storage, and 1723 N Damen Avenue, approximately 1,697 sf, can be combined for a total of 3,618 sf with over 40 ft of frontage. This boutique retail space is located at