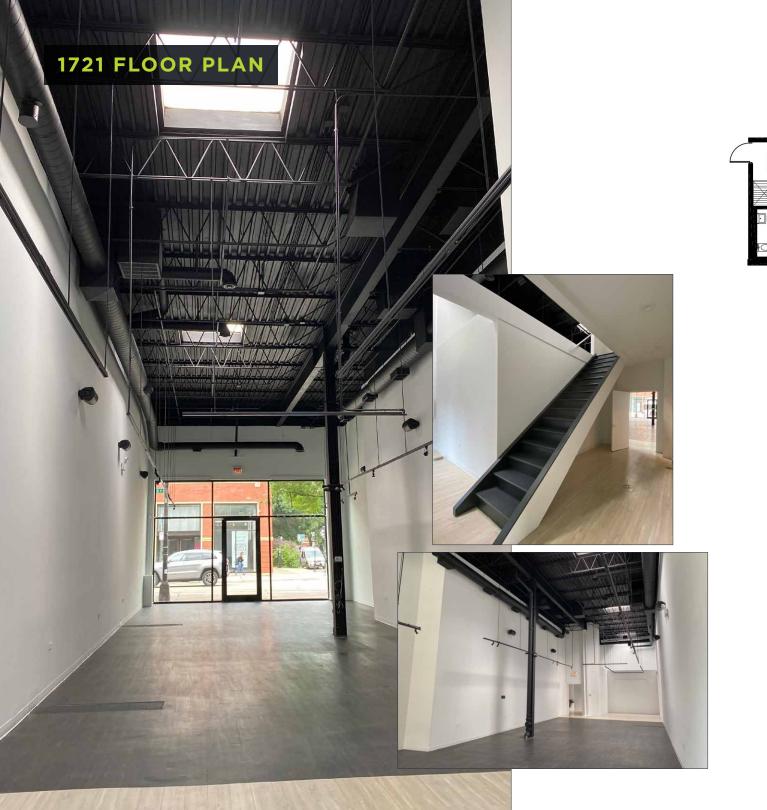

## **1721 & 1723 N DAMEN AVENUE**

Stunning single story retail in the heart of Chicago's bohemian Bucktown neighborhood. Both spaces feature 22 FT high ceilings, skylights and parking. 1721 N Damen Avenue, approximately 1,921 sf with 279 sf of mezzanine storage, and 1723 N Damen Avenue, approximately 1,697 sf, can be combined for a total of 3,618 sf with over 40 ft of frontage. This boutique retail space is located at