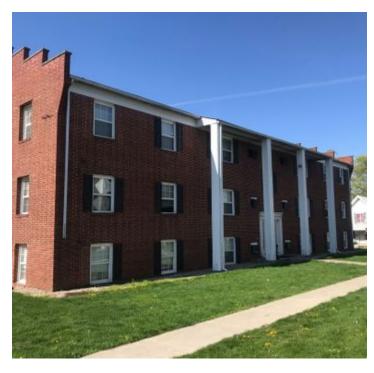

#### PROPERTY HIGHLIGHTS

- · Washington Square Apartments is a 2 story, 2 building, brick, 24-unit apartment complex located in the heart of Crawfordsville, IN on the highest traffic street in town.
- The property includes 4 One Bedroom, One Bath Units and 20 Two Bedroom, One Bath Units with an average square footage of 511 per unit. The property sits on a .606-acre site with off street surface parking and a common square between the two buildings.
- The property provides a good track record of high occupancy and is located within walking distance of restaurants, shopping, the local Middle School, and Wabash College.