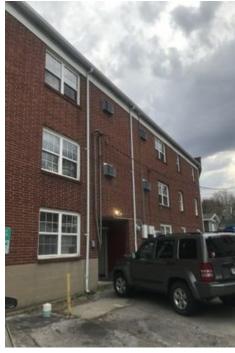

#### PROPERTY HIGHLIGHTS

- · Washington Square Apartments is a 2 story, 2 building, brick, 24-unit apartment complex located in the heart of Crawfordsville, IN on the highest traffic street in town.
- The property includes 4 One Bedroom, One Bath Units and 20 Two Bedroom, One Bath Units with an average square footage of 511 per unit. The property sits on a .606-acre site with off street surface parking and a common square between the two buildings.
- The property provides a good track record of high occupancy and is located within walking distance of restaurants, shopping, the local Middle School, and Wabash College.