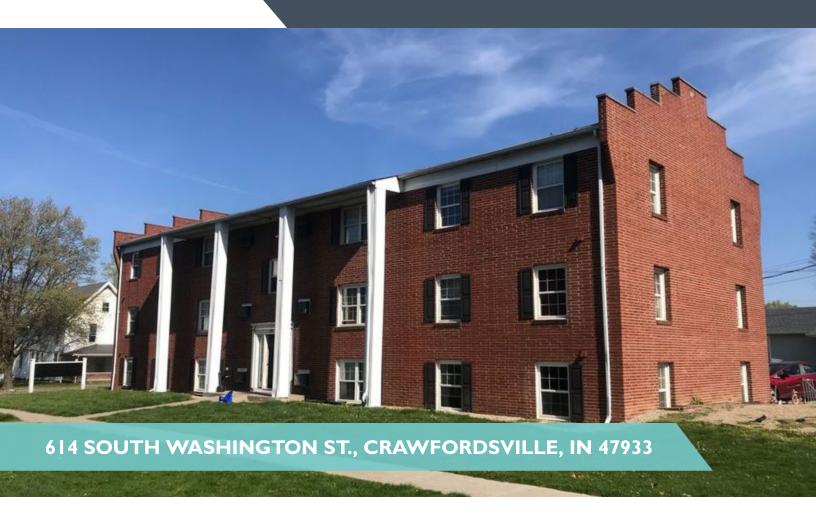

#### PROPERTY HIGHLIGHTS

- · Washington Square Apartments is a 2 story, 2 building, brick, 24-unit apartment complex located in the heart of Crawfordsville, IN on the highest traffic street in town.
- The property includes 4 One Bedroom, One Bath Units and 20 Two Bedroom, One Bath Units with an average square footage of 511 per unit. The property sits on a .606-acre site with off street surface parking and a common square between the two buildings.
- The property provides a good track record of high occupancy and is located within walking distance of restaurants, shopping, the local Middle School, and Wabash College.

### 614 SOUTH WASHINGTON ST., CRAWFORDSVILLE, IN 47933

SALE