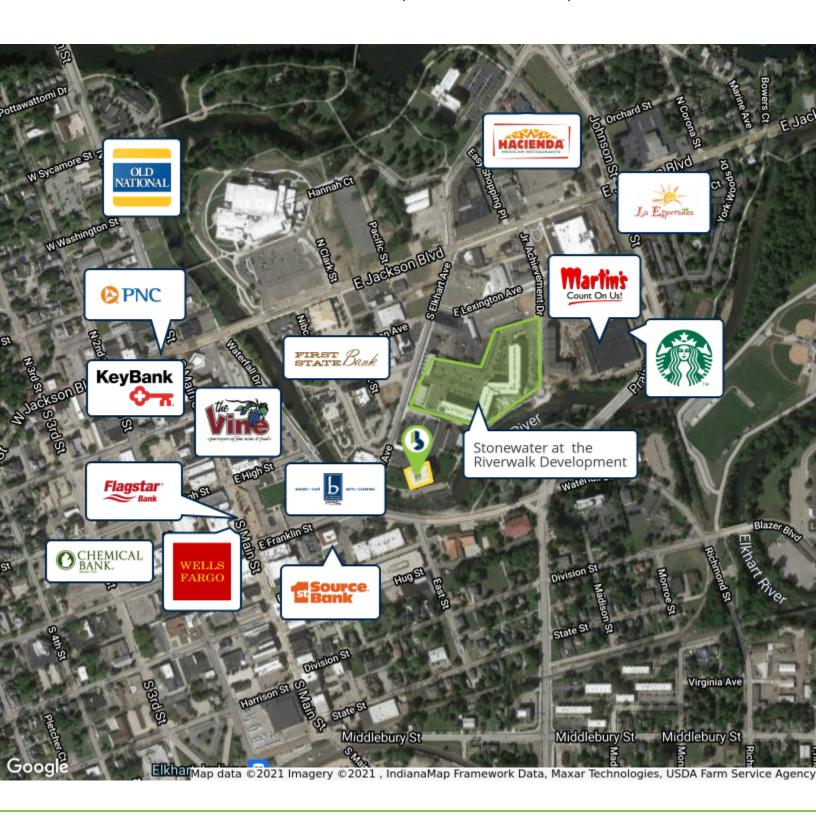

#### **PROPERTY HIGHLIGHTS**

- · Accessibility and Visibility via Elkhart Ave
- Located in the River District next to multiple new developments including apartments, grocery, retail, and recreation
- Excellent layout for service related businesses with 2 offices, breakroom, and large open warehouse/storage area
- Building has 3 large overhead doors with a fenced in outside storage area