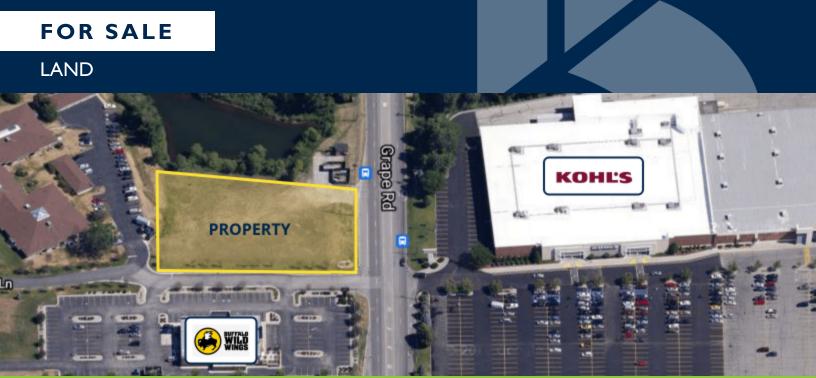

## **PROPERTY HIGHLIGHTS**

- Approximately 1.5 acre parcel on Grape Rd. adjacent to Buffalo Wild Wings
- Zoned C-1 General Commercial for retail use
- Entrance drive in place
- Site can accommodate up to an 8,000 SF building
- Municipal sewer and water