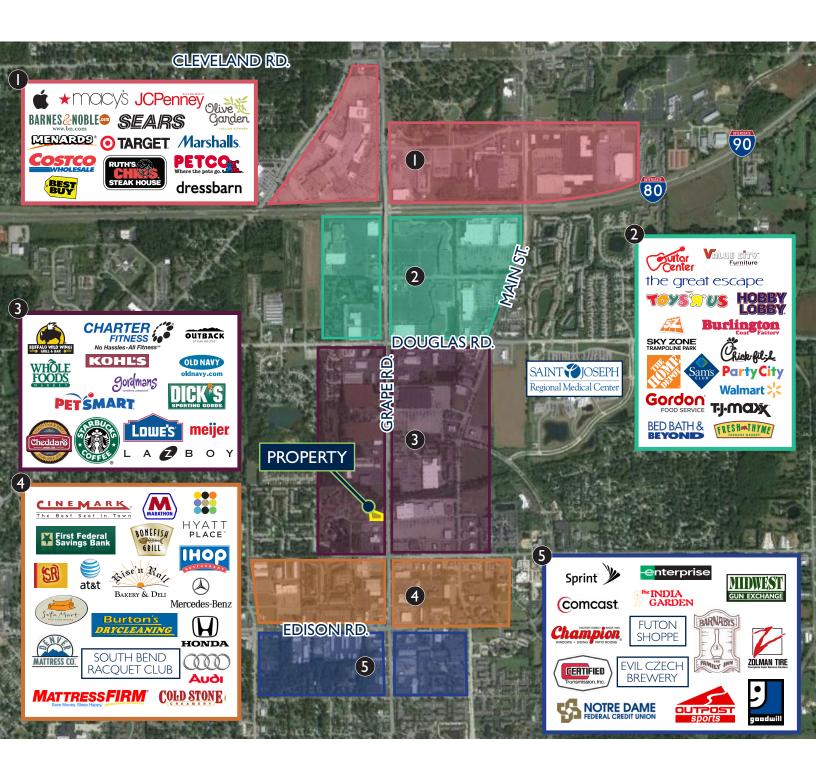

## **PROPERTY HIGHLIGHTS**

- Approximately 1.5 acre parcel on Grape Rd. adjacent to Buffalo Wild Wings
- Zoned C-1 General Commercial for retail use
- Entrance drive in place
- Site can accommodate up to an 8,000 SF building
- Municipal sewer and water