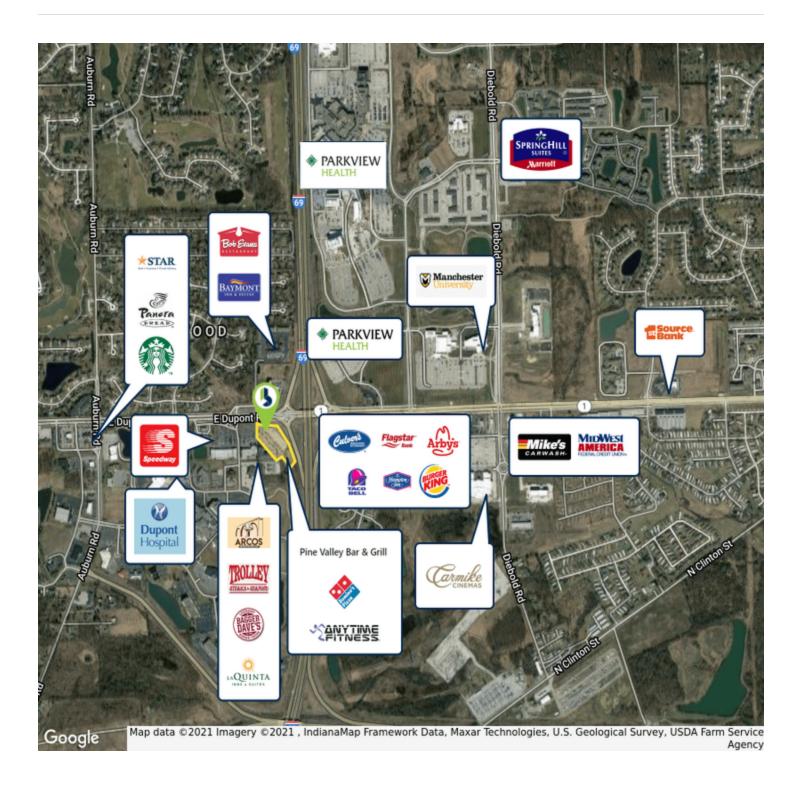

### **PROPERTY HIGHLIGHTS**

- 2,012 SF available for lease
- Located in an expanding retail corridor adjacent to I-69 near Dupont Medical/Business Park
- Less than one mile from two major hospitals
- Pylon signage and billboard signage available