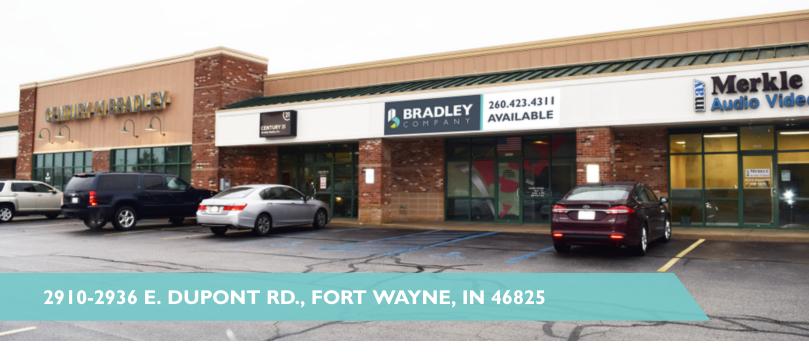

# **DUPONT LANDING**

### **PROPERTY HIGHLIGHTS**

- 2,012 SF available for lease
- Located in an expanding retail corridor adjacent to I-69 near Dupont Medical/Business Park
- Less than one mile from two major hospitals
- Pylon signage and billboard signage available