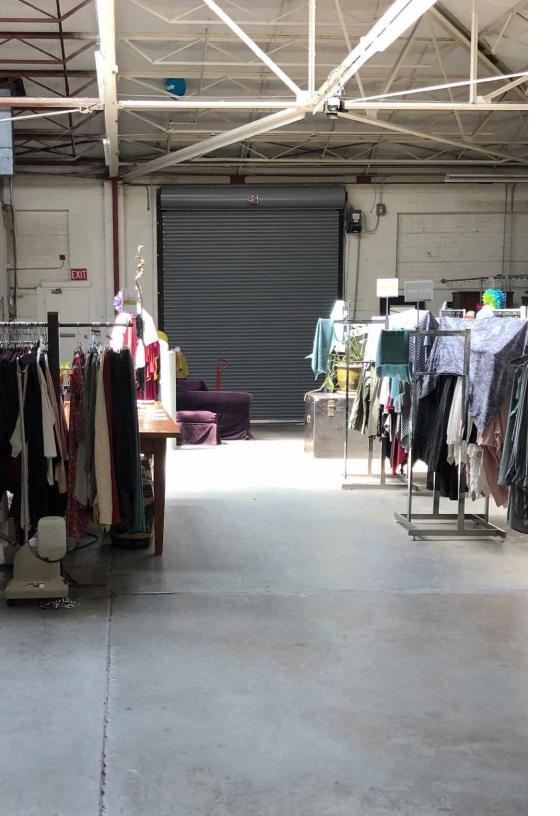

### Warehouse Features

- Approximately 7,018 sq. ft. of traditional warehouse
- Approximately 2,762 sq. ft. of customer/employee parking
- Drive in loading with roll-up door
- Employee/customer parking for roughly 9-11 cars
- Centrally located about .5 miles from Highway 80
- Maximum ceiling height: 22' 6"
- Minimum ceiling height: 14'
- Sublease until Dec 31, 2025
- All exisiting warehouse FF&E can be included for additional fee