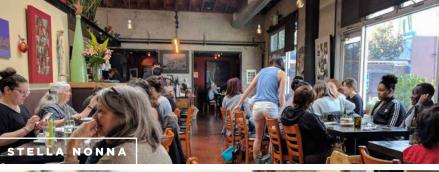

# **1329 9**<sup>TH</sup> | BERKELEY • *Notable Neighbors*

## **Office Features**

- Approximately 6,823 sq. ft. of office
- Six private offices
- One conference room, 1 breakroom, several "open concept" spaces
- · Kitchenette and break room area
- Max office ceiling height: 9' 6"
- Prime location across from Whole Foods Market,
  Fieldwork Brewing Company, Philz Coffee,
  Office Depot, Gilman Brewing Co.
- All exisiting office FF&E can be included for additional fee