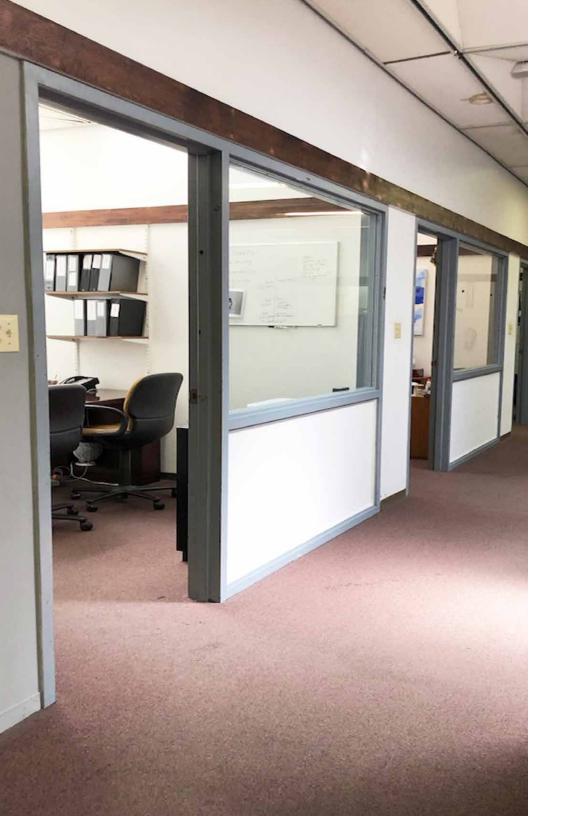

## **Office Features**

- Approximately 6,823 sq. ft. of office
- Six private offices
- One conference room, 1 breakroom, several "open concept" spaces
- · Kitchenette and break room area
- Max office ceiling height: 9' 6"
- Prime location across from Whole Foods Market,
  Fieldwork Brewing Company, Philz Coffee,
  Office Depot, Gilman Brewing Co.
- All exisiting office FF&E can be included for additional fee