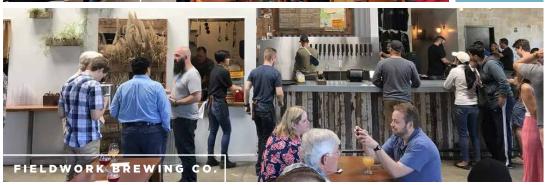

# **1329 9**<sup>TH</sup> | BERKELEY • *Notable Neighbors*

## **Office Features**

- Approximately 6,823 sq. ft. of office
- Six private offices
- One conference room, 1 breakroom, several "open concept" spaces
- · Kitchenette and break room area
- Max office ceiling height: 9' 6"
- Prime location across from Whole Foods Market,
  Fieldwork Brewing Company, Philz Coffee,
  Office Depot, Gilman Brewing Co.
- All exisiting office FF&E can be included for additional fee