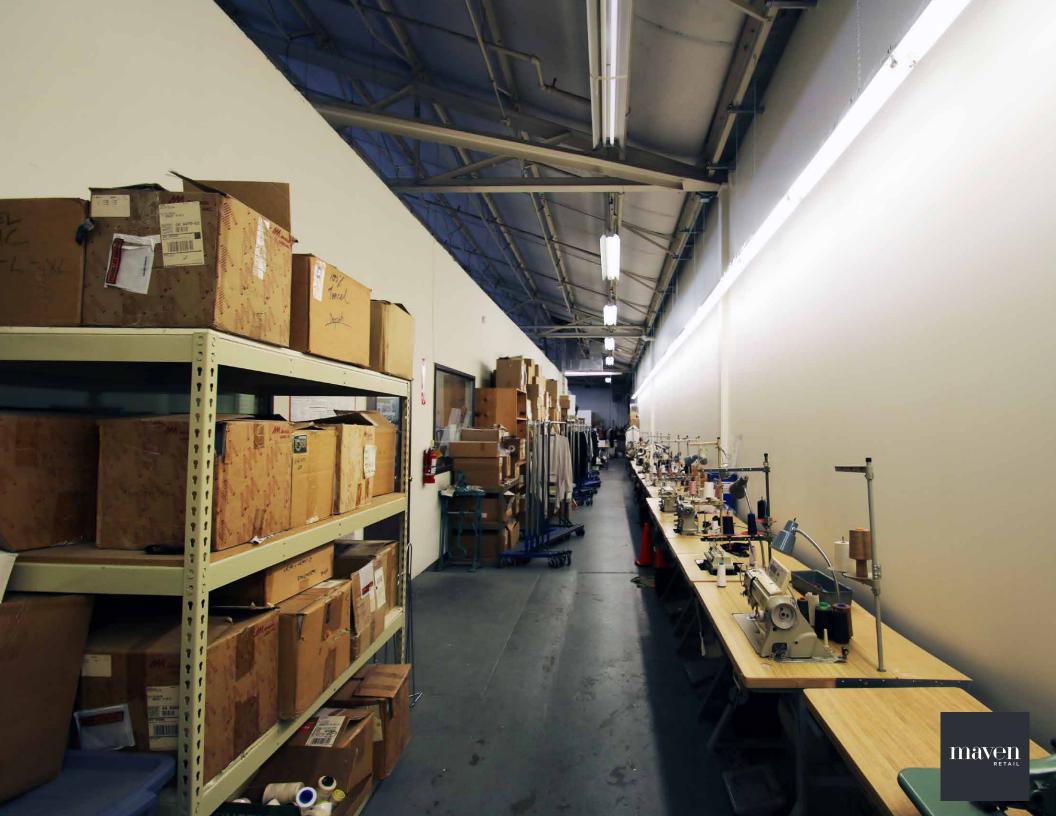

### Warehouse Features

- Approximately 7,018 sq. ft. of traditional warehouse
- Approximately 2,762 sq. ft. of customer/employee parking
- Drive in loading with roll-up door
- Employee/customer parking for roughly 9-11 cars
- Centrally located about .5 miles from Highway 80
- Maximum ceiling height: 22' 6"
- Minimum ceiling height: 14'
- Sublease until Dec 31, 2025
- All exisiting warehouse FF&E can be included for additional fee