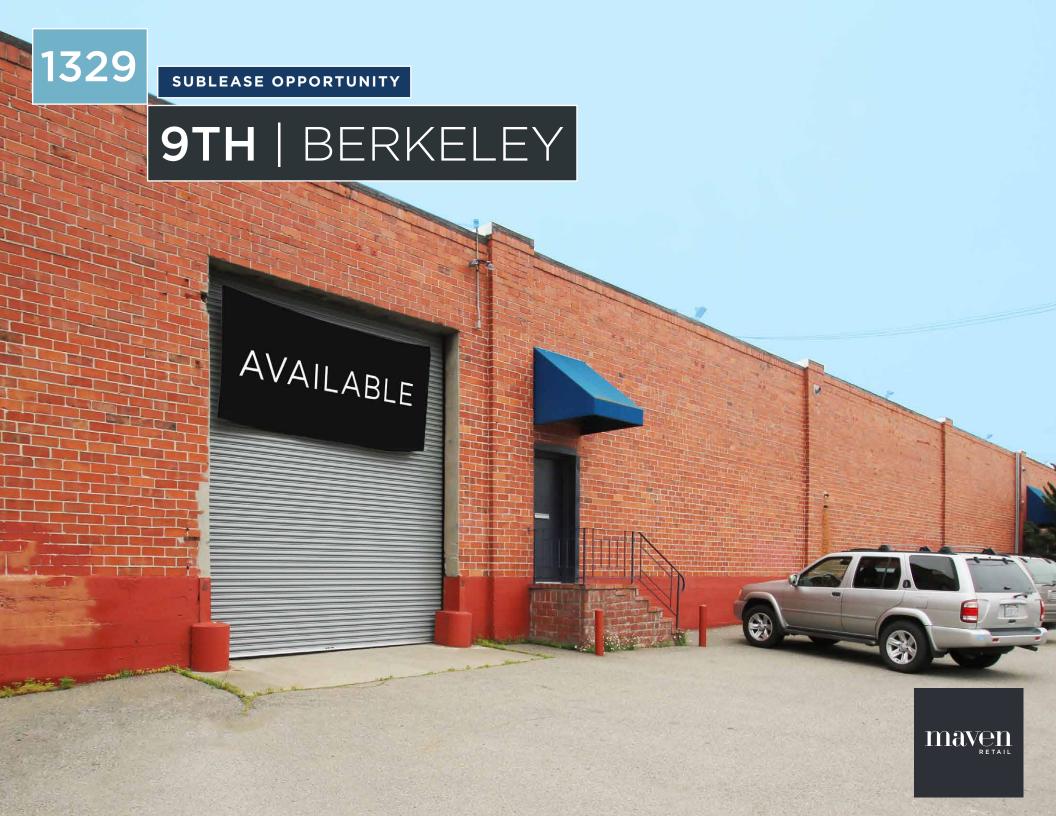

# 1329 9TH | BERKELEY

### SUBLEASE OPPORTUNITY

### Warehouse Features

- Approximately 7,018 sq. ft. of traditional warehouse
- Approximately 2,762 sq. ft. of customer/employee parking
- Drive in loading with roll-up door
- Employee/customer parking for roughly 9-11 cars
- Centrally located about .5 miles from Highway 80
- Maximum ceiling height: 22' 6"
- Minimum ceiling height: 14'
- Sublease until Dec 31, 2025
- All exisiting warehouse FF&E can be included for additional fee