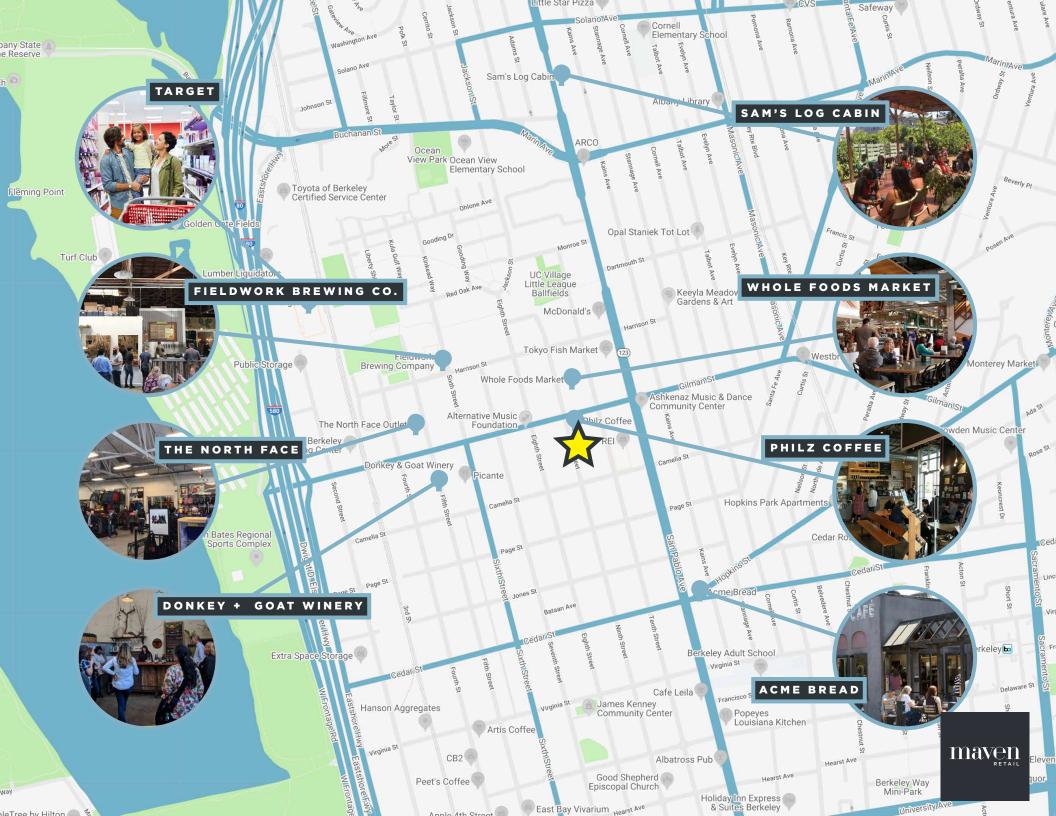

of customer/employee parking
- Drive in loading with roll-up door
- Employee/customer parking for roughly 9-11 cars
- Centrally located about .5 miles from Highway 80
- Maximum ceiling height: 22' 6"
- Minimum ceiling height: 14'
- Sublease until Dec 31, 2025
- All exisiting warehouse FF&E can be included for additional fee









## 1329 9TH | BERKELEY • Floor Plans







## **Office Features**

- Approximately 6,823 sq. ft. of office
- Six private offices
- One conference room, 1 breakroom, several "open concept" spaces
- · Kitchenette and break room area
- Max office ceiling height: 9' 6"
- Prime location across from Whole Foods Market,
  Fieldwork Brewing Company, Philz Coffee,
  Office Depot, Gilman Brewing Co.
- All exisiting office FF&E can be included for additional fee













# **1329 9**<sup>TH</sup> | BERKELEY • *Notable Neighbors*

















# 1329 9TH | BERKELEY

### SUBLEASE OPPORTUNITY



### HALEY KLEIN

cell 925.408.6415 haley@mavenproperties.com BRE #01907308

### SANTINO DEROSE

office 415.404.7337 sd@mavenproperties.com BRE #01338326

NOTICE: This information has been secured from sources we believe to be reliable but we make no representations, warranties, express or implied, as to the accuracy of the information. Listing broker has been given enough information to provide only a preliminary interest in the property. The materials are not to be considered fact. The information contained herein is not a substitute for thorough due diligence investigation. References to square footage, zoning, use, or age are approximate. Please contact th