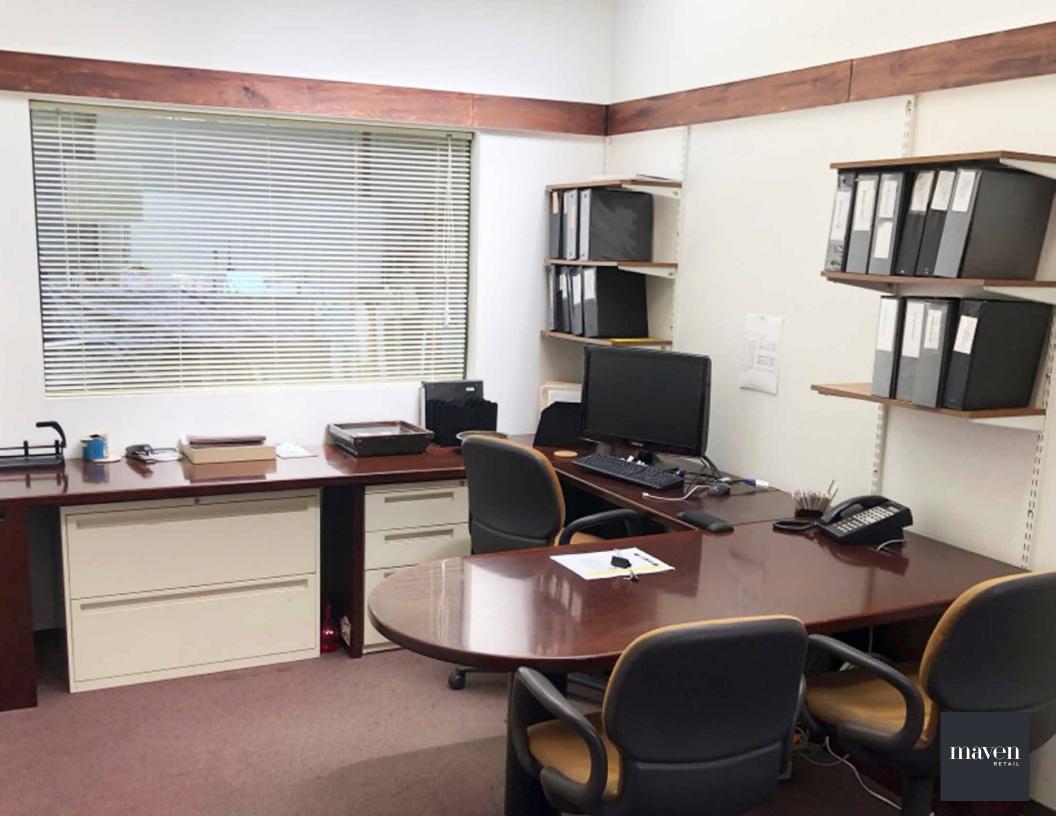

## **Office Features**

- Approximately 6,823 sq. ft. of office
- Six private offices
- One conference room, 1 breakroom, several "open concept" spaces
- · Kitchenette and break room area
- Max office ceiling height: 9' 6"
- Prime location across from Whole Foods Market,
  Fieldwork Brewing Company, Philz Coffee,
  Office Depot, Gilman Brewing Co.
- All exisiting office FF&E can be included for additional fee