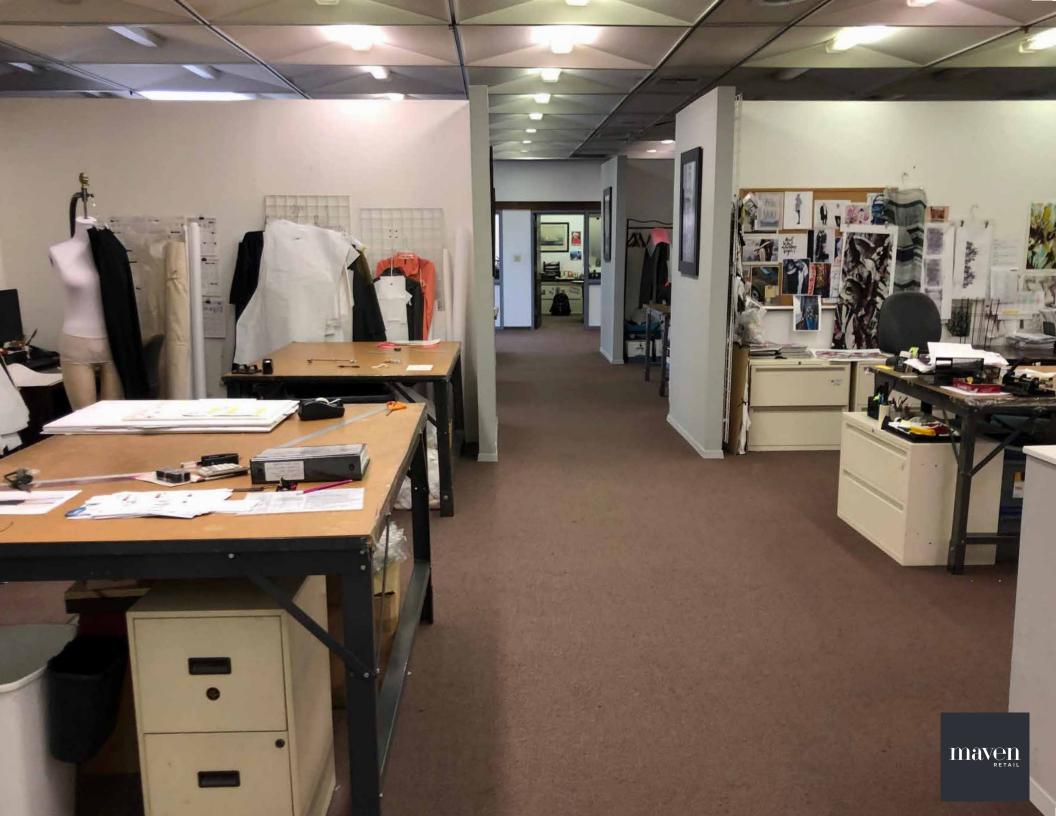

## **Office Features**

- Approximately 6,823 sq. ft. of office
- Six private offices
- One conference room, 1 breakroom, several "open concept" spaces
- · Kitchenette and break room area
- Max office ceiling height: 9' 6"
- Prime location across from Whole Foods Market,
  Fieldwork Brewing Company, Philz Coffee,
  Office Depot, Gilman Brewing Co.
- All exisiting office FF&E can be included for additional fee