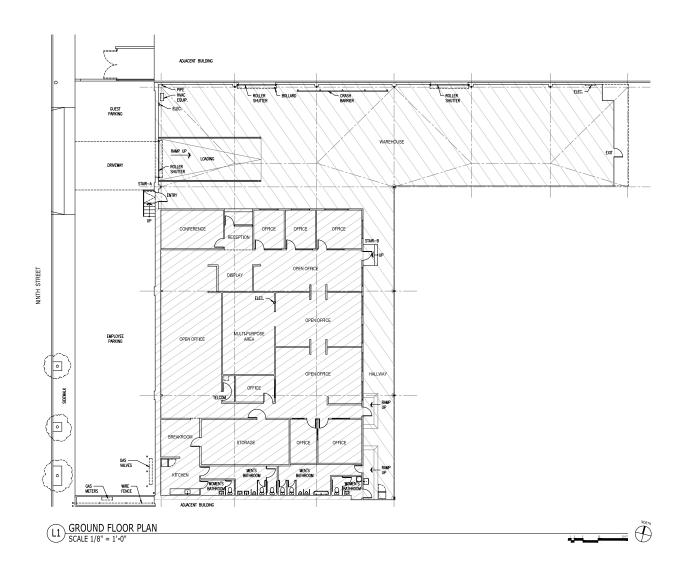

### Warehouse Features

- Approximately 7,018 sq. ft. of traditional warehouse
- Approximately 2,762 sq. ft. of customer/employee parking
- Drive in loading with roll-up door
- Employee/customer parking for roughly 9-11 cars
- Centrally located about .5 miles from Highway 80
- Maximum ceiling height: 22' 6"
- Minimum ceiling height: 14'
- Sublease until Dec 31, 2025
- All exisiting warehouse FF&E can be included for additional fee









## 1329 9TH | BERKELEY • Floor Plans







## **Office Features**

- Approximately 6,823 sq. ft. of office
- Six private offices
- One conference room, 1 breakroom, several "open concept" spaces
- · Kitchenette and break room area
- Max office ceiling height: 9' 6"
- Prime location across from Whole Foods Market,
  Fieldwork Brewing Company, Philz Coffee,
  Office Depot, Gilman Brewing Co.
- All exisiting office FF&E can be included for additional fee













# **1329 9**<sup>TH</sup> | BERKELEY • *Notable Neighbors*

















# 1329 9TH | BERKELEY

### SUBLEASE OPPORTUNITY



### HALEY KLEIN

cell 925.408.6415 haley@mavenproperties.com BRE #01907308

### SANTINO DEROSE

office 415.404.7337 sd@mavenproperties.com BRE #01338326

NOTICE: This information has been secured from sources we believe to be reliable but we