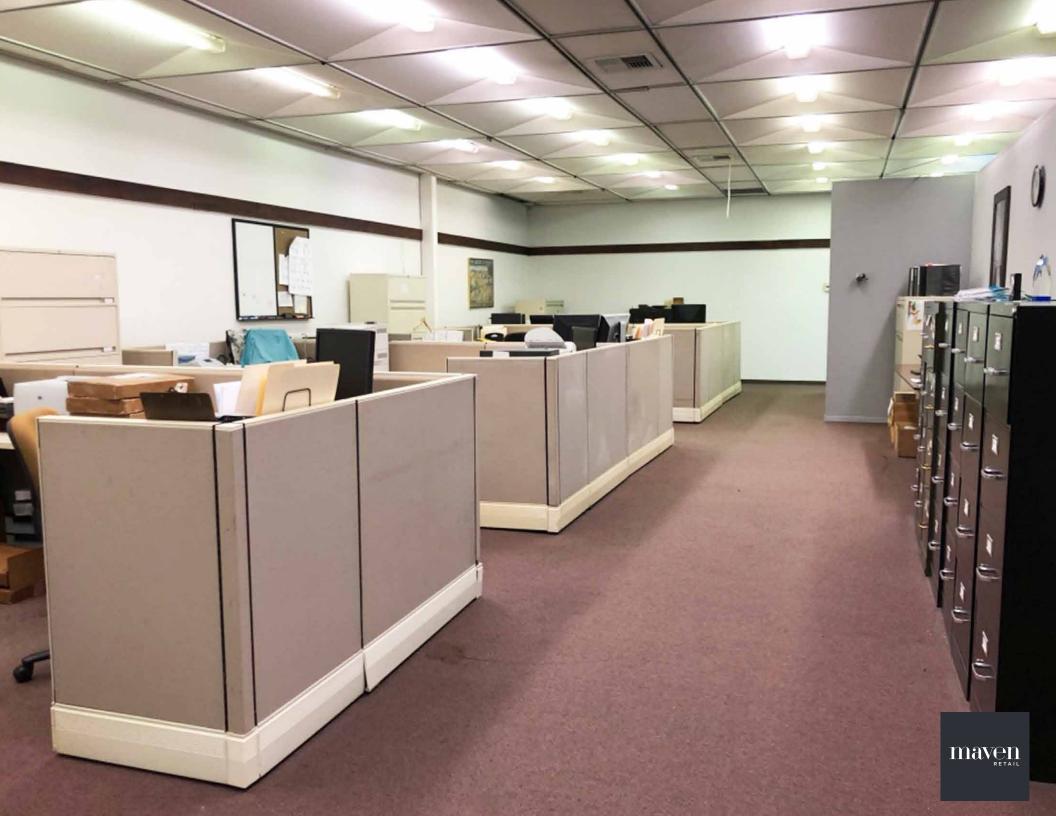

## **Office Features**

- Approximately 6,823 sq. ft. of office
- Six private offices
- One conference room, 1 breakroom, several "open concept" spaces
- · Kitchenette and break room area
- Max office ceiling height: 9' 6"
- Prime location across from Whole Foods Market,
  Fieldwork Brewing Company, Philz Coffee,
  Office Depot, Gilman Brewing Co.
- All exisiting office FF&E can be included for additional fee