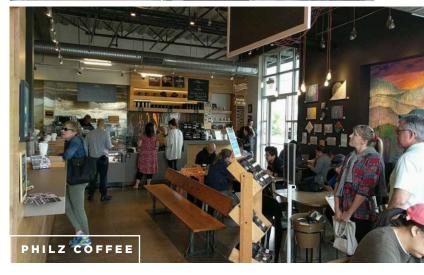

# **1329 9**<sup>TH</sup> | BERKELEY • *Notable Neighbors*

## **Office Features**

- Approximately 6,823 sq. ft. of office
- Six private offices
- One conference room, 1 breakroom, several "open concept" spaces
- · Kitchenette and break room area
- Max office ceiling height: 9' 6"
- Prime location across from Whole Foods Market,
  Fieldwork Brewing Company, Philz Coffee,
  Office Depot, Gilman Brewing Co.
- All exisiting office FF&E can be included for additional fee