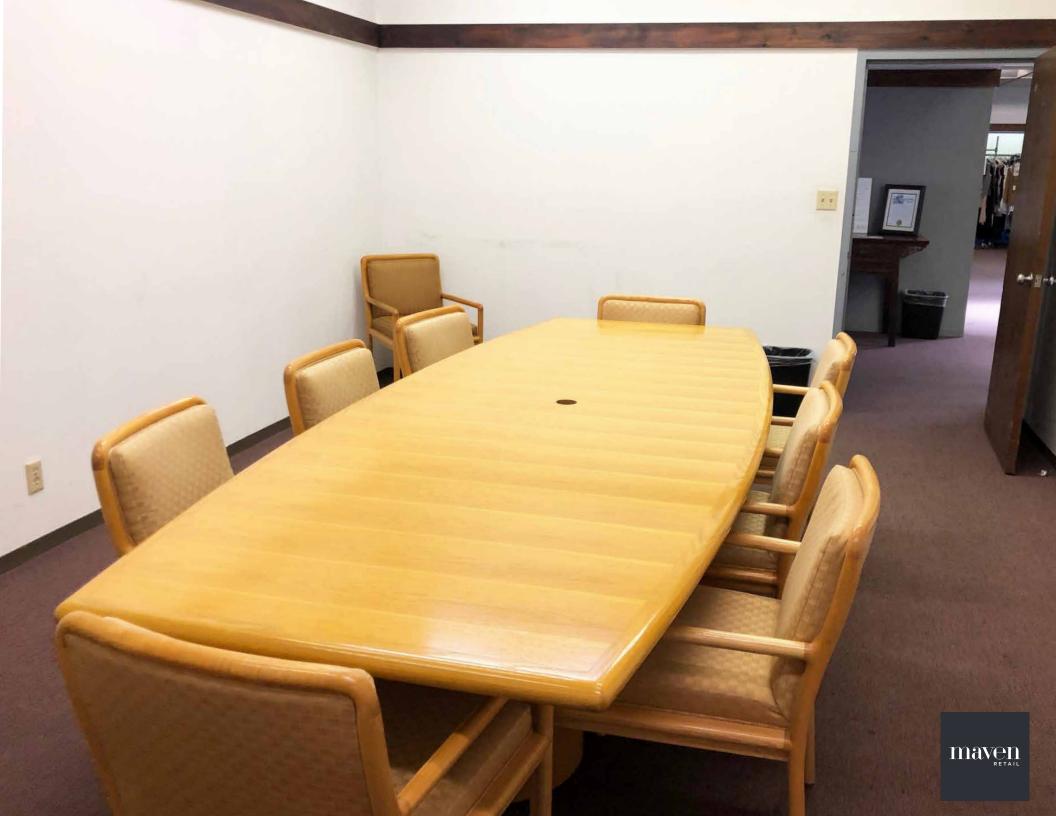

## **Office Features**

- Approximately 6,823 sq. ft. of office
- Six private offices
- One conference room, 1 breakroom, several "open concept" spaces
- · Kitchenette and break room area
- Max office ceiling height: 9' 6"
- Prime location across from Whole Foods Market,
  Fieldwork Brewing Company, Philz Coffee,
  Office Depot, Gilman Brewing Co.
- All exisiting office FF&E can be included for additional fee