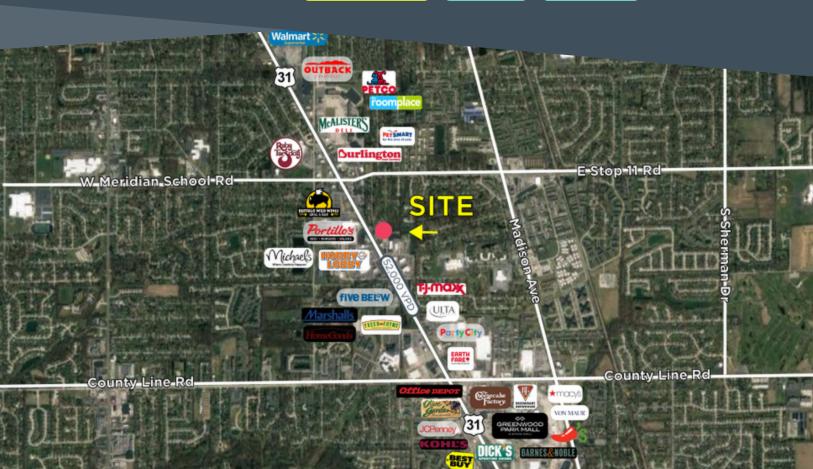

## 8215 US 31 SOUTH INDIANAPOLIS, IN 46227

SALE/LEASE

OFFICE

**MEDICAL** 

 SALE PRICE
 LEASE RATE
 AVAILABLE SF

 \$700,000
 \$12.00 SF/YR NNN
 1,500 - 4,992 SF

The site is located in the middle of the dynamic US 31 South corridor that features millions of square feet of retail, restaurants, and office. It is located on the south side of Indianapolis with close proximity to Greenwood.

in 🛩 f 🞯 ۷

BRADLEY C O M P A N Y #growIndiana

- Dimensions 96' wide X 52' deep and can subdivide
- Visible to 52,000 VPD
- Zoned C-3 Retail/Restaurants/Medical/Office
- Dimensions 96' wide X 52' deep and can subdivide
- Visible to 52 000 VPD