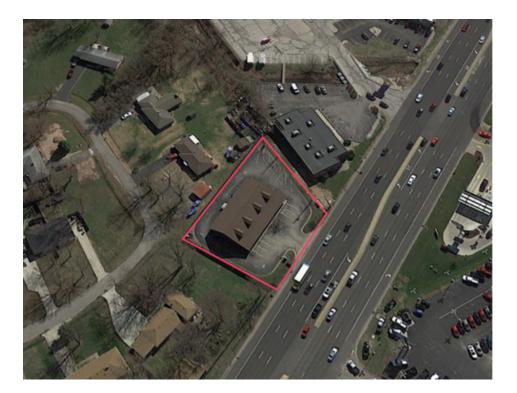

in 🛩 f 🞯 ۷

BRADLEY C O M P A N Y #growIndiana

- Dimensions 96' wide X 52' deep and can subdivide
- Visible to 52,000 VPD
- Zoned C-3 Retail/Restaurants/Medical/Office
- Dimensions 96' wide X 52' deep and can subdivide
- Visible to 52 000 VPD