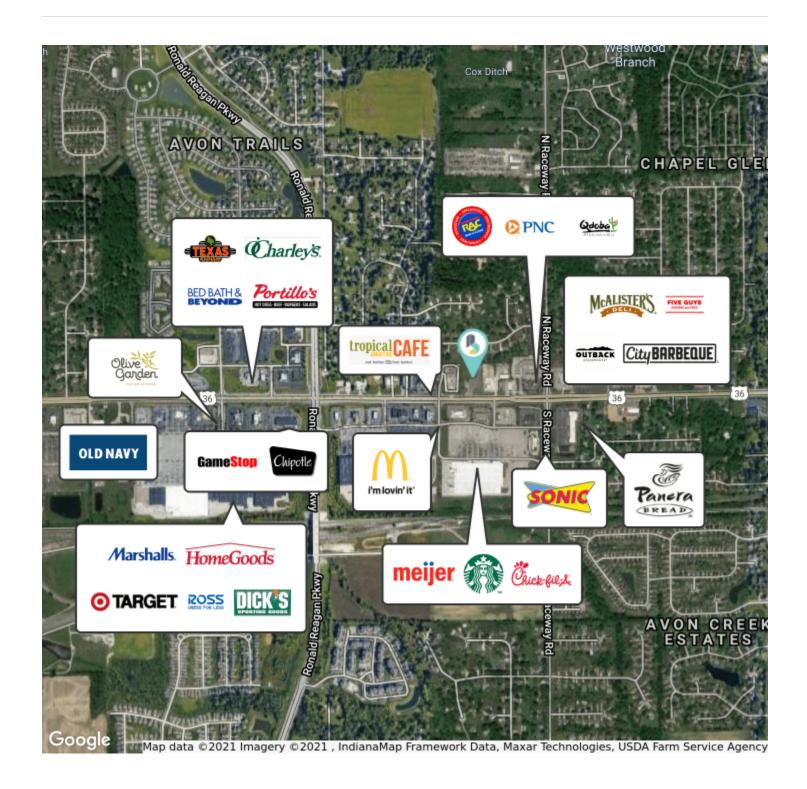

#### PROPERTY HIGHLIGHTS

- Great location
- · High visibility
- · Ideal restaurant or retail center
- · Landlord willing to make property improvements for right tenant
- · Plenty of parking

## **OFFERING SUMMARY**

Lease Rate: Contact Broker Available SF: 3,640 SF