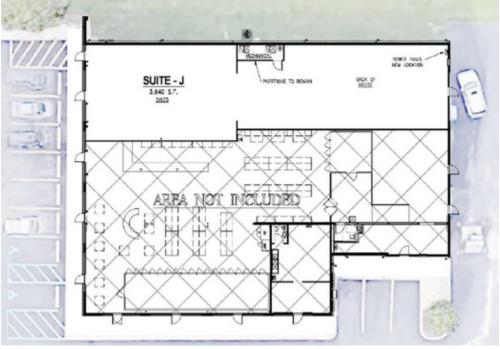

# RETAIL

# 10834 US HWY 36



#### PROPERTY HIGHLIGHTS

- Great location
- · High visibility
- · Ideal restaurant or retail center
- · Landlord willing to make property improvements for right tenant
- · Plenty of parking

## **OFFERING SUMMARY**

Lease Rate: Contact Broker Available SF: 3,640 SF







# 10834 US HWY 36, AVON, IN 46123

LEASE

RETAIL





#### **CASEY MCGANN**

Broker 317.352.6650 camcgann@bradleyco.com

### **COOPER LAIKIN**

Director of Business Development 317.663.6089 claikin@bradleyco.com



10834 US HWY 36, AVON, IN 46123

LEASE

**RETAIL** 



#### **CASEY MCGANN**

Broker 317.352.6650 camcgann@bradleyco.com

### **COOPER LAIKIN**

Director of Business Development 317.663.6089 claikin@bradleyco.com



# 10834 US HWY 36, AVON, IN 46123

**LEASE** 

RETAIL



















CASEY MCGANN Broker 317.352.6650 camcgann@bradleyco.com

COOPER LAIKIN
Director of Business Development
317.663.6089
claikin@bradleyco.com