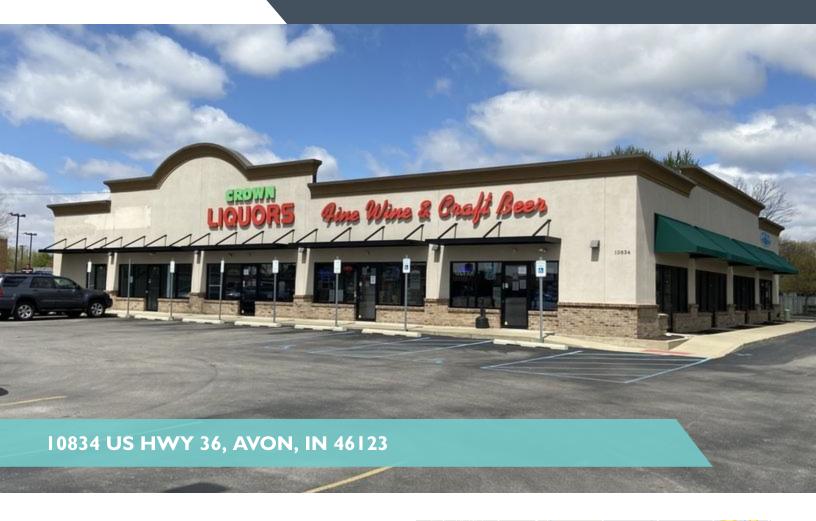

# 10834 US HWY 36

#### PROPERTY HIGHLIGHTS

- Great location
- · High visibility
- · Ideal restaurant or retail center
- · Landlord willing to make property improvements for right tenant
- · Plenty of parking

## **OFFERING SUMMARY**

Lease Rate: Contact Broker Available SF: 3,640 SF