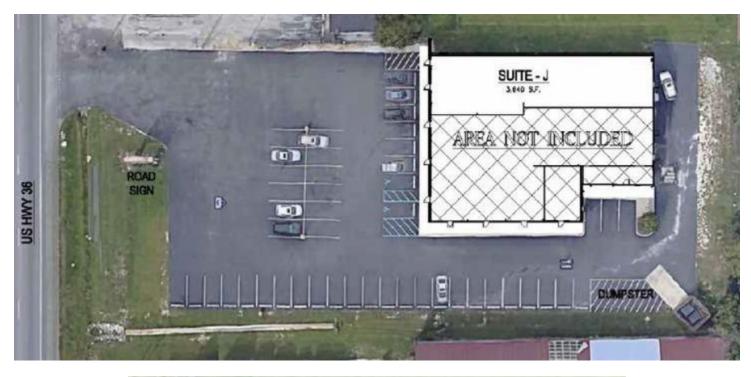

# RETAIL

# 10834 US HWY 36



#### PROPERTY HIGHLIGHTS

- Great location
- · High visibility
- · Ideal restaurant or retail center
- · Landlord willing to make property improvements for right tenant
- · Plenty of parking

## **OFFERING SUMMARY**

Lease Rate: Contact Broker Available SF: 3,640 SF







# 10834 US HWY 36, AVON, IN 46123

LEASE

RETAIL





#### **CASEY MCGANN**

Broker 317.352.6650 camcgann@bradleyco.com

### **COOPER LAIKIN**

Director of Business Development 317.663.6089 claikin@bradleyco.com



10834 US HWY 36, AVON, IN 46123

LEASE

**RETAIL** 



#### **CASEY MCGANN**

Broker 317.352.6650 camcgann@bradleyco.com

### **COOPER LAIKIN**

Director of Business Development 317.663.6089 claikin@bradleyco.com



# 10834 US HWY 36, AVON, IN 46123

**LEASE** 

RETAIL



















CASEY MCGANN Broker 317.352.6650 camcgann@bradleyco.com

COOPER LAIKIN
Director of Business Development
317.663.6089
claikin@bradleyco.com