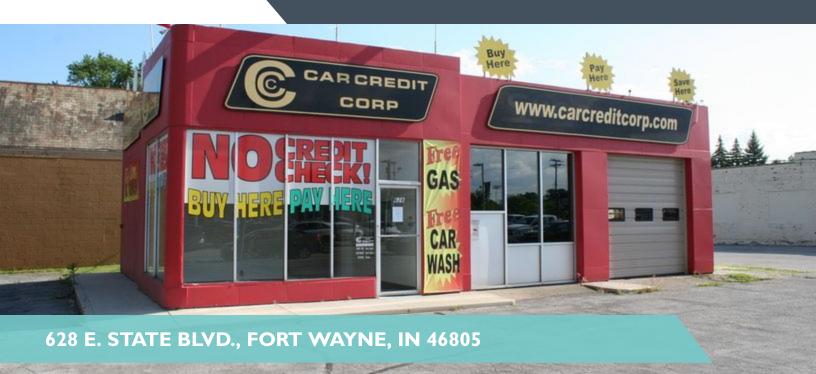

# 628 E. STATE BLVD.

### **PROPERTY HIGHLIGHTS**

• High traffic counts

LEASE

RETAIL

- Great for car sales
- 40+ spaces for vehicles
- Only 4 blocks from Clinton Street
- Hard corner with signaled intersection

### LOCATION OVERVIEW

This is a great location. Previously used for car sales, this would also make a great site for an office, coffee shop, or other retail use with drive-through potential. The property offers frontage on two streets and ingress/egress from a busy signaled intersection.