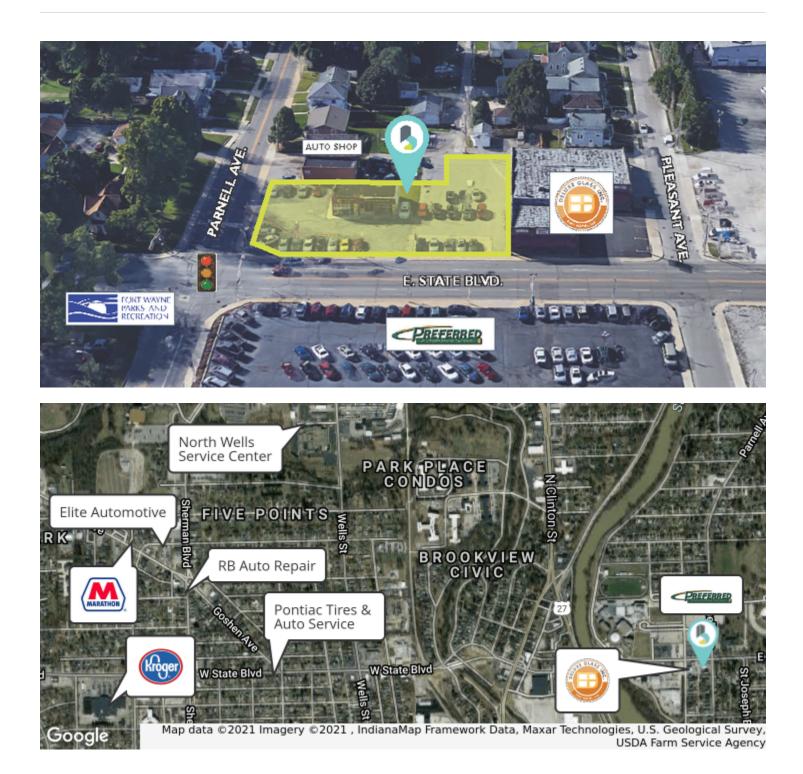

LEASE RATE

### \$2,500.00 PER MONTH (NNN)

| Available SF:  | 1,232 SF   |
|----------------|------------|
| Lot Size:      | 0.48 Acres |
| Building Size: | 1,232 SF   |

### LOCATION OVERVIEW

This is a great location. Previously used for car sales, this would also make a great site for an office, coffee shop, or other retail use with drive-through potential. The property offers frontage on two streets and ingress/egress from a busy signaled intersection.



#### BRADLEY COMPANY

Fort Wayne, IN 46802 260.423.4311

**BROOK STEED, EDFP** 127 W. Wayne St., Suite 400 Broker | Economic Development Specialist Broker 260.755.7810 bsteed@bradleyco.com

### **DAVE HORACEK**

260.755.7824 dhoracek@bradleyco.com





# **AREA MAP**

# 628 E. STATE BLVD., FORT WAYNE, IN 46805

LEASE

**RETAIL** 



BROOK STEED, EDFP Broker | Economic Development Specialist 260.755.7810 bsteed@bradleyco.com

### DAVE HORACEK

Broker 260.755.7824 dhoracek@bradleyco.com

©2021 Bradley Company, LLC and affiliates. Use of any third party name or mark is for informational purposes only and does not indicate sponsorship or endorsement by such party. Not all information has been independently verified, and the presenting broker makes no guarantee about its accuracy. Any projections, opinions, or estimates are for example only. Before completing a real estate transaction, you and your advisors should conduct an independent investigation of the property to determine its suitability for your needs.

# **PROPERTY DETAILS**

# 628 E. STATE BLVD., FORT WAYNE, IN 46805

LEASE

RETAIL

### **PROPERTY INFORMATION**