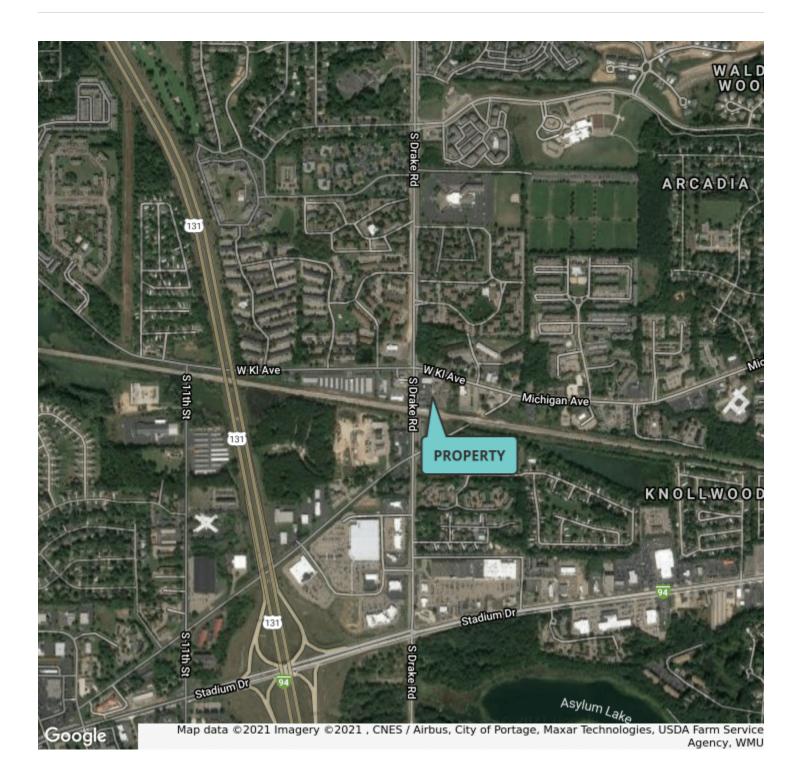

### PROPERTY HIGHLIGHTS

- High exposure with 50 feet of frontage on Drake Rd.
- Long-term tenant
- Owner willing to package sale with 1424 M-89 HWY (with same long-term tenant)

| SALE PRICE     | \$405,000  |
|----------------|------------|
| Lot Size:      | 0.15 Acres |
| Building Size: | 1,080 SF   |

1325 S. DRAKE RD., KALAMAZOO, MI 49006

SALE

RETAIL