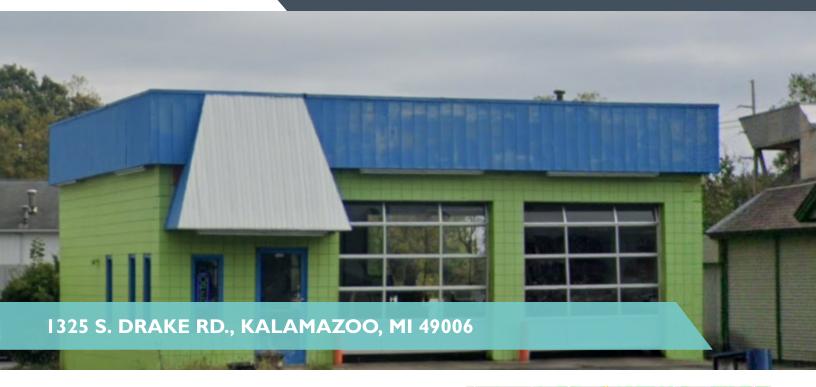

# **1325 S. DRAKE RD.**

### PROPERTY HIGHLIGHTS

- High exposure with 50 feet of frontage on Drake Rd.
- Long-term tenant
- Owner willing to package sale with 1424 M-89 HWY (with same long-term tenant)

| SALE PRICE     | \$405,000  |
|----------------|------------|
| Lot Size:      | 0.15 Acres |
| Building Size: | 1,080 SF   |

1325 S. DRAKE RD., KALAMAZOO, MI 49006

SALE

RETAIL