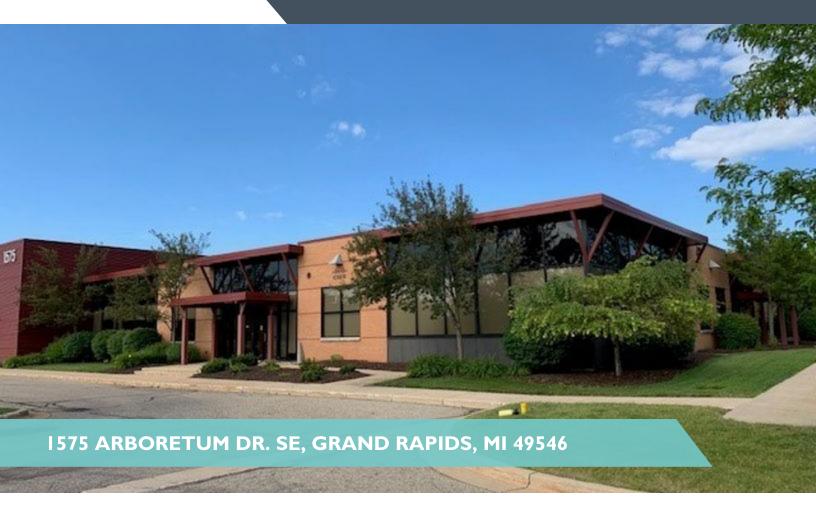

# 1575 ARBORETUM DR. SE

#### PROPERTY OVERVIEW

High quality loft-style suburban office build-out located just off Cascade Road and East of I-96. Great infrastructure of an IT firm with redundant Fiber Optics. Combination of private offices, conference/training rooms, and open work areas. Enjoy the short walk to Watermark Country Club for lunch or a workout at Snap Fitness located within the club. Many excellent restaurants and coffee houses, with daycare and more within nearby Cascade and Ada.