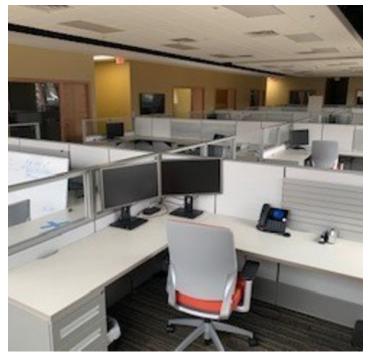

#### PROPERTY OVERVIEW

High quality loft-style suburban office build-out located just off Cascade Road and East of I-96. Great infrastructure of an IT firm with redundant Fiber Optics. Combination of private offices, conference/training rooms, and open work areas. Enjoy the short walk to Watermark Country Club for lunch or a workout at Snap Fitness located within the club. Many excellent restaurants and coffee houses, with daycare and more within nearby Cascade and Ada.

#### PROPERTY HIGHLIGHTS

- · Free and ample on-site parking
- Fiber optic internet
- Located in popular Watermark Center Office Park
- Tech style and energy efficient building with lots of windows and flexible layouts