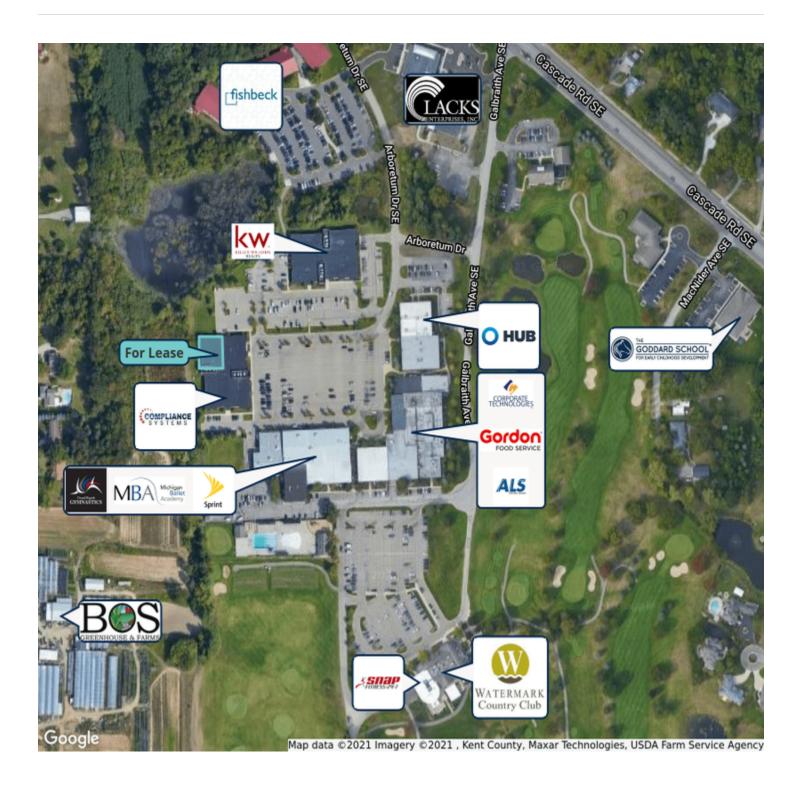

#### PROPERTY OVERVIEW

High quality loft-style suburban office build-out located just off Cascade Road and East of I-96. Great infrastructure of an IT firm with redundant Fiber Optics. Combination of private offices, conference/training rooms, and open work areas. Enjoy the short walk to Watermark Country Club for lunch or a workout at Snap Fitness located within the club. Many excellent restaurants and coffee houses, with daycare and more within nearby Cascade and Ada.