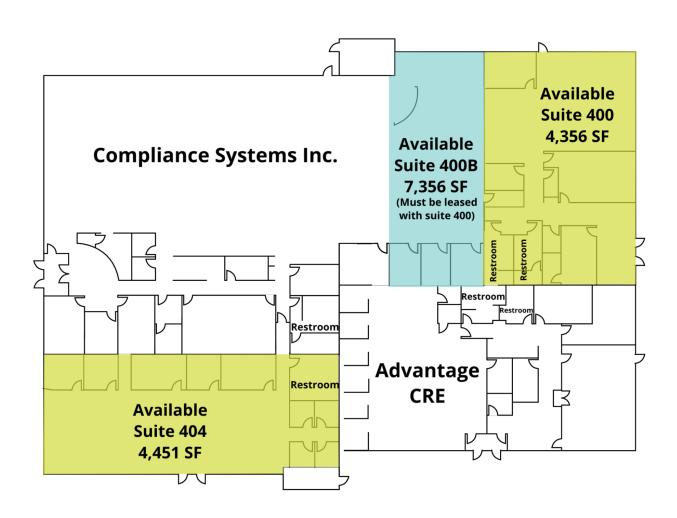

#### **AVAILABLE SPACES**

| SUITE | TENANT    | SIZE     | TYPE           | RATE          |
|-------|-----------|----------|----------------|---------------|
| 404   | Available | 4,451 SF | Modified Gross | \$18.50 SF/yr |
| 400B  | Available | 7,356 SF | Modified Gross | \$18.50 SF/yr |
| 400   | Available | 4,356 SF | Modified Gross | \$18.50 SF/yr |