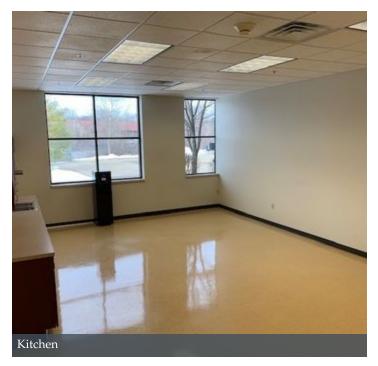

#### PROPERTY OVERVIEW

High quality loft-style suburban office build-out located just off Cascade Road and East of I-96. Great infrastructure of an IT firm with redundant Fiber Optics. Combination of private offices, conference/training rooms, and open work areas. Enjoy the short walk to Watermark Country Club for lunch or a workout at Snap Fitness located within the club. Many excellent restaurants and coffee houses, with daycare and more within nearby Cascade and Ada.