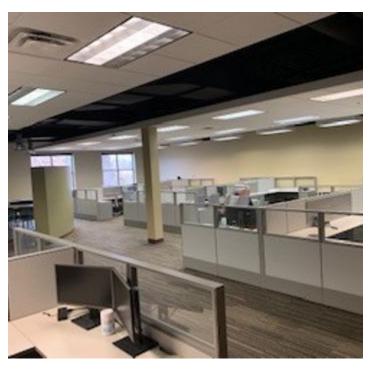

#### PROPERTY OVERVIEW

High quality loft-style suburban office build-out located just off Cascade Road and East of I-96. Great infrastructure of an IT firm with redundant Fiber Optics. Combination of private offices, conference/training rooms, and open work areas. Enjoy the short walk to Watermark Country Club for lunch or a workout at Snap Fitness located within the club. Many excellent restaurants and coffee houses, with daycare and more within nearby Cascade and Ada.