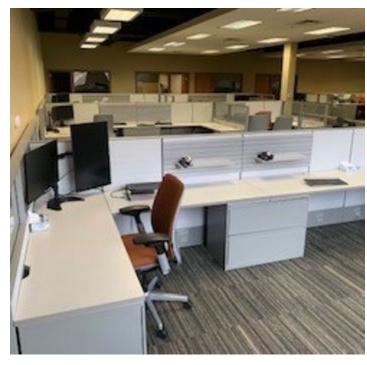

#### PROPERTY OVERVIEW

High quality loft-style suburban office build-out located just off Cascade Road and East of I-96. Great infrastructure of an IT firm with redundant Fiber Optics. Combination of private offices, conference/training rooms, and open work areas. Enjoy the short walk to Watermark Country Club for lunch or a workout at Snap Fitness located within the club. Many excellent restaurants and coffee houses, with daycare and more within nearby Cascade and Ada.

#### PROPERTY HIGHLIGHTS

- · Free and ample on-site parking
- Fiber optic internet
- Located in popular Watermark Center Office Park
- Tech style and energy efficient building with lots of windows and flexible layouts