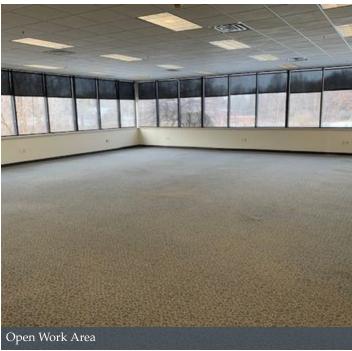

#### PROPERTY OVERVIEW

High quality loft-style suburban office build-out located just off Cascade Road and East of I-96. Great infrastructure of an IT firm with redundant Fiber Optics. Combination of private offices, conference/training rooms, and open work areas. Enjoy the short walk to Watermark Country Club for lunch or a workout at Snap Fitness located within the club. Many excellent restaurants and coffee houses, with daycare and more within nearby Cascade and Ada.

#### PROPERTY HIGHLIGHTS

- · Free and ample on-site parking
- Fiber optic internet
- Located in popular Watermark Center Office Park
- Tech style and energy efficient building with lots of windows and flexible layouts