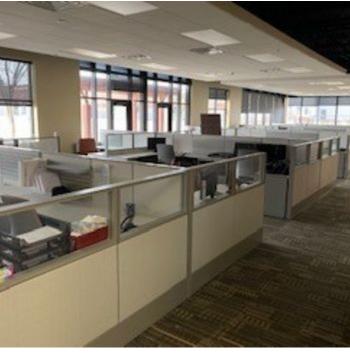

#### PROPERTY OVERVIEW

High quality loft-style suburban office build-out located just off Cascade Road and East of I-96. Great infrastructure of an IT firm with redundant Fiber Optics. Combination of private offices, conference/training rooms, and open work areas. Enjoy the short walk to Watermark Country Club for lunch or a workout at Snap Fitness located within the club. Many excellent restaurants and coffee houses, with daycare and more within nearby Cascade and Ada.

#### PROPERTY HIGHLIGHTS

- · Free and ample on-site parking
- Fiber optic internet
- Located in popular Watermark Center Office Park
- Tech style and energy efficient building with lots of windows and flexible layouts