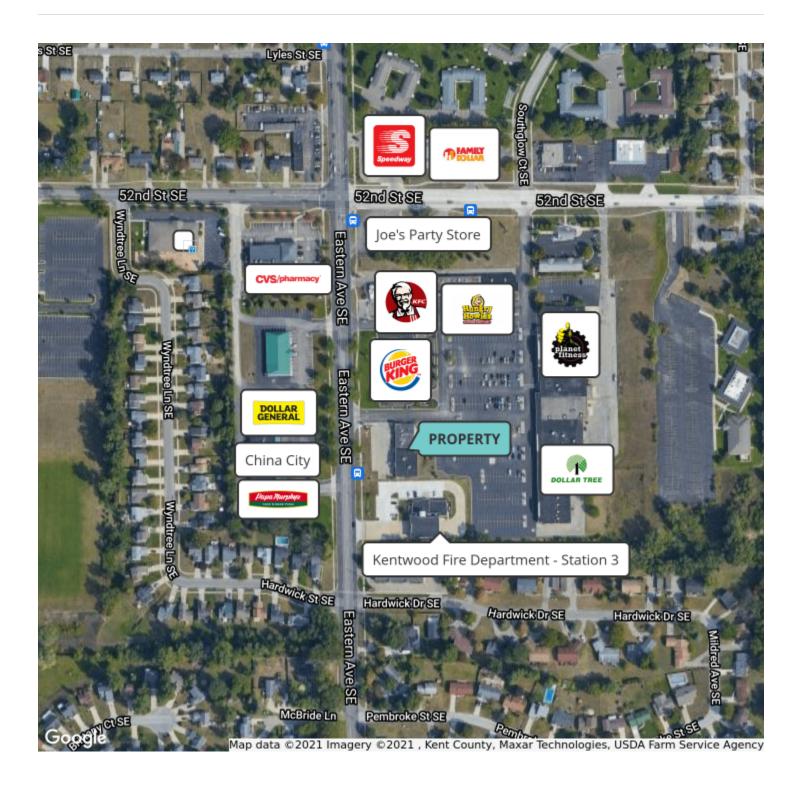

for lease
- .75 acres
- Built in 2005
- · Zoned C-2
- · Ample paved parking
- · 18' ceiling height
- 4-unit retail center
- 40 on-site parking spaces
- Basement storage is a bonus with 3,852 SF

| LEASE RATE     | \$5.50 SF/YR (NNN) |
|----------------|--------------------|
|                |                    |
| Available SF:  | 4,400 SF           |
| Building Size: | 9,183 SF           |
|                |                    |





JEFF TUCKER





5300-5312 EASTERN AVE. SE, KENTWOOD, MI 49508

LEASE

RETAIL



#### **AVAILABLE SPACES**

| SUITE | TENANT    | SIZE     | TYPE | RATE         |
|-------|-----------|----------|------|--------------|
| 5312  | Available | 4,400 SF | NNN  | \$5.50 SF/yr |

### JEFF TUCKER



5300-5312 EASTERN AVE. SE, KENTWOOD, MI 49508

**LEASE** 

RETAIL



#### JEFF TUCKER

Senior Managing Director, Brokerage | Principal 616.881.9321 jtucker@bradleyco.com