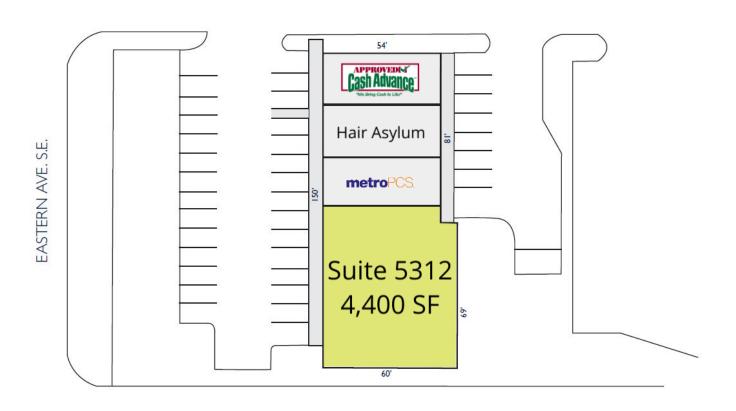

#### PROPERTY HIGHLIGHTS

- 4,400 SF for lease
- .75 acres
- Built in 2005
- · Zoned C-2
- · Ample paved parking
- · 18' ceiling height
- 4-unit retail center
- 40 on-site parking spaces
- Basement storage is a bonus with 3,852 SF

#### **AVAILABLE SPACES**

| SUITE | TENANT    | SIZE     | TYPE | RATE         |
|-------|-----------|----------|------|--------------|
| 5312  | Available | 4,400 SF | NNN  | \$5.50 SF/yr |