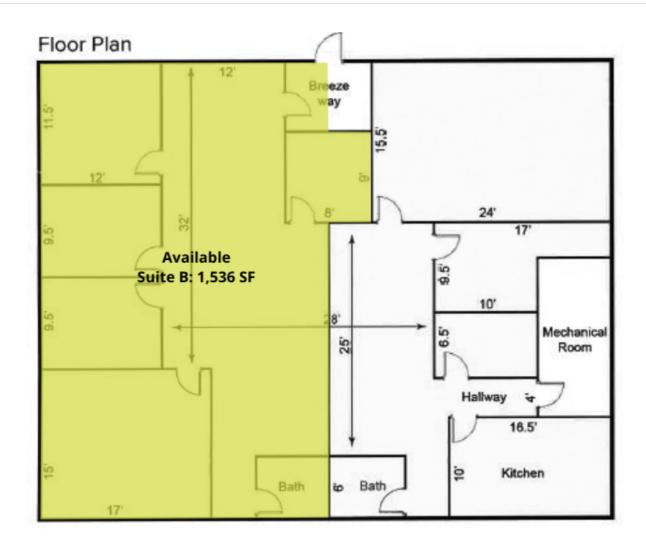

| LEASE RATE     | \$15.95 SF/YR (MG) |
|----------------|--------------------|
|                |                    |
| Available SF:  | 1,536 SF           |
| Lot Size:      | 1.26 Acres         |
| Building Size: | 6,000 SF           |

#### **AVAILABLE SPACES**

| SUITE | TENANT    | SIZE     | TYPE           | RATE          |
|-------|-----------|----------|----------------|---------------|
| В     | Available | 1,536 SF | Modified Gross | \$15.95 SF/yr |