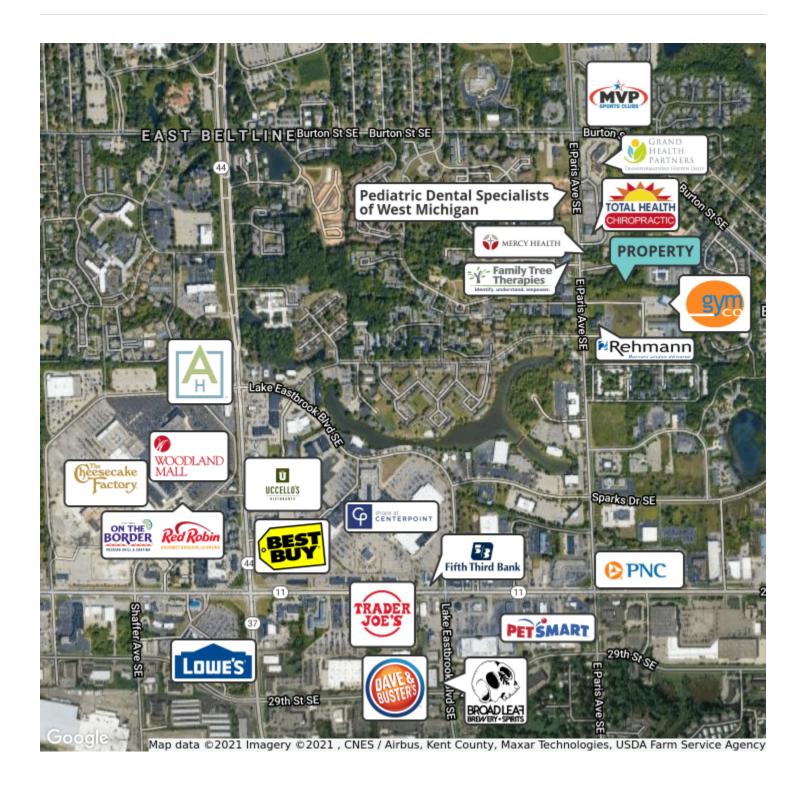

### PROPERTY HIGHLIGHTS

- Utilities looped through entire site
- Highly visible location
- 142 ft. frontage on East Paris Ave.
- Over 22,000 passing cars/day on East Paris Ave.
- · Traffic light at the corner of East Paris Ave. and Camelot Ridge Ct.
- 2 ways to enter or exit the property
- Just minutes to I-96, 28th St., The Shops at Centerpoint, and Woodland Mall
- Sale/land lease/build-to-suit options