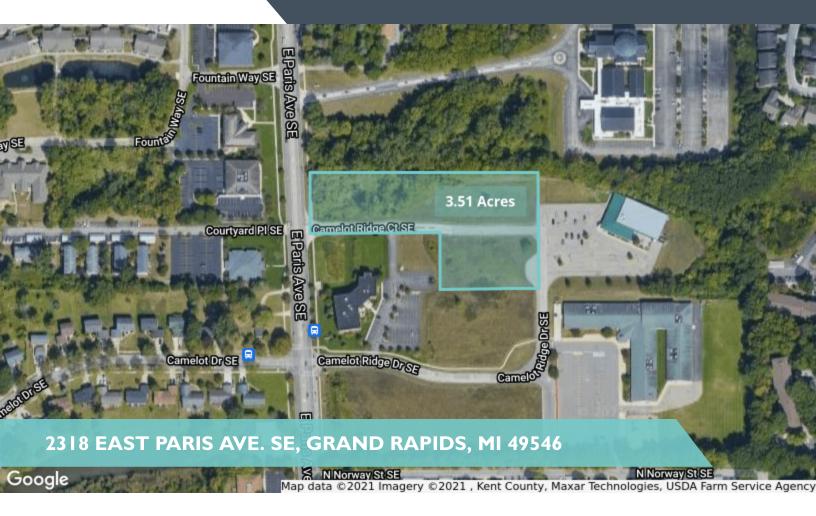

# 2318 EAST PARIS AVE. SE

### PROPERTY HIGHLIGHTS

- Utilities looped through entire site
- Highly visible location
- 142 ft. frontage on East Paris Ave.
- Over 22,000 passing cars/day on East Paris Ave.
- · Traffic light at the corner of East Paris Ave. and Camelot Ridge Ct.
- 2 ways to enter or exit the property
- Just minutes to I-96, 28th St., The Shops at Centerpoint, and Woodland Mall
- Sale/land lease/build-to-suit options

| SALE PRICE       | \$600,000   |
|------------------|-------------|
| OFFERING SUMMARY |             |
| Lot Size:        | 3.51 Acres  |
| Zoning:          | Commercial  |
| Market:          | Kent County |