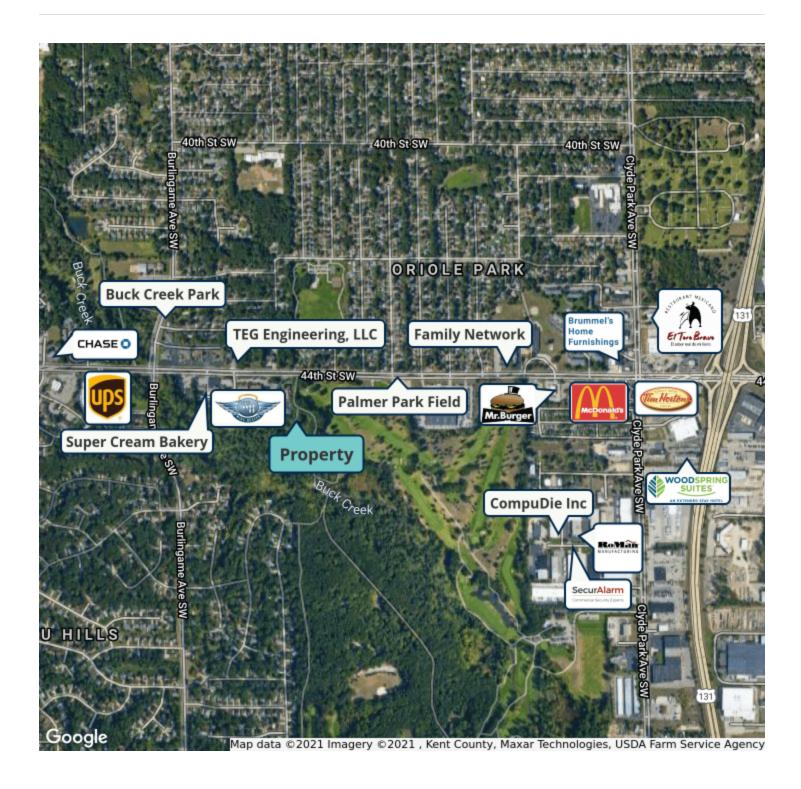

#### PROPERTY OVERVIEW

This attractive, professional building is located on busy 44th Street in Wyoming. Three spacious suites available, with the option to lease suites C and D together. Ideal space for accounting, legal, IT, or general office use!

#### PROPERTY HIGHLIGHTS

- Close proximity to US-131
- Beautiful view of woods and Palmer Golf Course
- Suites C and D can be leased together or separately