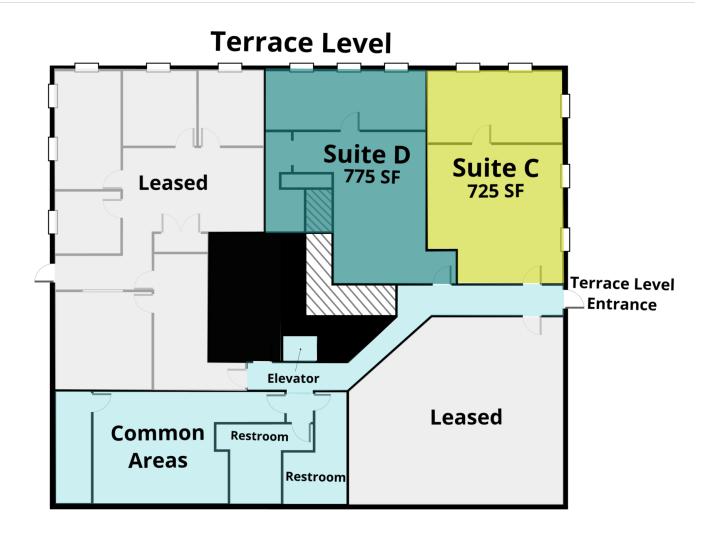

#### **AVAILABLE SPACES**

|   | SUITE | TENANT    | SIZE     | TYPE | RATE          |
|---|-------|-----------|----------|------|---------------|
|   | C + D | Available | 1,500 SF | NNN  | \$15.50 SF/yr |
| - | С     | Available | 725 SF   | NNN  | \$15.50 SF/yr |
|   | D     | Available | 775 SF   | NNN  | \$15.50 SF/yr |