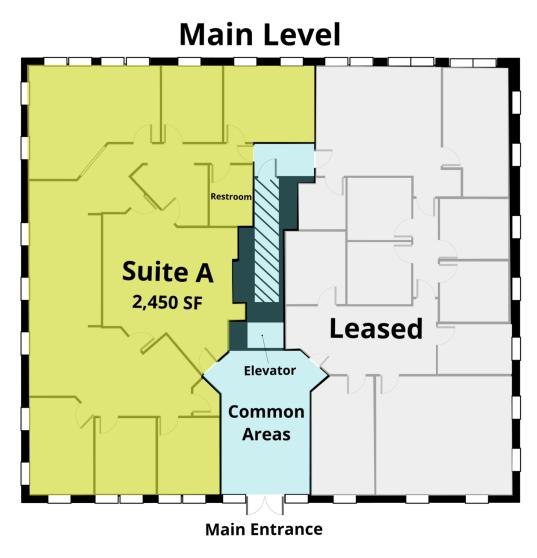

#### **AVAILABLE SPACES**

| SUITE | TENANT    | SIZE     | TYPE | RATE          |
|-------|-----------|----------|------|---------------|
| A     | Available | 2,450 SF | NNN  | \$15.50 SF/yr |

Advisor 616.485.5892 fsteiner@bradleyco.com

#### **CASE OVERWEG**

LEASE

OFFICE

Suite A

Suite A

Suite A

FRED STEINER

Advisor 616.485.5892 fsteiner@bradleyco.com **CASE OVERWEG** 