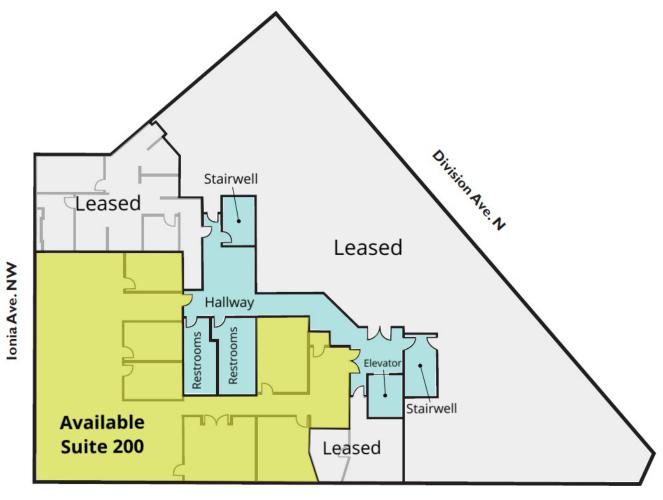

#### PROPERTY HIGHLIGHTS

- · Abundant natural light
- · High ceilings
- · Open floor plan
- · Multiple nearby parking options
- In-place furniture available

#### **OFFERING SUMMARY**

| Sale Price:   | \$995,000          |
|---------------|--------------------|
| Lease Rate:   | \$17.50 SF/yr (MG) |
| Available SF: | 4,122 SF           |

SALE/LEASE

OFFICE

Monroe Center St. NW

#### **AVAILABLE SPACES**

| SUITE | TENANT | SIZE | TYPE | RATE |
|-------|--------|------|------|------|
|       |        |      |      |      |