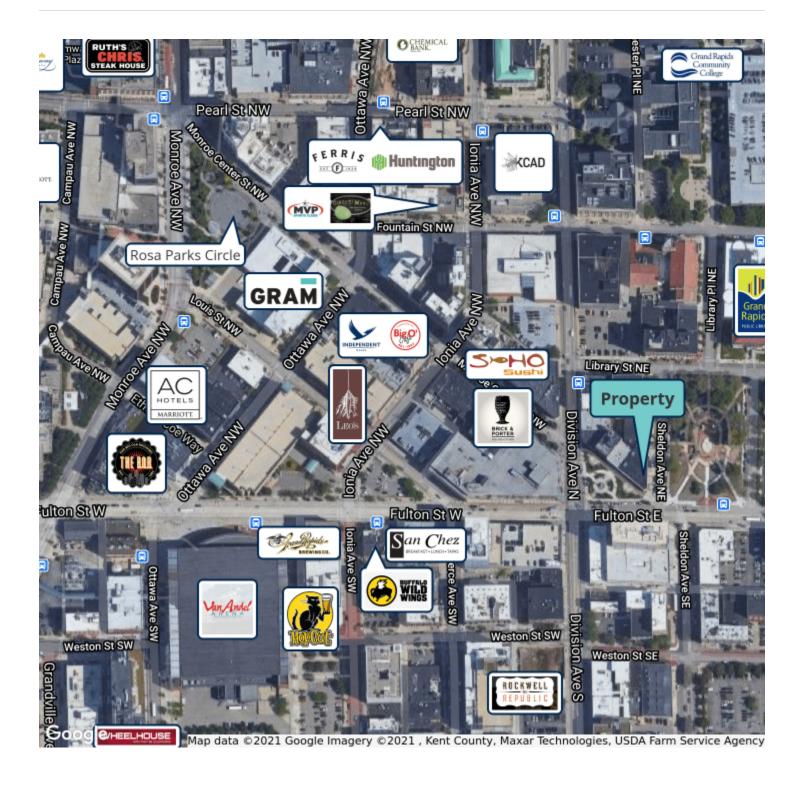

#### PROPERTY OVERVIEW

The historic Peck Building is located in the heart of the Central Business District and within walking distance to several amenities one would expect from a CBD location! Multiple restaurants, bars/breweries, entertainment venues, shopping, and more are all within close proximity. The available 2nd floor office condo presented here is well appointed and offers stunning views of the Monroe Center Corridor!