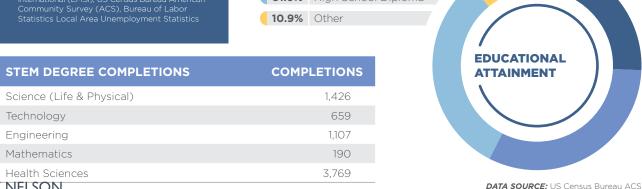

832,429

LABOR FORCE

85,483

COLLEGE **ENROLLMENT** 

DATA SOURCES: Economic Modeling Specialists International (EMSI), US Census Bureau American Community Survey (ACS), Bureau of Labor Statistics Local Area Unemployment Statistics

| COLLEGES & UNIVERSITIES                    | ENROLLMENT |
|--------------------------------------------|------------|
| Grand Valley State University              | 25,049     |
| Grand Rapids Community College             | 14,269     |
| Ferris State University                    | 13,798     |
| Davenport University - Western Region      | 7,160      |
| Muskegon Community College                 | 4,311      |
| Calvin College                             | 3,840      |
| Baker College                              | 3,481      |
| Hope College                               | 3,150      |
| Cornerstone University                     | 2,361      |
| Aquinas College                            | 1,716      |
| Montcalm Community College                 | 1,691      |
| Kendall College of Art and Design          | 1,214      |
| Michigan State University - West           | 977        |
| Western Michigan University - Grand Rapids | 900        |
| Other Area Colleges & Universities         | 1,566      |
| Total                                      | 85,483     |