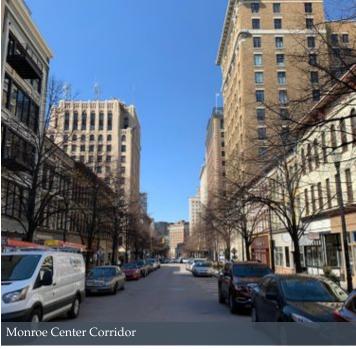

#### PROPERTY OVERVIEW

The historic Peck Building is located in the heart of the Central Business District and within walking distance to several amenities one would expect from a CBD location! Multiple restaurants, bars/breweries, entertainment venues, shopping, and more are all within close proximity. The available 2nd floor office condo presented here is well appointed and offers stunning views of the Monroe Center Corridor!

#### **OFFERING SUMMARY**

| Sale Price:   | \$995,000          |
|---------------|--------------------|
| Lease Rate:   | \$17.50 SF/yr (MG) |
| Available SF: | 4,122 SF           |

SALE/LEASE

OFFICE

Monroe Center St. NW