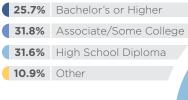

# WEST MICHIGAN BY THE NUMBERS

13-COUNTY REGION **POPULATION DATA** 

1,606,562

POPULATION

36.9

MEDIAN AGE

584,482

HOUSEHOLDS

832,429

LABOR FORCE

85,483

COLLEGE **ENROLLMENT** 

DATA SOURCES: Economic Modeling Specialists International (EMSI), US Census Bureau American Community Survey (ACS), Bureau of Labor Statistics Local Area Unemployment Statistics