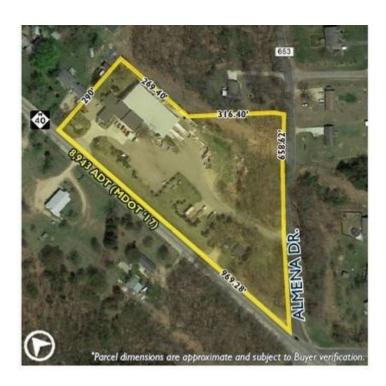

#### **OFFERING SUMMARY**

| Sale Price:    | \$559,000 |
|----------------|-----------|
| Lot Size:      | 6.3 Acres |
| Building Size: | 17,560 SF |

are footage in approximate and asharct to Bayer verification. Drawing is not to scale. No drawings on file with Selfer

| Building<br>Size:     | 17,560 SF<br>11,200 SF<br>6,360 SF                            | Total<br>High-Bay Warehouse<br>Pole Office/Warehouse                  |  |
|-----------------------|---------------------------------------------------------------|-----------------------------------------------------------------------|--|
| Site Size:            | 6.3 Acres (3 parcels)                                         |                                                                       |  |
| Frontage:             | 970' (approx.) - M-40 Hwy.                                    |                                                                       |  |
| Year Built:           | 2006<br>1995                                                  | High-Bay Warehouse<br>Pole Office/Warehouse                           |  |
| Building<br>Type:     | Steel-Framed/Metal<br>Pole Construction                       | High-Bay Warehouse<br>Pole Office/Warehouse                           |  |
| Roof Type:            | Steel<br>Asphalt Shingle                                      | High-Bay Warehouse<br>Pole Office/Warehouse                           |  |
| Docks:                | 4 - Docks w/Levelers<br>Recessed Truckwell<br>w/Concrete Base | High-Bay Warehouse                                                    |  |
| GLOH<br>Doors:        | 1 - 14' / 2 - 10'<br>1 - 10'                                  | High-Bay Warehouse<br>Pole Office/Warehouse                           |  |
| Ceiling<br>Height:    | 34' - 24' Sloped<br>9'                                        | High-Bay Warehouse<br>Pole Office/Warehouse                           |  |
| Cold<br>Storage:      | 4 - Compressors<br>(5 - 40 HP)<br>2 - Ammonia Pumps           | High-Bay Warehouse<br>(condensers located<br>outside pole warehouse)  |  |
| Sprinklered:          | No                                                            |                                                                       |  |
| Power:                | 280 Volt; 3 Phase                                             |                                                                       |  |
| Access:               | M-40 Hwy.<br>Almena Dr./CR 653                                |                                                                       |  |
| Signage:              | 1 - Monument                                                  | M-40 Hwy.                                                             |  |
| Utilities:            | Electric<br>Gas<br>Phone/Data<br>Water/Sewer                  | Indiana Michigan Power<br>Consumers Energy<br>Frontier<br>Well/Septic |  |
| Municipality:         | Antwerp Township; Van Buren County                            |                                                                       |  |
| Zoned:                | R1 - Rural Estate Residential                                 |                                                                       |  |
| APN:                  | 80-02-019-023-01<br>80-02-019-023-11<br>80-02-019-023-20      | 61675 M-40 Hwy.<br>0 CR 653<br>61819 M-40 Hwy.                        |  |
| Real Estate<br>Taxes: | \$3,794 (Summer 2019)<br>\$8,239 (Winter 2019)                |                                                                       |  |
| 2xSEV:                | \$704,600 (2020)                                              |                                                                       |  |
|                       |                                                               |                                                                       |  |