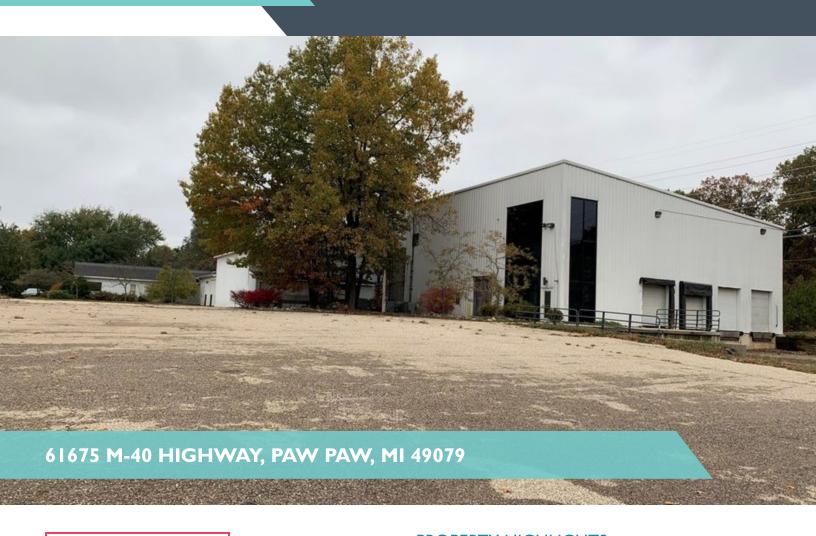

## 61675 M-40 HIGHWAY

#### PROPERTY OVERVIEW

17,560 SF of former produce cold storage. This facility is near Paw Paw, MI and is perfect for a medium-sized industrial user! The property is located only a few miles off of I-94, centered between multiple major US cities.

#### PROPERTY HIGHLIGHTS

- Two access points from different streets
- 11,200 SF of steel-structured refrigerated warehouse area
- 6,360 SF of pole build structure consisting of more warehouse and office
- 34' to 24' clear-sloped ceilings
- 4 docks and 3 overhead doors
- · Room for expansion

#### 61675 M-40 HIGHWAY, PAW PAW, MI 49079