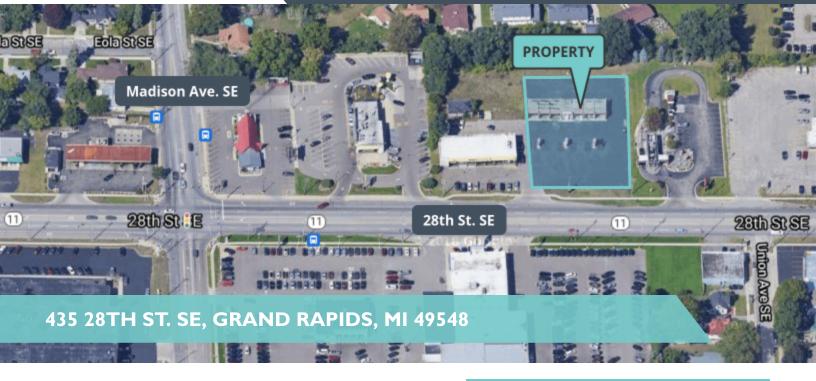

## 435 28TH ST. SE

## PROPERTY OVERVIEW

High visibility .97 acre parcel available for lease! Great demographics and traffic counts (see reverse side.)

## **PROPERTY HIGHLIGHTS**

- Approximately 1 acre of land located on the North side of a vibrant area of 28th Street
- · Easy access curb cut
- Location with numerous surrounding restaurants such as McDonalds, Checkers, Burger King, Taco Bell, and additional national franchises
- Excellent visibility and easy highway access near high-traffic area
- · Pad-site for national chain restaurant user
- Available for land lease or build-to-suit

| LEASE RATE | \$75,000.00/YR (NNN) |
|------------|----------------------|
|------------|----------------------|

Available SF: 42,079 SF Lot Size: 0.97 Acres

435 28TH ST. SE, GRAND RAPIDS, MI 49548

LAND LEASE