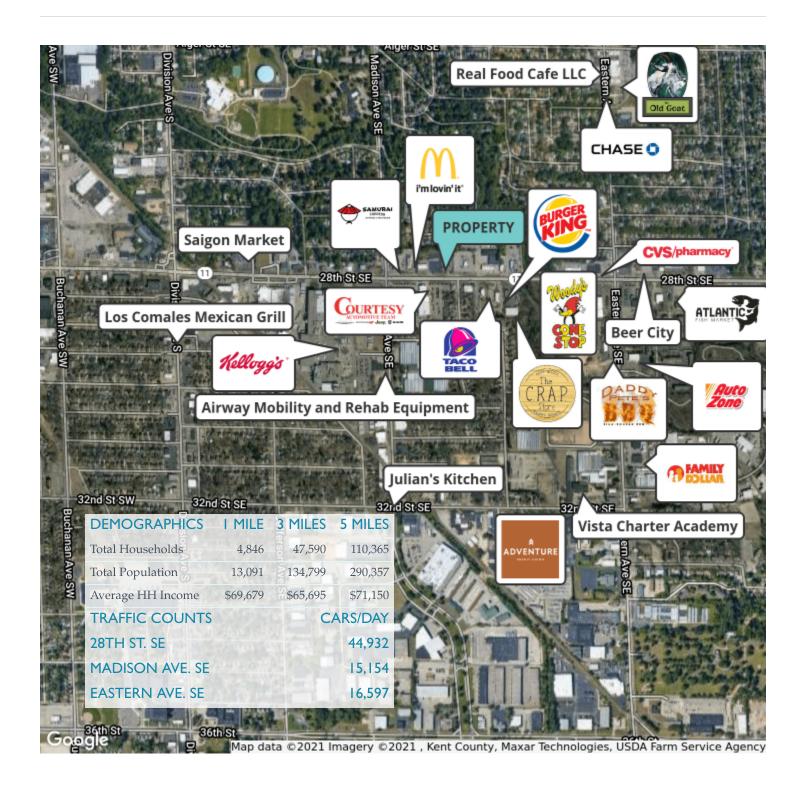

## PROPERTY OVERVIEW

High visibility .97 acre parcel available for lease! Great demographics and traffic counts (see reverse side.)

## **PROPERTY HIGHLIGHTS**

- Approximately 1 acre of land located on the North side of a vibrant area of 28th Street
- · Easy access curb cut
- Location with numerous surrounding restaurants such as McDonalds, Checkers, Burger King, Taco Bell, and additional national franchises
- Excellent visibility and easy highway access near high-traffic area
- · Pad-site for national chain restaurant user
- Available for land lease or build-to-suit