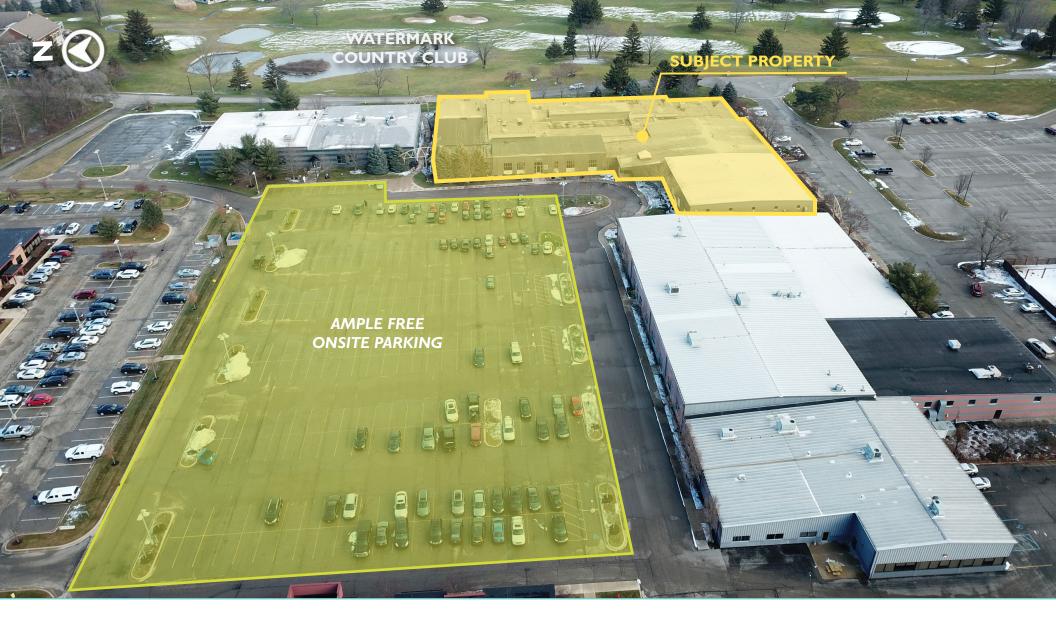

# A PERFECT LOCATION LEADS TO GREAT OCCUPANCY

MAKING FOR A SOLID INVESTMENT

# WATERMARK OFFICE COMPLEX | 1595 GALBRAITH AVE. SE, GRAND RAPIDS, MI

- · Ample, free parking
- Direct access to Watermark Country Club
- Located near where the tenants live
- Great leasing history, with many long-term clients
- Amenities in the 250,000 SF Watermark Office Complex include: a Golf course, restaurant, health club, gymnastics company, title company, mortgage company, attorneys, a half dozen IT companies, and Lacks Corporate offices