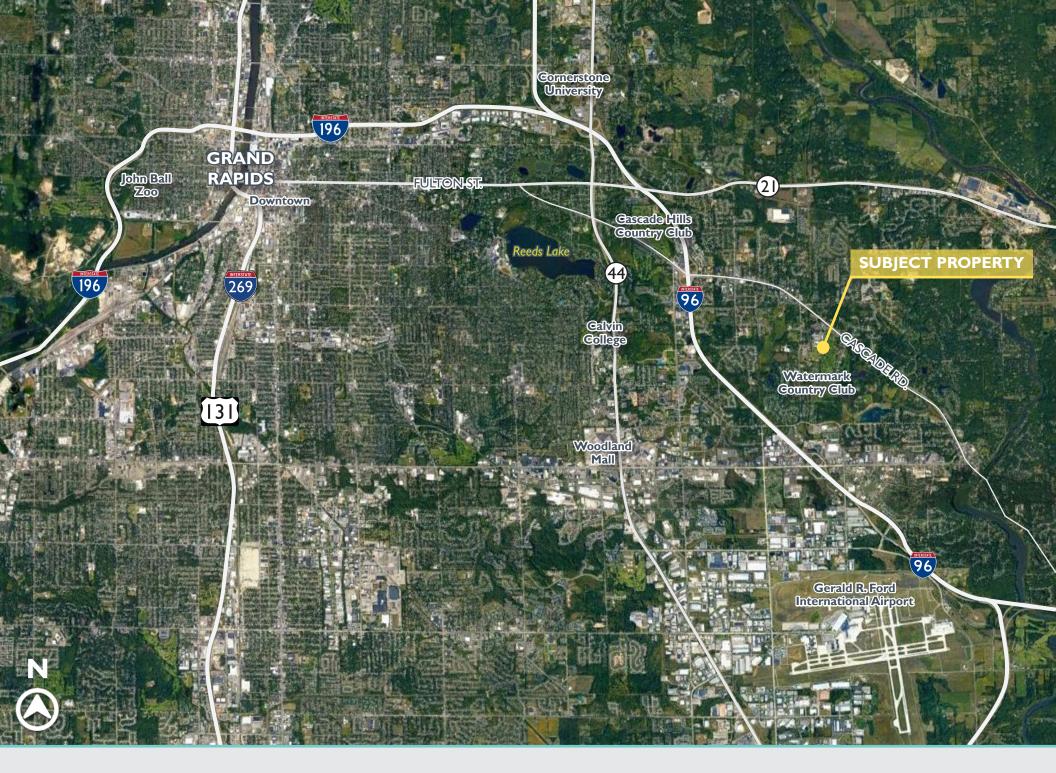

# A PERFECT LOCATION LEADS TO GREAT OCCUPANCY

MAKING FOR A SOLID INVESTMENT

# WATERMARK OFFICE COMPLEX | 1595 GALBRAITH AVE. SE, GRAND RAPIDS, MI

- · Ample, free parking
- Direct access to Watermark Country Club
- Located near where the tenants live
- Great leasing history, with many long-term clients
- Amenities in the 250,000 SF Watermark Office Complex include: a Golf course, restaurant, health club, gymnastics company, title company, mortgage company, attorneys, a half dozen IT companies, and Lacks Corporate offices