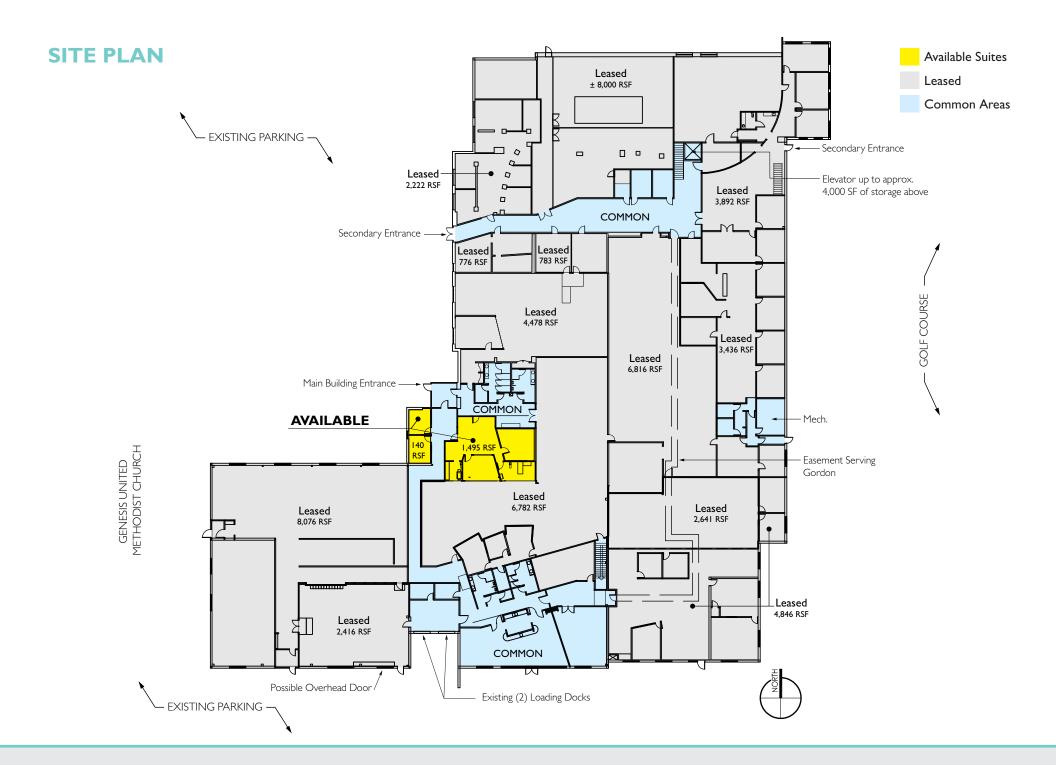

# **LEASE TERMS**

**SUITE 250** 

**Rate:** \$19.95

**RSF:** 1,495

**Lease Structure:** Modified Gross Lease

Tenant is responsible for base rent, suite electric, suite

janitorial, voice and data

**SUITE 260** 

Rate: \$750/month

**RSF:** 140

**Lease Structure:** Modified Gross Lease

Tenant is responsible for base rent, suite janitorial,

voice and data

SUITE 270

**Rate:** \$750/ month

**RSF:** 140

**Lease Structure:** Modified Gross Lease

Tenant is responsible for base rent, suite janitorial,

voice and data

1595 GALBRAITH AVE. SE, GRAND RAPIDS, MI | BRADLEY COMPANY

1595 GALBRAITH AVE. SE, GRAND RAPIDS, MI | BRADLEY COMPANY