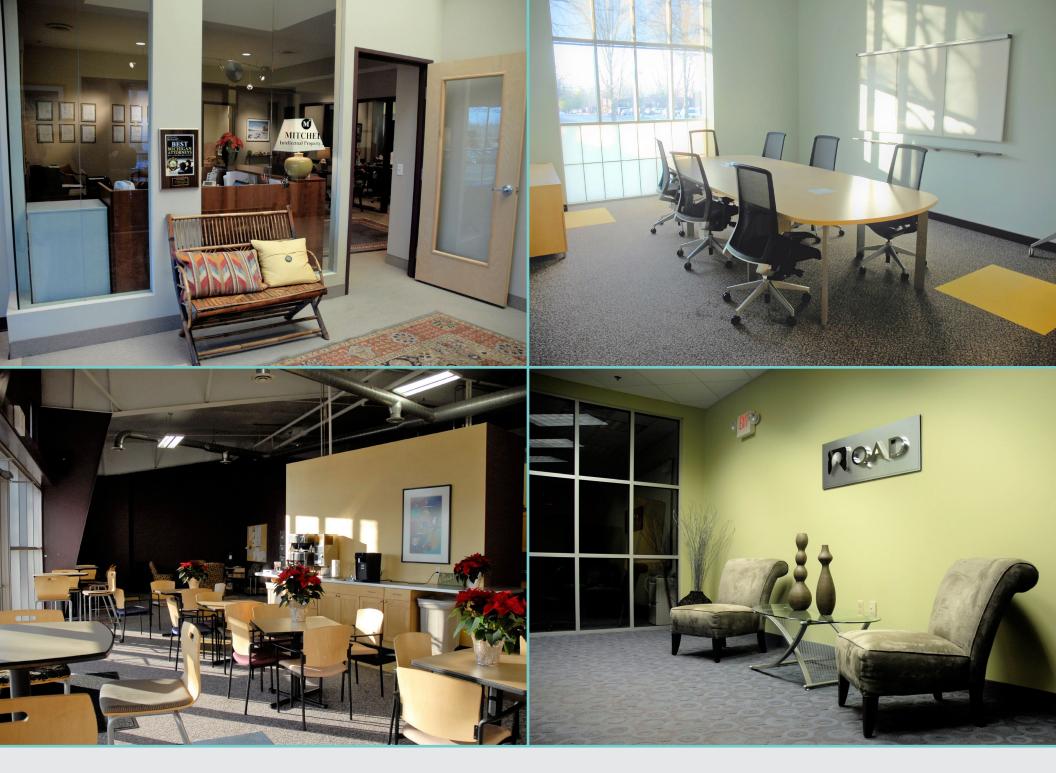

# WATERMARK OFFICE COMPLEX | 1595 GALBRAITH AVE. SE, GRAND RAPIDS, MI

- · Ample, free parking
- Direct access to Watermark Country Club
- Located near where the tenants live
- Great leasing history, with many long-term clients
- Amenities in the 250,000 SF Watermark Office Complex include: a Golf course, restaurant, health club, gymnastics company, title company, mortgage company, attorneys, a half dozen IT companies, and Lacks Corporate offices