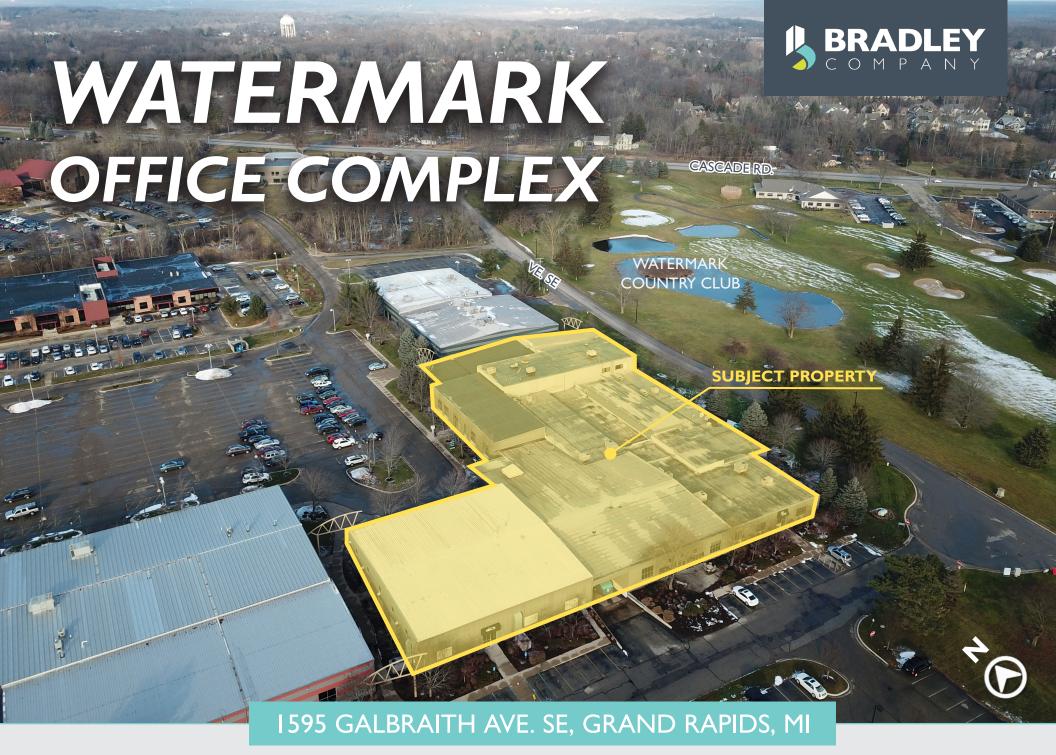

# WATERMARK OFFICE COMPLEX | 1595 GALBRAITH AVE. SE, GRAND RAPIDS, MI

- · Ample, free parking
- Direct access to Watermark Country Club
- Located near where the tenants live
- Great leasing history, with many long-term clients
- Amenities in the 250,000 SF Watermark Office Complex include: a Golf course, restaurant, health club, gymnastics company, title company, mortgage company, attorneys, a half dozen IT companies, and Lacks Corporate offices