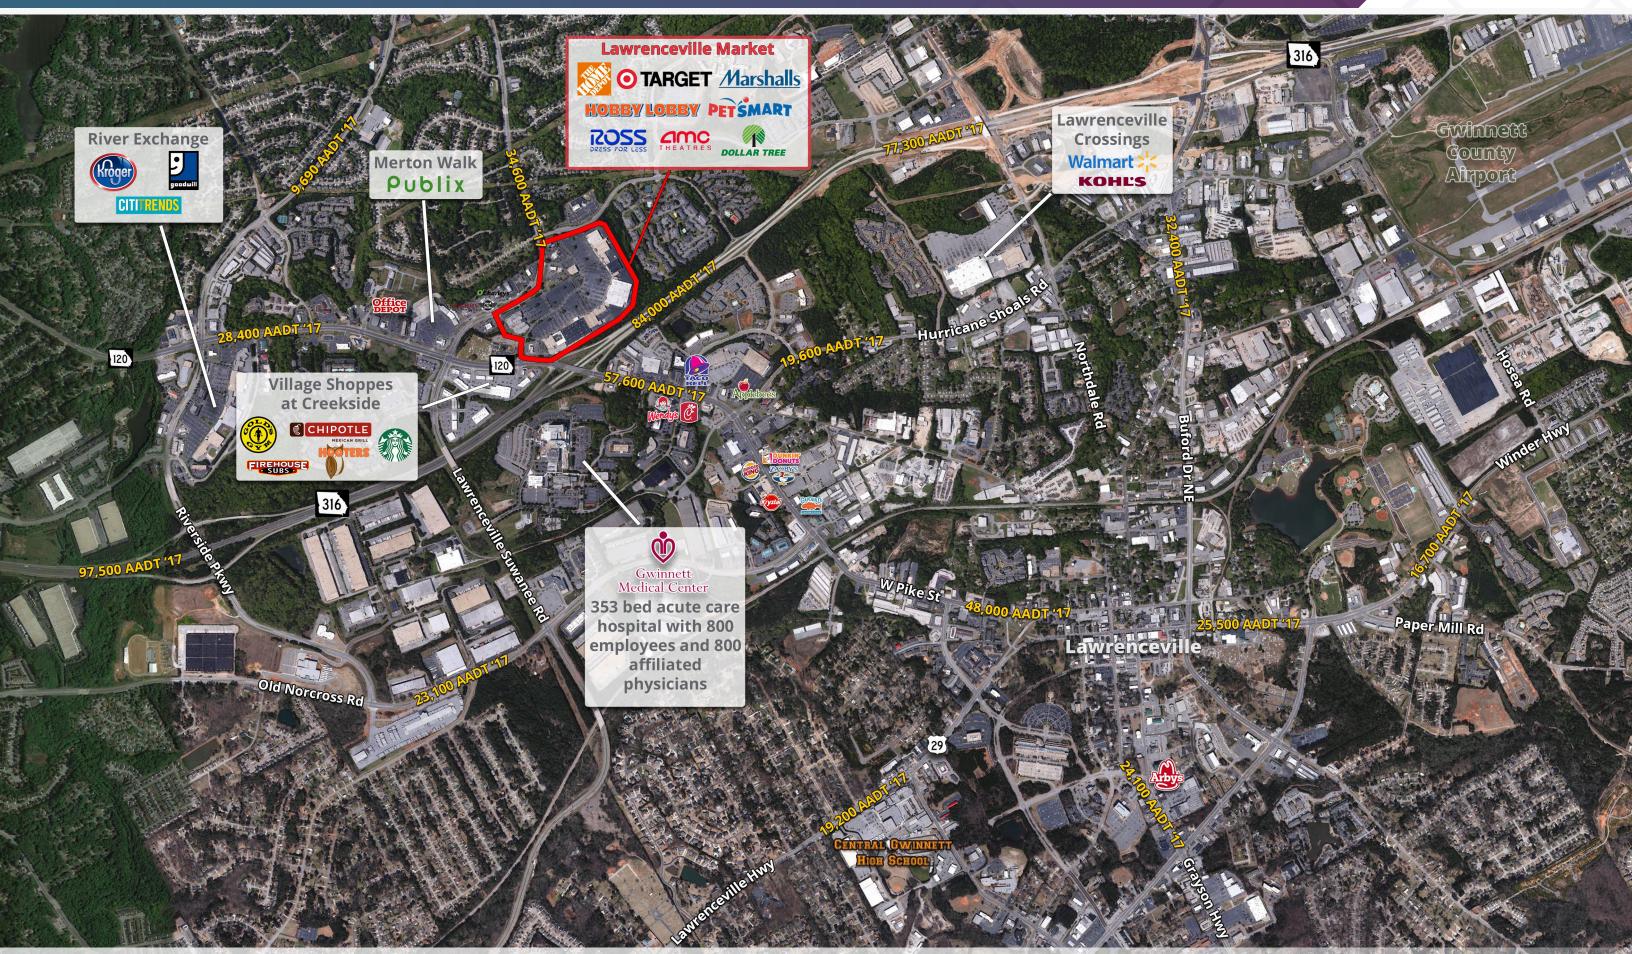

#### DESCRIPTION

- Lawrenceville Market is a 285,656-square-foot shopping center offering a strong line up of both local and national tenants to serve the surrounding communities. The project is anchored by Target, Home Depot, Ross Dress for Less, Marshall's, PetSmart, and Hobby Lobby.
- The project sits at the key intersection of University Parkway (GA-316) & Duluth Hwy (GA-120) with 84,000+ VPD on GA-316.
   It's in the immediate vicinity of Gwinnett Medical Center -Lawrenceville, a 353 bed acute care center with 800 employees and 800 affiliated physicians and is the primary hospital in the Gwinnett Medical system.
- Lawrenceville, GA is the county seat of Gwinnett County and is home to 12,000+ students at Georgia Gwinnett College, 7,100+ students at Gwinnett Technical College, the Gwinnett County Airport, and the Braves' minor league stadium - Coolray Field.

#### TRAFFIC COUNTS

| Duluth Hwy               | 58,000 VPD |
|--------------------------|------------|
| Lawrenceville Suwanee Rd | 34,600 VPD |
| GA-316                   | 84,000 VPD |

Year: 2017 | Source: GDOT