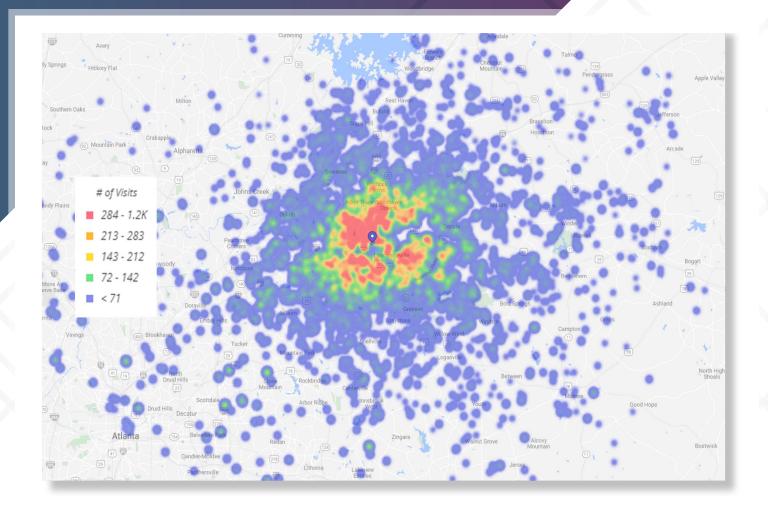

Lawrenceville, GA

Dollar Tree

14.000

Placer.ai Data

**EST. # OF CUSTOMERS ANNUALLY** 

**EST. # OF VISITS ANNUALLY** 

3.36M

**AVG. VISITS / CUSTOMER** 

5.14

**AVG. LENGTH OF STAY / VISIT** 

**56 MIN** 

Data provided by Placer Labs Inc.

**# OF VISITS TOP 3 DAYS TOP 3 HOURS # OF VISITS** 

Friday 493,410 Saturday 663,965 Sunday 483,684

2-3 PM 634,435 645,783 3-4 PM 4-5 PM 641,975