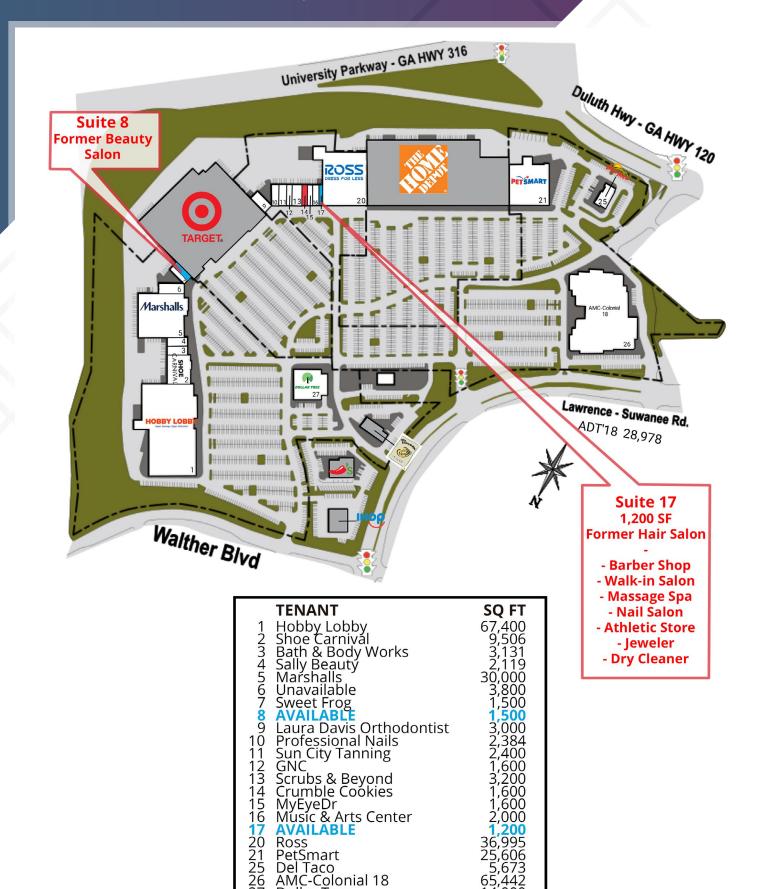

900 Lawrenceville-Suwanee Road | Lawrenceville, GA

JOIN THESE RETAILERS

**Marshalls** 

1,200 SF

Conact Broker